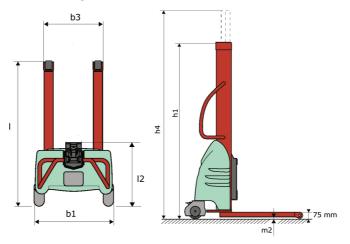

## **KLEOS EB 250 D25**

|      | Technical characteristics                               |    | Metric              |
|------|---------------------------------------------------------|----|---------------------|
| 1.1  | Manufacturer                                            |    | Manitou             |
| 1.2  | Model Name                                              |    | Kleos EB 250 D25    |
| 1.3  | Power source                                            |    | Electrical          |
| 1.4  | Operator type                                           |    | Pedestrian          |
| 1.5  | Max. capacity                                           | Q  | 250 kg              |
| 1.6  | Load center of gravity                                  | С  | 250 mm              |
|      | Weight                                                  |    |                     |
| 2.1  | Overall weight without tools                            |    | 170 kg              |
|      | Wheels                                                  |    |                     |
| 3.1  | Tires type                                              |    | Nylon               |
| 3.2  | Dimensions of front wheels                              |    | 2x (75x65)          |
| 3.3  | Dimensions of rear wheels                               |    | 2x (150x50)         |
|      | Dimensions                                              |    |                     |
| 4.2  | Mast lowered height                                     | h1 | 1815 mm             |
| 4.5  | Mast extended height                                    | h4 | 3055 mm             |
| 4.19 | Overall length                                          | 11 | 1032 mm             |
| 4.20 | Length to face of forks                                 | 12 | 571 mm              |
| 4.21 | Overall width                                           | b1 | 710 mm              |
| 4.25 | Forks spread                                            | b5 | 529 mm              |
| 4.32 | Ground clearance at centre of wheelbase                 | m2 | 40 mm               |
|      | Performances                                            |    |                     |
| 5.2  | Lifting speed (laden / unladen)                         |    | 0.07 m/s / 0.07 m/s |
| 5.3  | Lowering speed (laden / unladen)                        |    | 0.10 m/s / 0.10 m/s |
| 5.11 | Parking brake                                           |    | Mecanic             |
|      | Engine                                                  |    |                     |
| 6.4  | Battery voltage / capacity                              |    | 12 V / 110 Ah       |
| 7.2  | Power                                                   |    | 1.20 kW             |
|      | Miscellaneous                                           |    |                     |
| 8.4  | Sound level at the driver's ear according to DIN 12 053 |    | 65 dB               |

## Kleos EB 250 D25 - Dimensional drawing