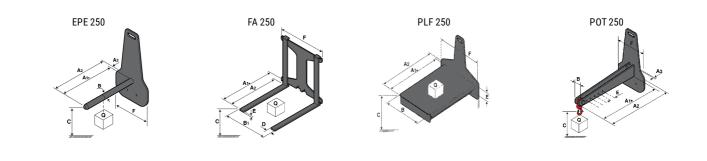

## **Tool characteristics**

| Tool 250 kg | Attachment capacity | Center of gravity of load | A1  | A2  | В   | B   | 31  | С   | D  | E  | E1 | E2 | F   | Weight |
|-------------|---------------------|---------------------------|-----|-----|-----|-----|-----|-----|----|----|----|----|-----|--------|
|             | kg                  | mm                        | mm  | mm  | mm  | mm  | mm  | mm  | mm | mm | mm | mm | mm  | kg     |
| EPE 250     | 250                 | 250                       | 500 | 515 | 40  | -   | -   | 270 | -  | -  | -  | -  | 320 | 21     |
| FA 250      | 250                 | 250                       | 500 | 540 | -   | 230 | 650 | 50  | 50 | 20 | -  | -  | 680 | 33     |
| PLF 250     | 200                 | 300                       | 620 | 635 | 500 | -   | -   | 280 | -  | 88 | -  | -  | 630 | 40     |
| POT 250     | 150                 | 400                       | 425 | 440 | 50  | -   | -   | 170 | -  | -  | -  | -  | 320 | 22     |

## Tools

www.manitou.com

This publication provides a description of the configuration versions and options for Manitou products, which may differ for equipment. The equipment presented in this brochure may be part of a series, as an option, or it may not be available, depending on the versions. Manitou reserves the right, at any time and without notice, to amend the specifications described and represented. The specifications provided do not bind the manufacturer. For more details, please contact your Manitou agent. This is not a contractually binding document. The presentation of the products is not contractually binding. List of specifications non-exhaustive. The logos as well as the visual identity of the company are owned by Manitou and cannot be used without authorisation. All rights reserved. The photos and diagrams contained in this brochure are only provided for consultation and information purposes.