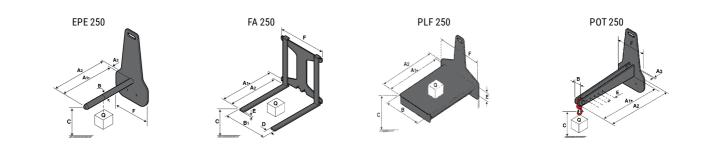

## **Tool characteristics**

| Tool 250 kg | Attachment capacity | Center of gravity of load | A1  | A2  | В   | B   | 31  | С   | D  | E  | E1 | E2 | F   | Weight |
|-------------|---------------------|---------------------------|-----|-----|-----|-----|-----|-----|----|----|----|----|-----|--------|
|             | kg                  | mm                        | mm  | mm  | mm  | mm  | mm  | mm  | mm | mm | mm | mm | mm  | kg     |
| EPE 250     | 250                 | 250                       | 500 | 515 | 40  | -   | -   | 270 | -  | -  | -  | -  | 320 | 21     |
| FA 250      | 250                 | 250                       | 500 | 540 | -   | 230 | 650 | 50  | 50 | 20 | -  | -  | 680 | 33     |
| PLF 250     | 200                 | 300                       | 620 | 635 | 500 | -   | -   | 280 | -  | 88 | -  | -  | 630 | 40     |
| POT 250     | 150                 | 400                       | 425 | 440 | 50  | -   | -   | 170 | -  | -  | -  | -  | 320 | 22     |