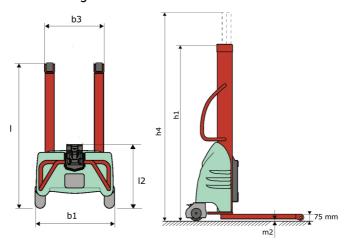

# **KLEOS EB 250 D25**

|      |                                                         | REEDS EB 230 D23 Oreated Oil August 12, 2020 at 2.40 FW 01 |
|------|---------------------------------------------------------|------------------------------------------------------------|
|      | Technical characteristics                               | Metric                                                     |
| 1.1  | Manufacturer                                            | Manitou                                                    |
| 1.2  | Model Name                                              | Kleos EB 250 D25                                           |
| 1.3  | Power source                                            | Electrical                                                 |
| 1.4  | Operator type                                           | Pedestrian                                                 |
| 1.5  | Max. capacity                                           | Q 250 kg                                                   |
| 1.6  | Load center of gravity                                  | c 250 mm                                                   |
|      | Weight                                                  |                                                            |
| 2.1  | Overall weight without tools                            | 170 kg                                                     |
|      | Wheels                                                  |                                                            |
| 3.1  | Tires type                                              | Nylon                                                      |
| 3.2  | Dimensions of front wheels                              | 2x (75x65)                                                 |
| 3.3  | Dimensions of rear wheels                               | 2x (150x50)                                                |
|      | Dimensions                                              |                                                            |
| 4.2  | Mast lowered height                                     | h1 1815 mm                                                 |
| 4.5  | Mast extended height                                    | h4 3055 mm                                                 |
| 4.19 | Overall length                                          | l1 1032 mm                                                 |
| 4.20 | Length to face of forks                                 | l2 571 mm                                                  |
| 4.21 | Overall width                                           | b1 710 mm                                                  |
| 4.25 | Forks spread                                            | b5 529 mm                                                  |
| 4.32 | Ground clearance at centre of wheelbase                 | m2 40 mm                                                   |
|      | Performances                                            |                                                            |
| 5.2  | Lifting speed (laden / unladen)                         | 0.07 m/s / 0.07 m/s                                        |
| 5.3  | Lowering speed (laden / unladen)                        | 0.10 m/s / 0.10 m/s                                        |
| 5.11 | Parking brake                                           | Mecanic                                                    |
|      | Engine                                                  |                                                            |
| 6.4  | Battery voltage / capacity                              | 12 V / 110 Ah                                              |
| 7.2  | Power                                                   | 1.20 kW                                                    |
|      | Miscellaneous                                           |                                                            |
| 8.4  | Sound level at the driver's ear according to DIN 12 053 | 65 dB                                                      |

### Kleos EB 250 D25 - Dimensional drawing