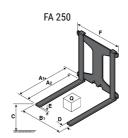

### **Tool characteristics**

| Tool 250 kg | Attachment capacity | Center of gravity of load | A1  | A2  | В   | B1  |     | С   | D  | Ε  | E1 | E2 | F   | Weight |
|-------------|---------------------|---------------------------|-----|-----|-----|-----|-----|-----|----|----|----|----|-----|--------|
|             | kg                  | mm                        | mm  | mm  | mm  | mm  | mm  | mm  | mm | mm | mm | mm | mm  | kg     |
| EPE 250     | 250                 | 250                       | 500 | 515 | 40  | -   | -   | 270 | -  | -  | -  | -  | 320 | 21     |
| FA 250      | 250                 | 250                       | 500 | 540 | -   | 230 | 650 | 50  | 50 | 20 | -  | -  | 680 | 33     |
| PLF 250     | 200                 | 300                       | 620 | 635 | 500 | -   | -   | 280 | -  | 88 | -  | -  | 630 | 40     |
| POT 250     | 150                 | 400                       | 425 | 440 | 50  | -   | -   | 170 | -  | -  | -  | -  | 320 | 22     |

## Tools