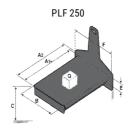

### **Tool characteristics**

| Tool 250 kg | Attachment capacity | Center of gravity of load | A1  | A2  | В   | B1  |     | С   | D  | Ε  | E1 | E2 | F   | Weight |
|-------------|---------------------|---------------------------|-----|-----|-----|-----|-----|-----|----|----|----|----|-----|--------|
|             | kg                  | mm                        | mm  | mm  | mm  | mm  | mm  | mm  | mm | mm | mm | mm | mm  | kg     |
| EPE 250     | 250                 | 250                       | 500 | 515 | 40  | -   | -   | 270 | -  | -  | -  | -  | 320 | 21     |
| FA 250      | 250                 | 250                       | 500 | 540 | -   | 230 | 650 | 50  | 50 | 20 | -  | -  | 680 | 33     |
| PLF 250     | 200                 | 300                       | 620 | 635 | 500 | -   | -   | 280 | -  | 88 | -  | -  | 630 | 40     |
| POT 250     | 150                 | 400                       | 425 | 440 | 50  | -   | -   | 170 | -  | -  | -  | -  | 320 | 22     |

## Tools