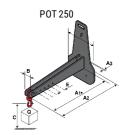

### **Tool characteristics**

| Tool 250 kg | Attachment capacity | Center of gravity of load | A1  | A2  | В   | B1  |     | С   | D  | Ε  | E1 | E2 | F   | Weight |
|-------------|---------------------|---------------------------|-----|-----|-----|-----|-----|-----|----|----|----|----|-----|--------|
|             | kg                  | mm                        | mm  | mm  | mm  | mm  | mm  | mm  | mm | mm | mm | mm | mm  | kg     |
| EPE 250     | 250                 | 250                       | 500 | 515 | 40  | -   | -   | 270 | -  | -  | -  | -  | 320 | 21     |
| FA 250      | 250                 | 250                       | 500 | 540 | -   | 230 | 650 | 50  | 50 | 20 | -  | -  | 680 | 33     |
| PLF 250     | 200                 | 300                       | 620 | 635 | 500 | -   | -   | 280 | -  | 88 | -  | -  | 630 | 40     |
| POT 250     | 150                 | 400                       | 425 | 440 | 50  | -   | -   | 170 | -  | -  | -  | -  | 320 | 22     |

## Tools