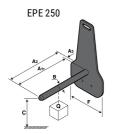

### **Tool characteristics**

| Tool 250 kg | Attachment capacity | Center of gravity of load | A1  | A2  | В   | B1  |     | С   | D  | Ε  | E1 | E2 | F   | Weight |
|-------------|---------------------|---------------------------|-----|-----|-----|-----|-----|-----|----|----|----|----|-----|--------|
|             | kg                  | mm                        | mm  | mm  | mm  | mm  | mm  | mm  | mm | mm | mm | mm | mm  | kg     |
| EPE 250     | 250                 | 250                       | 500 | 515 | 40  | -   | -   | 270 | -  | -  | -  | -  | 320 | 21     |
| FA 250      | 250                 | 250                       | 500 | 540 | -   | 230 | 650 | 50  | 50 | 20 | -  | -  | 680 | 33     |
| PLF 250     | 200                 | 300                       | 620 | 635 | 500 | -   | -   | 280 | -  | 88 | -  | -  | 630 | 40     |
| POT 250     | 150                 | 400                       | 425 | 440 | 50  | -   | -   | 170 | -  | -  | -  | -  | 320 | 22     |

## Tools