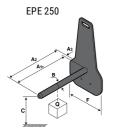

### **Tool characteristics**

| Tool 250 kg | Attachment capacity | Center of gravity of load | A1  | A2  | В   | E   | 31  | С   | D  | E  | E1 | E2 | F   | Weight |
|-------------|---------------------|---------------------------|-----|-----|-----|-----|-----|-----|----|----|----|----|-----|--------|
|             | kg                  | mm                        | mm  | mm  | mm  | mm  | mm  | mm  | mm | mm | mm | mm | mm  | kg     |
| EPE 250     | 250                 | 250                       | 500 | 515 | 40  | -   | -   | 270 | -  | -  | -  | -  | 320 | 21     |
| FA 250      | 250                 | 250                       | 500 | 540 | -   | 230 | 650 | 50  | 50 | 20 | -  | -  | 680 | 33     |
| PLF 250     | 200                 | 300                       | 620 | 635 | 500 | -   | -   | 280 | -  | 88 | -  | -  | 630 | 40     |
| POT 250     | 150                 | 400                       | 425 | 440 | 50  | -   | -   | 170 | -  | -  | -  | -  | 320 | 22     |

## Tools