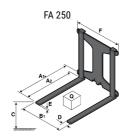

### **Tool characteristics**

| Tool 250 kg | Attachment capacity | Center of gravity of load | A1  | A2  | В   | E   | 31  | С   | D  | E  | E1 | E2 | F   | Weight |
|-------------|---------------------|---------------------------|-----|-----|-----|-----|-----|-----|----|----|----|----|-----|--------|
|             | kg                  | mm                        | mm  | mm  | mm  | mm  | mm  | mm  | mm | mm | mm | mm | mm  | kg     |
| EPE 250     | 250                 | 250                       | 500 | 515 | 40  | -   | -   | 270 | -  | -  | -  | -  | 320 | 21     |
| FA 250      | 250                 | 250                       | 500 | 540 | -   | 230 | 650 | 50  | 50 | 20 | -  | -  | 680 | 33     |
| PLF 250     | 200                 | 300                       | 620 | 635 | 500 | -   | -   | 280 | -  | 88 | -  | -  | 630 | 40     |
| POT 250     | 150                 | 400                       | 425 | 440 | 50  | -   | -   | 170 | -  | -  | -  | -  | 320 | 22     |

## Tools