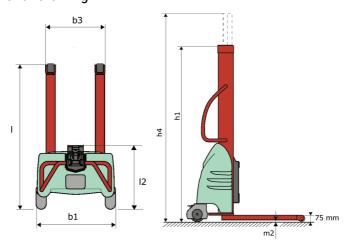

# **KLEOS EB 250 D25**

|      |                                                         | 1422222222223 | 01171agaet 10, 2020 at 12:207111 010 |
|------|---------------------------------------------------------|---------------|--------------------------------------|
|      | Technical characteristics                               |               | Metric                               |
| 1.1  | Manufacturer                                            |               | Manitou                              |
| 1.2  | Model Name                                              |               | Kleos EB 250 D25                     |
| 1.3  | Power source                                            |               | Electrical                           |
| 1.4  | Operator type                                           |               | Pedestrian                           |
| 1.5  | Max. capacity                                           | Q             | 250 kg                               |
| 1.6  | Load center of gravity                                  | C             | 250 mm                               |
|      | Weight                                                  |               |                                      |
| 2.1  | Overall weight without tools                            |               | 170 kg                               |
|      | Wheels                                                  |               |                                      |
| 3.1  | Tires type                                              |               | Nylon                                |
| 3.2  | Dimensions of front wheels                              |               | 2x (75x65)                           |
| 3.3  | Dimensions of rear wheels                               |               | 2x (150x50)                          |
|      | Dimensions                                              |               |                                      |
| 4.2  | Mast lowered height                                     | h1            | 1815 mm                              |
| 4.5  | Mast extended height                                    | h4            | 3055 mm                              |
| 4.19 | Overall length                                          | l1            | 1032 mm                              |
| 4.20 | Length to face of forks                                 | 12            | 571 mm                               |
| 4.21 | Overall width                                           | b1            | 710 mm                               |
| 4.25 | Forks spread                                            | b5            | 529 mm                               |
| 4.32 | Ground clearance at centre of wheelbase                 | m2            | 40 mm                                |
|      | Performances                                            |               |                                      |
| 5.2  | Lifting speed (laden / unladen)                         |               | 0.07 m/s / 0.07 m/s                  |
| 5.3  | Lowering speed (laden / unladen)                        |               | 0.10 m/s / 0.10 m/s                  |
| 5.11 | Parking brake                                           |               | Mecanic                              |
|      | Engine                                                  |               |                                      |
| 6.4  | Battery voltage / capacity                              |               | 12 V / 110 Ah                        |
| 7.2  | Power                                                   |               | 1.20 kW                              |
|      | Miscellaneous                                           |               |                                      |
| 8.4  | Sound level at the driver's ear according to DIN 12 053 |               | 65 dB                                |
|      |                                                         |               |                                      |

### Kleos EB 250 D25 - Dimensional drawing