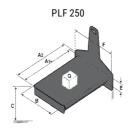

### **Tool characteristics**

| Tool 250 kg | Attachment capacity | Center of gravity of load | A1  | A2  | В   | E   | 31  | С   | D  | E  | E1 | E2 | F   | Weight |
|-------------|---------------------|---------------------------|-----|-----|-----|-----|-----|-----|----|----|----|----|-----|--------|
|             | kg                  | mm                        | mm  | mm  | mm  | mm  | mm  | mm  | mm | mm | mm | mm | mm  | kg     |
| EPE 250     | 250                 | 250                       | 500 | 515 | 40  | -   | -   | 270 | -  | -  | -  | -  | 320 | 21     |
| FA 250      | 250                 | 250                       | 500 | 540 | -   | 230 | 650 | 50  | 50 | 20 | -  | -  | 680 | 33     |
| PLF 250     | 200                 | 300                       | 620 | 635 | 500 | -   | -   | 280 | -  | 88 | -  | -  | 630 | 40     |
| POT 250     | 150                 | 400                       | 425 | 440 | 50  | -   | -   | 170 | -  | -  | -  | -  | 320 | 22     |