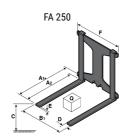

### **Tool characteristics**

| Tool 250 kg | Attachment capacity | Center of gravity of load | <b>A</b> 1 | A2  | В   | E   | 31  | С   | D  | E  | E1 | E2 | F   | Weight |
|-------------|---------------------|---------------------------|------------|-----|-----|-----|-----|-----|----|----|----|----|-----|--------|
|             | kg                  | mm                        | mm         | mm  | mm  | mm  | mm  | mm  | mm | mm | mm | mm | mm  | kg     |
| EPE 250     | 250                 | 250                       | 500        | 515 | 40  | -   | -   | 270 | -  | -  | -  | -  | 320 | 21     |
| FA 250      | 250                 | 250                       | 500        | 540 | -   | 230 | 650 | 50  | 50 | 20 | -  | -  | 680 | 33     |
| PLF 250     | 200                 | 300                       | 620        | 635 | 500 | -   | -   | 280 | -  | 88 | -  | -  | 630 | 40     |
| POT 250     | 150                 | 400                       | 425        | 440 | 50  | -   | -   | 170 | -  | -  | -  | -  | 320 | 22     |

## Tools