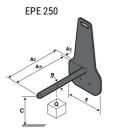

### **Tool characteristics**

| Tool 250 kg | Attachment capacity | Center of gravity of load | <b>A</b> 1 | A2  | В   | E   | 31  | С   | D  | E  | E1 | E2 | F   | Weight |
|-------------|---------------------|---------------------------|------------|-----|-----|-----|-----|-----|----|----|----|----|-----|--------|
|             | kg                  | mm                        | mm         | mm  | mm  | mm  | mm  | mm  | mm | mm | mm | mm | mm  | kg     |
| EPE 250     | 250                 | 250                       | 500        | 515 | 40  | -   | -   | 270 | -  | -  | -  | -  | 320 | 21     |
| FA 250      | 250                 | 250                       | 500        | 540 | -   | 230 | 650 | 50  | 50 | 20 | -  | -  | 680 | 33     |
| PLF 250     | 200                 | 300                       | 620        | 635 | 500 | -   | -   | 280 | -  | 88 | -  | -  | 630 | 40     |
| POT 250     | 150                 | 400                       | 425        | 440 | 50  | -   | -   | 170 | -  | -  | -  | -  | 320 | 22     |

## Tools