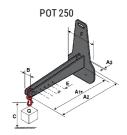

### **Tool characteristics**

| Tool 250 kg | Attachment capacity | Center of gravity of load | <b>A</b> 1 | A2  | В   | E   | 31  | С   | D  | E  | E1 | E2 | F   | Weight |
|-------------|---------------------|---------------------------|------------|-----|-----|-----|-----|-----|----|----|----|----|-----|--------|
|             | kg                  | mm                        | mm         | mm  | mm  | mm  | mm  | mm  | mm | mm | mm | mm | mm  | kg     |
| EPE 250     | 250                 | 250                       | 500        | 515 | 40  | -   | -   | 270 | -  | -  | -  | -  | 320 | 21     |
| FA 250      | 250                 | 250                       | 500        | 540 | -   | 230 | 650 | 50  | 50 | 20 | -  | -  | 680 | 33     |
| PLF 250     | 200                 | 300                       | 620        | 635 | 500 | -   | -   | 280 | -  | 88 | -  | -  | 630 | 40     |
| POT 250     | 150                 | 400                       | 425        | 440 | 50  | -   | -   | 170 | -  | -  | -  | -  | 320 | 22     |