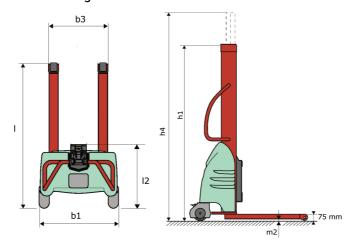

# **KLEOS EB 250 D25**

|      |                                                         | RELOS ES ES SES CICACO | on deptember 3, 2020 at 0.017 an 010 |
|------|---------------------------------------------------------|------------------------|--------------------------------------|
|      | Technical characteristics                               |                        | Metric                               |
| 1.1  | Manufacturer                                            |                        | Manitou                              |
| 1.2  | Model Name                                              |                        | Kleos EB 250 D25                     |
| 1.3  | Power source                                            |                        | Electrical - Lead                    |
| 1.4  | Operator type                                           |                        | Pedestrian                           |
| 1.5  | Max. capacity                                           | Q                      | 250 kg                               |
| 1.6  | Load center of gravity                                  | С                      | 250 mm                               |
|      | Weight                                                  |                        |                                      |
| 2.1  | Overall weight without tools                            |                        | 170 kg                               |
|      | Wheels                                                  |                        |                                      |
| 3.1  | Tires type                                              |                        | Nylon                                |
| 3.2  | Dimensions of front wheels                              |                        | 2x (75x65)                           |
| 3.3  | Dimensions of rear wheels                               |                        | 2x (150x50)                          |
|      | Dimensions                                              |                        |                                      |
| 4.2  | Mast lowered height                                     | h1                     | 1815 mm                              |
| 4.5  | Mast extended height                                    | h4                     | 3055 mm                              |
| 4.19 | Overall length                                          | l1                     | 1032 mm                              |
| 4.20 | Length to face of forks                                 | 12                     | 571 mm                               |
| 4.21 | Overall width                                           | b1                     | 710 mm                               |
| 4.25 | Forks spread                                            | b5                     | 529 mm                               |
| 4.32 | Ground clearance at centre of wheelbase                 | m2                     | 40 mm                                |
|      | Performances                                            |                        |                                      |
| 5.2  | Lifting speed (laden / unladen)                         |                        | 0.07 m/s / 0.07 m/s                  |
| 5.3  | Lowering speed (laden / unladen)                        |                        | 0.10 m/s / 0.10 m/s                  |
| 5.11 | Parking brake                                           |                        | Mecanic                              |
|      | Engine                                                  |                        |                                      |
| 6.4  | Battery voltage / capacity                              |                        | 12 V / 110 Ah                        |
| 7.2  | Power                                                   |                        | 1.20 kW                              |
|      | Miscellaneous                                           |                        |                                      |
| 8.4  | Sound level at the driver's ear according to DIN 12 053 |                        | 65 dB                                |
|      |                                                         |                        |                                      |

#### Kleos EB 250 D25 - Dimensional drawing