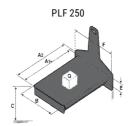

### **Tool characteristics**

| Tool 250 kg | Attachment capacity | Center of gravity of load | <b>A</b> 1 | A2  | В   | E   | 31  | С   | D  | E  | E1 | E2 | F   | Weight |
|-------------|---------------------|---------------------------|------------|-----|-----|-----|-----|-----|----|----|----|----|-----|--------|
|             | kg                  | mm                        | mm         | mm  | mm  | mm  | mm  | mm  | mm | mm | mm | mm | mm  | kg     |
| EPE 250     | 250                 | 250                       | 500        | 515 | 40  | -   | -   | 270 | -  | -  | -  | -  | 320 | 21     |
| FA 250      | 250                 | 250                       | 500        | 540 | -   | 230 | 650 | 50  | 50 | 20 | -  | -  | 680 | 33     |
| PLF 250     | 200                 | 300                       | 620        | 635 | 500 | -   | -   | 280 | -  | 88 | -  | -  | 630 | 40     |
| POT 250     | 150                 | 400                       | 425        | 440 | 50  | -   | -   | 170 | -  | -  | -  | -  | 320 | 22     |