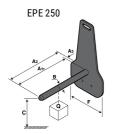

### **Tool characteristics**

| Tool 250 kg | Attachment capacity | Center of gravity of load | A1  | A2  | В   | B1  |     | С   | D  | E  | E1 | E2 | F   | Weight |
|-------------|---------------------|---------------------------|-----|-----|-----|-----|-----|-----|----|----|----|----|-----|--------|
|             | kg                  | mm                        | mm  | mm  | mm  | mm  | mm  | mm  | mm | mm | mm | mm | mm  | kg     |
| EPE 250     | 250                 | 250                       | 500 | 515 | 40  | -   | -   | 270 | -  | -  | -  | -  | 320 | 21     |
| FA 250      | 250                 | 250                       | 500 | 540 | -   | 230 | 650 | 50  | 50 | 20 | -  | -  | 680 | 33     |
| PLF 250     | 200                 | 300                       | 620 | 635 | 500 | -   | -   | 280 | -  | 88 | -  | -  | 630 | 40     |
| POT 250     | 150                 | 400                       | 425 | 440 | 50  | -   | -   | 170 | -  | -  | -  | -  | 320 | 22     |

## Tools