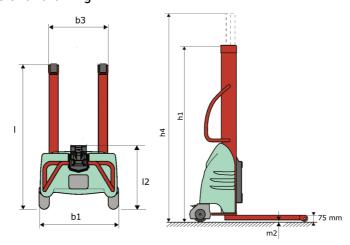

# **KLEOS EB 250 D25**

|      |                                                         | REEDS EB 230 B23 Ordated on August 11, 2020 at 0.14 Aim of the |
|------|---------------------------------------------------------|----------------------------------------------------------------|
|      | Technical characteristics                               | Metric                                                         |
| 1.1  | Manufacturer                                            | Manitou                                                        |
| 1.2  | Model Name                                              | Kleos EB 250 D25                                               |
| 1.3  | Power source                                            | Electrical                                                     |
| 1.4  | Operator type                                           | Pedestrian                                                     |
| 1.5  | Max. capacity                                           | Q 250 kg                                                       |
| 1.6  | Load center of gravity                                  | c 250 mm                                                       |
|      | Weight                                                  |                                                                |
| 2.1  | Overall weight without tools                            | 170 kg                                                         |
|      | Wheels                                                  |                                                                |
| 3.1  | Tires type                                              | Nylon                                                          |
| 3.2  | Dimensions of front wheels                              | 2x (75x65)                                                     |
| 3.3  | Dimensions of rear wheels                               | 2x (150x50)                                                    |
|      | Dimensions                                              |                                                                |
| 4.2  | Mast lowered height                                     | h1 1815 mm                                                     |
| 4.5  | Mast extended height                                    | h4 3055 mm                                                     |
| 4.19 | Overall length                                          | I1 1032 mm                                                     |
| 4.20 | Length to face of forks                                 | 12 571 mm                                                      |
| 4.21 | Overall width                                           | b1 710 mm                                                      |
| 4.25 | Forks spread                                            | b5 529 mm                                                      |
| 4.32 | Ground clearance at centre of wheelbase                 | m2 40 mm                                                       |
|      | Performances                                            |                                                                |
| 5.2  | Lifting speed (laden / unladen)                         | 0.07 m/s / 0.07 m/s                                            |
| 5.3  | Lowering speed (laden / unladen)                        | 0.10 m/s / 0.10 m/s                                            |
| 5.11 | Parking brake                                           | Mecanic                                                        |
|      | Engine                                                  |                                                                |
| 6.4  | Battery voltage / capacity                              | 12 V / 110 Ah                                                  |
| 7.2  | Power                                                   | 1.20 kW                                                        |
|      | Miscellaneous                                           |                                                                |
| 8.4  | Sound level at the driver's ear according to DIN 12 053 | 65 dB                                                          |

### Kleos EB 250 D25 - Dimensional drawing