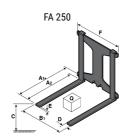

### **Tool characteristics**

| Tool 250 kg | Attachment capacity | Center of gravity of load | A1  | A2  | В   | B1  |     | С   | D  | E  | E1 | E2 | F   | Weight |
|-------------|---------------------|---------------------------|-----|-----|-----|-----|-----|-----|----|----|----|----|-----|--------|
|             | kg                  | mm                        | mm  | mm  | mm  | mm  | mm  | mm  | mm | mm | mm | mm | mm  | kg     |
| EPE 250     | 250                 | 250                       | 500 | 515 | 40  | -   | -   | 270 | -  | -  | -  | -  | 320 | 21     |
| FA 250      | 250                 | 250                       | 500 | 540 | -   | 230 | 650 | 50  | 50 | 20 | -  | -  | 680 | 33     |
| PLF 250     | 200                 | 300                       | 620 | 635 | 500 | -   | -   | 280 | -  | 88 | -  | -  | 630 | 40     |
| POT 250     | 150                 | 400                       | 425 | 440 | 50  | -   | -   | 170 | -  | -  | -  | -  | 320 | 22     |

## Tools