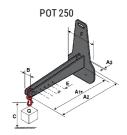

### **Tool characteristics**

| Tool 250 kg | Attachment capacity | Center of gravity of load | A1  | A2  | В   | B1  |     | С   | D  | E  | E1 | E2 | F   | Weight |
|-------------|---------------------|---------------------------|-----|-----|-----|-----|-----|-----|----|----|----|----|-----|--------|
|             | kg                  | mm                        | mm  | mm  | mm  | mm  | mm  | mm  | mm | mm | mm | mm | mm  | kg     |
| EPE 250     | 250                 | 250                       | 500 | 515 | 40  | -   | -   | 270 | -  | -  | -  | -  | 320 | 21     |
| FA 250      | 250                 | 250                       | 500 | 540 | -   | 230 | 650 | 50  | 50 | 20 | -  | -  | 680 | 33     |
| PLF 250     | 200                 | 300                       | 620 | 635 | 500 | -   | -   | 280 | -  | 88 | -  | -  | 630 | 40     |
| POT 250     | 150                 | 400                       | 425 | 440 | 50  | -   | -   | 170 | -  | -  | -  | -  | 320 | 22     |