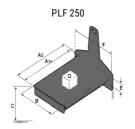

### **Tool characteristics**

| Tool 250 kg | Attachment capacity | Center of gravity of load | A1  | A2  | В   | B1  |     | С   | D  | E  | E1 | E2 | F   | Weight |
|-------------|---------------------|---------------------------|-----|-----|-----|-----|-----|-----|----|----|----|----|-----|--------|
|             | kg                  | mm                        | mm  | mm  | mm  | mm  | mm  | mm  | mm | mm | mm | mm | mm  | kg     |
| EPE 250     | 250                 | 250                       | 500 | 515 | 40  | -   | -   | 270 | -  | -  | -  | -  | 320 | 21     |
| FA 250      | 250                 | 250                       | 500 | 540 | -   | 230 | 650 | 50  | 50 | 20 | -  | -  | 680 | 33     |
| PLF 250     | 200                 | 300                       | 620 | 635 | 500 | -   | -   | 280 | -  | 88 | -  | -  | 630 | 40     |
| POT 250     | 150                 | 400                       | 425 | 440 | 50  | -   | -   | 170 | -  | -  | -  | -  | 320 | 22     |