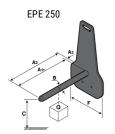

### **Tool characteristics**

| Tool 250 kg | Attachment capacity | Center of gravity of load | A1  | A2  | В   | E   | 31  | С   | D  | Ε  | E1 | E2 | F   | Weight |
|-------------|---------------------|---------------------------|-----|-----|-----|-----|-----|-----|----|----|----|----|-----|--------|
|             | kg                  | mm                        | mm  | mm  | mm  | mm  | mm  | mm  | mm | mm | mm | mm | mm  | kg     |
| EPE 250     | 250                 | 250                       | 500 | 515 | 40  | -   | -   | 270 | -  | -  | -  | -  | 320 | 21     |
| FA 250      | 250                 | 250                       | 500 | 540 | -   | 230 | 650 | 50  | 50 | 20 | -  | -  | 680 | 33     |
| PLF 250     | 200                 | 300                       | 620 | 635 | 500 | -   | -   | 280 | -  | 88 | -  | -  | 630 | 40     |
| POT 250     | 150                 | 400                       | 425 | 440 | 50  | -   | -   | 170 | -  | -  | -  | -  | 320 | 22     |

## Tools