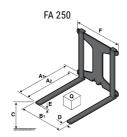

### **Tool characteristics**

| Tool 250 kg | Attachment capacity | Center of gravity of load | A1  | A2  | В   | E   | 31  | С   | D  | Ε  | E1 | E2 | F   | Weight |
|-------------|---------------------|---------------------------|-----|-----|-----|-----|-----|-----|----|----|----|----|-----|--------|
|             | kg                  | mm                        | mm  | mm  | mm  | mm  | mm  | mm  | mm | mm | mm | mm | mm  | kg     |
| EPE 250     | 250                 | 250                       | 500 | 515 | 40  | -   | -   | 270 | -  | -  | -  | -  | 320 | 21     |
| FA 250      | 250                 | 250                       | 500 | 540 | -   | 230 | 650 | 50  | 50 | 20 | -  | -  | 680 | 33     |
| PLF 250     | 200                 | 300                       | 620 | 635 | 500 | -   | -   | 280 | -  | 88 | -  | -  | 630 | 40     |
| POT 250     | 150                 | 400                       | 425 | 440 | 50  | -   | -   | 170 | -  | -  | -  | -  | 320 | 22     |

## Tools