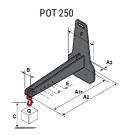

### **Tool characteristics**

| Tool 250 kg | Attachment capacity | Center of gravity of load | A1  | A2  | В   | E   | 31  | С   | D  | Ε  | E1 | E2 | F   | Weight |
|-------------|---------------------|---------------------------|-----|-----|-----|-----|-----|-----|----|----|----|----|-----|--------|
|             | kg                  | mm                        | mm  | mm  | mm  | mm  | mm  | mm  | mm | mm | mm | mm | mm  | kg     |
| EPE 250     | 250                 | 250                       | 500 | 515 | 40  | -   | -   | 270 | -  | -  | -  | -  | 320 | 21     |
| FA 250      | 250                 | 250                       | 500 | 540 | -   | 230 | 650 | 50  | 50 | 20 | -  | -  | 680 | 33     |
| PLF 250     | 200                 | 300                       | 620 | 635 | 500 | -   | -   | 280 | -  | 88 | -  | -  | 630 | 40     |
| POT 250     | 150                 | 400                       | 425 | 440 | 50  | -   | -   | 170 | -  | -  | -  | -  | 320 | 22     |