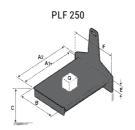

### **Tool characteristics**

| Tool 250 kg | Attachment capacity | Center of gravity of load | A1  | A2  | В   | E   | 31  | С   | D  | Ε  | E1 | E2 | F   | Weight |
|-------------|---------------------|---------------------------|-----|-----|-----|-----|-----|-----|----|----|----|----|-----|--------|
|             | kg                  | mm                        | mm  | mm  | mm  | mm  | mm  | mm  | mm | mm | mm | mm | mm  | kg     |
| EPE 250     | 250                 | 250                       | 500 | 515 | 40  | -   | -   | 270 | -  | -  | -  | -  | 320 | 21     |
| FA 250      | 250                 | 250                       | 500 | 540 | -   | 230 | 650 | 50  | 50 | 20 | -  | -  | 680 | 33     |
| PLF 250     | 200                 | 300                       | 620 | 635 | 500 | -   | -   | 280 | -  | 88 | -  | -  | 630 | 40     |
| POT 250     | 150                 | 400                       | 425 | 440 | 50  | -   | -   | 170 | -  | -  | -  | -  | 320 | 22     |