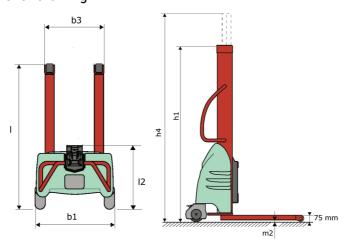

# **KLEOS EB 250 D25**

|      |                                                         | RLEUS EB 230 D23 Olcal | eu off May 2, 2024 at 11.10.07 FWI 0 |
|------|---------------------------------------------------------|------------------------|--------------------------------------|
|      | Technical characteristics                               |                        | Metric                               |
| 1.1  | Manufacturer                                            |                        | Manitou                              |
| 1.2  | Model Name                                              |                        | EB 250 D25                           |
| 1.3  | Power source                                            |                        | Electrical                           |
| 1.4  | Operator type                                           |                        | Pedestrian                           |
| 1.5  | Max. capacity                                           | Q                      | 250 kg                               |
| 1.6  | Load center of gravity                                  | С                      | 250 mm                               |
|      | Weight                                                  |                        |                                      |
| 2.1  | Overall weight without tools                            |                        | 170 kg                               |
|      | Wheels                                                  |                        |                                      |
| 3.1  | Tires type                                              |                        | Nylon                                |
| 3.2  | Dimensions of front wheels                              |                        | 2x (75x65)                           |
| 3.3  | Dimensions of rear wheels                               |                        | 2x (150x50)                          |
|      | Dimensions                                              |                        |                                      |
| 4.2  | Mast lowered height                                     | h1                     | 1815 mm                              |
| 4.5  | Mast extended height                                    | h4                     | 3055 mm                              |
| 4.19 | Overall length                                          | l1                     | 1032 mm                              |
| 4.20 | Length to face of forks                                 | 12                     | 571 mm                               |
| 4.21 | Overall width                                           | b1                     | 710 mm                               |
| 4.25 | Fork spread                                             | b5                     | 529 mm                               |
| 4.32 | Ground clearance at centre of wheelbase                 | m2                     | 40 mm                                |
|      | Performances                                            |                        |                                      |
| 5.2  | Lifting speed (laden / unladen)                         |                        | 0.07 m/s / 0.07 m/s                  |
| 5.3  | Lowering speed (laden / unladen)                        |                        | 0.10 m/s / 0.10 m/s                  |
| 5.11 | Parking brake                                           |                        | Mecanic                              |
|      | Engine                                                  |                        |                                      |
| 6.4  | Battery voltage / capacity                              |                        | 12 V / 110 Ah                        |
| 7.2  | Power                                                   |                        | 1.20 kW                              |
|      | Miscellaneous                                           |                        |                                      |
| 8.4  | Sound level at the driver's ear according to DIN 12 053 |                        | 65 dB                                |

#### Kleos EB 250 D25 - Dimensional drawing