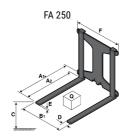

### **Tool characteristics**

| Tool 250 kg | Attachment capacity | Center of gravity of load | A1  | A2  | В   |     | 31  | С   | D  | E  | E1 | E2 | F   | Weight |
|-------------|---------------------|---------------------------|-----|-----|-----|-----|-----|-----|----|----|----|----|-----|--------|
|             | kg                  | mm                        | mm  | mm  | mm  | mm  | mm  | mm  | mm | mm | mm | mm | mm  | kg     |
| EPE 250     | 250                 | 250                       | 500 | 515 | 40  | -   | -   | 270 | -  | -  | -  | -  | 320 | 21     |
| FA 250      | 250                 | 250                       | 500 | 540 | -   | 230 | 650 | 50  | 50 | 20 | -  | -  | 680 | 33     |
| PLF 250     | 200                 | 300                       | 620 | 635 | 500 | -   | -   | 280 | -  | 88 | -  | -  | 630 | 40     |
| POT 250     | 150                 | 400                       | 425 | 440 | 50  | -   | -   | 170 | -  | -  | -  | -  | 320 | 22     |

## Tools