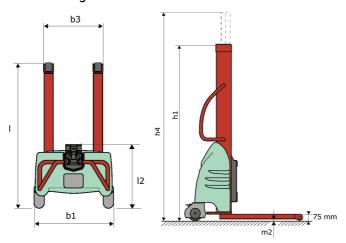

# **KLEOS EB 250 D25**

|      |                                                         | REEDS ED ES OFER | ica on May 4, 2024 at 0.27.04 AM 010 |
|------|---------------------------------------------------------|------------------|--------------------------------------|
|      | Technical characteristics                               |                  | Metric                               |
| 1.1  | Manufacturer                                            |                  | Manitou                              |
| 1.2  | Model Name                                              |                  | EB 250 D25                           |
| 1.3  | Power source                                            |                  | Electrical                           |
| 1.4  | Operator type                                           |                  | Pedestrian                           |
| 1.5  | Max. capacity                                           | Q                | 250 kg                               |
| 1.6  | Load center of gravity                                  | С                | 250 mm                               |
|      | Weight                                                  |                  |                                      |
| 2.1  | Overall weight without tools                            |                  | 170 kg                               |
|      | Wheels                                                  |                  |                                      |
| 3.1  | Tires type                                              |                  | Nylon                                |
| 3.2  | Dimensions of front wheels                              |                  | 2x (75x65)                           |
| 3.3  | Dimensions of rear wheels                               |                  | 2x (150x50)                          |
|      | Dimensions                                              |                  |                                      |
| 4.2  | Mast lowered height                                     | h1               | 1815 mm                              |
| 4.5  | Mast extended height                                    | h4               | 3055 mm                              |
| 4.19 | Overall length                                          | l1               | 1032 mm                              |
| 4.20 | Length to face of forks                                 | 12               | 571 mm                               |
| 4.21 | Overall width                                           | b1               | 710 mm                               |
| 4.25 | Fork spread                                             | b5               | 529 mm                               |
| 4.32 | Ground clearance at centre of wheelbase                 | m2               | 40 mm                                |
|      | Performances                                            |                  |                                      |
| 5.2  | Lifting speed (laden / unladen)                         |                  | 0.07 m/s / 0.07 m/s                  |
| 5.3  | Lowering speed (laden / unladen)                        |                  | 0.10 m/s / 0.10 m/s                  |
| 5.11 | Parking brake                                           |                  | Mecanic                              |
|      | Engine                                                  |                  |                                      |
| 6.4  | Battery voltage / capacity                              |                  | 12 V / 110 Ah                        |
| 7.2  | Power                                                   |                  | 1.20 kW                              |
|      | Miscellaneous                                           |                  |                                      |
| 8.4  | Sound level at the driver's ear according to DIN 12 053 |                  | 65 dB                                |

### Kleos EB 250 D25 - Dimensional drawing