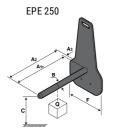

### **Tool characteristics**

| Tool 250 kg | Attachment capacity | Center of gravity of load | A1  | A2  | В   |     | 31  | С   | D  | E  | E1 | E2 | F   | Weight |
|-------------|---------------------|---------------------------|-----|-----|-----|-----|-----|-----|----|----|----|----|-----|--------|
|             | kg                  | mm                        | mm  | mm  | mm  | mm  | mm  | mm  | mm | mm | mm | mm | mm  | kg     |
| EPE 250     | 250                 | 250                       | 500 | 515 | 40  | -   | -   | 270 | -  | -  | -  | -  | 320 | 21     |
| FA 250      | 250                 | 250                       | 500 | 540 | -   | 230 | 650 | 50  | 50 | 20 | -  | -  | 680 | 33     |
| PLF 250     | 200                 | 300                       | 620 | 635 | 500 | -   | -   | 280 | -  | 88 | -  | -  | 630 | 40     |
| POT 250     | 150                 | 400                       | 425 | 440 | 50  | -   | -   | 170 | -  | -  | -  | -  | 320 | 22     |

## Tools