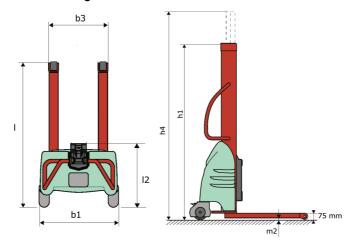

# **KLEOS EB 250 D25**

|      |                                                         | REEDS ED ESCOLO | cated on 5 May 2024 at 17.50.20 010 |
|------|---------------------------------------------------------|-----------------|-------------------------------------|
|      | Technical characteristics                               |                 | Metric                              |
| 1.1  | Manufacturer                                            |                 | Manitou                             |
| 1.2  | Model Name                                              |                 | EB 250 D25                          |
| 1.3  | Power source                                            |                 | Electrical                          |
| 1.4  | Operator type                                           |                 | Pedestrian                          |
| 1.5  | Max. capacity                                           | Q               | 250 kg                              |
| 1.6  | Load center of gravity                                  | С               | 250 mm                              |
|      | Weight                                                  |                 |                                     |
| 2.1  | Overall weight without tools                            |                 | 170 kg                              |
|      | Wheels                                                  |                 |                                     |
| 3.1  | Tires type                                              |                 | Nylon                               |
| 3.2  | Dimensions of front wheels                              |                 | 2x (75x65)                          |
| 3.3  | Dimensions of rear wheels                               |                 | 2x (150x50)                         |
|      | Dimensions                                              |                 |                                     |
| 4.2  | Mast lowered height                                     | h1              | 1815 mm                             |
| 4.5  | Mast extended height                                    | h4              | 3055 mm                             |
| 4.19 | Overall length                                          | l1              | 1032 mm                             |
| 4.20 | Length to face of forks                                 | 12              | 571 mm                              |
| 4.21 | Overall width                                           | b1              | 710 mm                              |
| 4.25 | Fork spread                                             | b5              | 529 mm                              |
| 4.32 | Ground clearance at centre of wheelbase                 | m2              | 40 mm                               |
|      | Performances                                            |                 |                                     |
| 5.2  | Lifting speed (laden / unladen)                         |                 | 0.07 m/s / 0.07 m/s                 |
| 5.3  | Lowering speed (laden / unladen)                        |                 | 0.10 m/s / 0.10 m/s                 |
| 5.11 | Parking brake                                           |                 | Mecanic                             |
|      | Engine                                                  |                 |                                     |
| 6.4  | Battery voltage / capacity                              |                 | 12 V / 110 Ah                       |
| 7.2  | Power                                                   |                 | 1.20 kW                             |
|      | Miscellaneous                                           |                 |                                     |
| 8.4  | Sound level at the driver's ear according to DIN 12 053 |                 | 65 dB                               |

### Kleos EB 250 D25 - Dimensional drawing