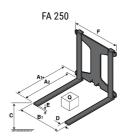

### **Tool characteristics**

| Tool 250 kg | Attachment capacity | Center of gravity of load | <b>A</b> 1 | A2  | В   | E   | 31  | С   | D  | E  | E1 | E2 | F   | Weight |
|-------------|---------------------|---------------------------|------------|-----|-----|-----|-----|-----|----|----|----|----|-----|--------|
|             | kg                  | mm                        | mm         | mm  | mm  | mm  | mm  | mm  | mm | mm | mm | mm | mm  | kg     |
| EPE 250     | 250                 | 250                       | 500        | 515 | 40  | -   | -   | 270 | -  | -  | -  | -  | 320 | 21     |
| FA 250      | 250                 | 250                       | 500        | 540 | -   | 230 | 650 | 50  | 50 | 20 | -  | -  | 680 | 33     |
| PLF 250     | 200                 | 300                       | 620        | 635 | 500 | -   | -   | 280 | -  | 88 | -  | -  | 630 | 40     |
| POT 250     | 150                 | 400                       | 425        | 440 | 50  | -   | -   | 170 | -  | -  | -  | -  | 320 | 22     |

## Tools