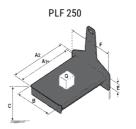

### **Tool characteristics**

| Tool 250 kg | Attachment capacity | Center of gravity of load | <b>A</b> 1 | A2  | В   | E   | 31  | С   | D  | E  | E1 | E2 | F   | Weight |
|-------------|---------------------|---------------------------|------------|-----|-----|-----|-----|-----|----|----|----|----|-----|--------|
|             | kg                  | mm                        | mm         | mm  | mm  | mm  | mm  | mm  | mm | mm | mm | mm | mm  | kg     |
| EPE 250     | 250                 | 250                       | 500        | 515 | 40  | -   | -   | 270 | -  | -  | -  | -  | 320 | 21     |
| FA 250      | 250                 | 250                       | 500        | 540 | -   | 230 | 650 | 50  | 50 | 20 | -  | -  | 680 | 33     |
| PLF 250     | 200                 | 300                       | 620        | 635 | 500 | -   | -   | 280 | -  | 88 | -  | -  | 630 | 40     |
| POT 250     | 150                 | 400                       | 425        | 440 | 50  | -   | -   | 170 | -  | -  | -  | -  | 320 | 22     |