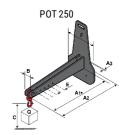

### **Tool characteristics**

| Tool 250 kg | Attachment capacity | Center of gravity of load | <b>A</b> 1 | A2  | В   | E   | 31  | С   | D  | E  | E1 | E2 | F   | Weight |
|-------------|---------------------|---------------------------|------------|-----|-----|-----|-----|-----|----|----|----|----|-----|--------|
|             | kg                  | mm                        | mm         | mm  | mm  | mm  | mm  | mm  | mm | mm | mm | mm | mm  | kg     |
| EPE 250     | 250                 | 250                       | 500        | 515 | 40  | -   | -   | 270 | -  | -  | -  | -  | 320 | 21     |
| FA 250      | 250                 | 250                       | 500        | 540 | -   | 230 | 650 | 50  | 50 | 20 | -  | -  | 680 | 33     |
| PLF 250     | 200                 | 300                       | 620        | 635 | 500 | -   | -   | 280 | -  | 88 | -  | -  | 630 | 40     |
| POT 250     | 150                 | 400                       | 425        | 440 | 50  | -   | -   | 170 | -  | -  | -  | -  | 320 | 22     |