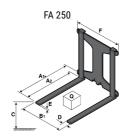

### **Tool characteristics**

| Tool 250 kg | Attachment capacity | Center of gravity of load | A1  | A2  | В   |     | 31  | С   | D  | E  | E1 | E2 | F   | Weight |
|-------------|---------------------|---------------------------|-----|-----|-----|-----|-----|-----|----|----|----|----|-----|--------|
|             | kg                  | mm                        | mm  | mm  | mm  | mm  | mm  | mm  | mm | mm | mm | mm | mm  | kg     |
| EPE 250     | 250                 | 250                       | 500 | 515 | 40  | -   | -   | 270 | -  | -  | -  | -  | 320 | 21     |
| FA 250      | 250                 | 250                       | 500 | 540 | -   | 230 | 650 | 50  | 50 | 20 | -  | -  | 680 | 33     |
| PLF 250     | 200                 | 300                       | 620 | 635 | 500 | -   | -   | 280 | -  | 88 | -  | -  | 630 | 40     |
| POT 250     | 150                 | 400                       | 425 | 440 | 50  | -   | -   | 170 | -  | -  | -  | -  | 320 | 22     |

## Tools