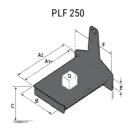

### **Tool characteristics**

| Tool 250 kg | Attachment capacity | Center of gravity of load | A1  | A2  | В   |     | 31  | С   | D  | E  | E1 | E2 | F   | Weight |
|-------------|---------------------|---------------------------|-----|-----|-----|-----|-----|-----|----|----|----|----|-----|--------|
|             | kg                  | mm                        | mm  | mm  | mm  | mm  | mm  | mm  | mm | mm | mm | mm | mm  | kg     |
| EPE 250     | 250                 | 250                       | 500 | 515 | 40  | -   | -   | 270 | -  | -  | -  | -  | 320 | 21     |
| FA 250      | 250                 | 250                       | 500 | 540 | -   | 230 | 650 | 50  | 50 | 20 | -  | -  | 680 | 33     |
| PLF 250     | 200                 | 300                       | 620 | 635 | 500 | -   | -   | 280 | -  | 88 | -  | -  | 630 | 40     |
| POT 250     | 150                 | 400                       | 425 | 440 | 50  | -   | -   | 170 | -  | -  | -  | -  | 320 | 22     |