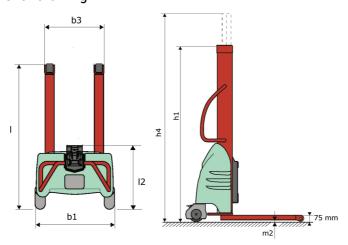

### Kleos EB 250 D25 - Dimensional drawing

# **KLEOS EB 250 D25**

|      |                                                         |          | oreated on 23 7 pm 2021 at 00:00:21 010 |
|------|---------------------------------------------------------|----------|-----------------------------------------|
|      | Technical characteristics                               |          | Metric                                  |
| 1.1  | Manufacturer                                            |          | Manitou                                 |
| 1.2  | Model Name                                              |          | EB 250 D25                              |
| 1.3  | Power source                                            |          | Electrical                              |
| 1.4  | Operator type                                           |          | Pedestrian                              |
| 1.5  | Max. capacity                                           | Q        | 250 kg                                  |
| 1.6  | Load center of gravity                                  | C        | 250 mm                                  |
|      | Weight                                                  |          |                                         |
| 2.1  | Overall weight without tools                            |          | 170 kg                                  |
|      | Wheels                                                  |          |                                         |
| 3.1  | Tires type                                              |          | Nylon                                   |
| 3.2  | Dimensions of front wheels                              |          | 2x (75x65)                              |
| 3.3  | Dimensions of rear wheels                               |          | 2x (150x50)                             |
|      | Dimensions                                              |          |                                         |
| 4.2  | Mast lowered height                                     | h1       | 1815 mm                                 |
| 4.5  | Mast extended height                                    | h4       | 3055 mm                                 |
| 4.19 | Overall length                                          | l1       | 1032 mm                                 |
| 4.20 | Length to face of forks                                 | 12       | 571 mm                                  |
| 4.21 | Overall width                                           | b1       | 710 mm                                  |
| 4.25 | Fork spread                                             | b5       | 529 mm                                  |
| 4.32 | Ground clearance at centre of wheelbase                 | m2       | 40 mm                                   |
|      | Performances                                            |          |                                         |
| 5.2  | Lifting speed (laden / unladen)                         |          | 0.07 m/s / 0.07 m/s                     |
| 5.3  | Lowering speed (laden / unladen)                        |          | 0.10 m/s / 0.10 m/s                     |
| 5.11 | Parking brake                                           |          | Mecanic                                 |
|      | Engine                                                  |          |                                         |
| 6.4  | Battery voltage / capacity                              |          | 12 V / 110 Ah                           |
| 7.2  | Power                                                   | <u> </u> | 1.20 kW                                 |
|      | Miscellaneous                                           |          |                                         |
| 8.4  | Sound level at the driver's ear according to DIN 12 053 |          | 65 dB                                   |
|      |                                                         |          |                                         |