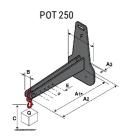

### **Tool characteristics**

| Tool 250 kg | Attachment capacity | Center of gravity of load | A1  | A2  | В   |     | 31  | С   | D  | E  | E1 | E2 | F   | Weight |
|-------------|---------------------|---------------------------|-----|-----|-----|-----|-----|-----|----|----|----|----|-----|--------|
|             | kg                  | mm                        | mm  | mm  | mm  | mm  | mm  | mm  | mm | mm | mm | mm | mm  | kg     |
| EPE 250     | 250                 | 250                       | 500 | 515 | 40  | -   | -   | 270 | -  | -  | -  | -  | 320 | 21     |
| FA 250      | 250                 | 250                       | 500 | 540 | -   | 230 | 650 | 50  | 50 | 20 | -  | -  | 680 | 33     |
| PLF 250     | 200                 | 300                       | 620 | 635 | 500 | -   | -   | 280 | -  | 88 | -  | -  | 630 | 40     |
| POT 250     | 150                 | 400                       | 425 | 440 | 50  | -   | -   | 170 | -  | -  | -  | -  | 320 | 22     |