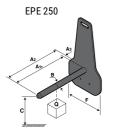

### **Tool characteristics**

| Tool 250 kg | Attachment capacity | Center of gravity of load | A1  | A2  | В   |     | 31  | С   | D  | E  | E1 | E2 | F   | Weight |
|-------------|---------------------|---------------------------|-----|-----|-----|-----|-----|-----|----|----|----|----|-----|--------|
|             | kg                  | mm                        | mm  | mm  | mm  | mm  | mm  | mm  | mm | mm | mm | mm | mm  | kg     |
| EPE 250     | 250                 | 250                       | 500 | 515 | 40  | -   | -   | 270 | -  | -  | -  | -  | 320 | 21     |
| FA 250      | 250                 | 250                       | 500 | 540 | -   | 230 | 650 | 50  | 50 | 20 | -  | -  | 680 | 33     |
| PLF 250     | 200                 | 300                       | 620 | 635 | 500 | -   | -   | 280 | -  | 88 | -  | -  | 630 | 40     |
| POT 250     | 150                 | 400                       | 425 | 440 | 50  | -   | -   | 170 | -  | -  | -  | -  | 320 | 22     |

## Tools