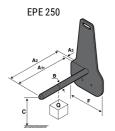

### **Tool characteristics**

| Tool 250 kg | Attachment capacity | Center of gravity of load | A1  | A2  | В   | E   | 31  | С   | D  | E  | E1 | E2 | F   | Weight |
|-------------|---------------------|---------------------------|-----|-----|-----|-----|-----|-----|----|----|----|----|-----|--------|
|             | kg                  | mm                        | mm  | mm  | mm  | mm  | mm  | mm  | mm | mm | mm | mm | mm  | kg     |
| EPE 250     | 250                 | 250                       | 500 | 515 | 40  | -   | -   | 270 | -  | -  | -  | -  | 320 | 21     |
| FA 250      | 250                 | 250                       | 500 | 540 | -   | 230 | 650 | 50  | 50 | 20 | -  | -  | 680 | 33     |
| PLF 250     | 200                 | 300                       | 620 | 635 | 500 | -   | -   | 280 | -  | 88 | -  | -  | 630 | 40     |
| POT 250     | 150                 | 400                       | 425 | 440 | 50  | -   | -   | 170 | -  | -  | -  | -  | 320 | 22     |

## Tools