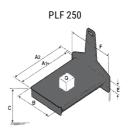

### **Tool characteristics**

| Tool 250 kg | Attachment capacity | Center of gravity of load | A1  | A2  | В   | E   | 31  | С   | D  | E  | E1 | E2 | F   | Weight |
|-------------|---------------------|---------------------------|-----|-----|-----|-----|-----|-----|----|----|----|----|-----|--------|
|             | kg                  | mm                        | mm  | mm  | mm  | mm  | mm  | mm  | mm | mm | mm | mm | mm  | kg     |
| EPE 250     | 250                 | 250                       | 500 | 515 | 40  | -   | -   | 270 | -  | -  | -  | -  | 320 | 21     |
| FA 250      | 250                 | 250                       | 500 | 540 | -   | 230 | 650 | 50  | 50 | 20 | -  | -  | 680 | 33     |
| PLF 250     | 200                 | 300                       | 620 | 635 | 500 | -   | -   | 280 | -  | 88 | -  | -  | 630 | 40     |
| POT 250     | 150                 | 400                       | 425 | 440 | 50  | -   | -   | 170 | -  | -  | -  | -  | 320 | 22     |

## Tools