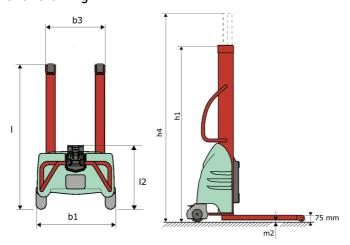

### Kleos EB 250 D25 - Dimensional drawing

# **KLEOS EB 250 D25**

|      |                                                         | RELOS ES ES SES OFCARO | a on 7 pm 60, 2021 at 7. 10:00 1 m 610 |
|------|---------------------------------------------------------|------------------------|----------------------------------------|
|      | Technical characteristics                               |                        | Metric                                 |
| 1.1  | Manufacturer                                            |                        | Manitou                                |
| 1.2  | Model Name                                              |                        | EB 250 D25                             |
| 1.3  | Power source                                            |                        | Electrical                             |
| 1.4  | Operator type                                           |                        | Pedestrian                             |
| 1.5  | Max. capacity                                           | Q                      | 250 kg                                 |
| 1.6  | Load center of gravity                                  | С                      | 250 mm                                 |
|      | Weight                                                  |                        |                                        |
| 2.1  | Overall weight without tools                            |                        | 170 kg                                 |
|      | Wheels                                                  |                        |                                        |
| 3.1  | Tires type                                              |                        | Nylon                                  |
| 3.2  | Dimensions of front wheels                              |                        | 2x (75x65)                             |
| 3.3  | Dimensions of rear wheels                               |                        | 2x (150x50)                            |
|      | Dimensions                                              |                        |                                        |
| 4.2  | Mast lowered height                                     | h1                     | 1815 mm                                |
| 4.5  | Mast extended height                                    | h4                     | 3055 mm                                |
| 4.19 | Overall length                                          | I1                     | 1032 mm                                |
| 4.20 | Length to face of forks                                 | 12                     | 571 mm                                 |
| 4.21 | Overall width                                           | b1                     | 710 mm                                 |
| 4.25 | Fork spread                                             | b5                     | 529 mm                                 |
| 4.32 | Ground clearance at centre of wheelbase                 | m2                     | 40 mm                                  |
|      | Performances                                            |                        |                                        |
| 5.2  | Lifting speed (laden / unladen)                         |                        | 0.07 m/s / 0.07 m/s                    |
| 5.3  | Lowering speed (laden / unladen)                        |                        | 0.10 m/s / 0.10 m/s                    |
| 5.11 | Parking brake                                           |                        | Mecanic                                |
|      | Engine                                                  |                        |                                        |
| 6.4  | Battery voltage / capacity                              |                        | 12 V / 110 Ah                          |
| 7.2  | Power                                                   |                        | 1.20 kW                                |
|      | Miscellaneous                                           |                        |                                        |
| 8.4  | Sound level at the driver's ear according to DIN 12 053 |                        | 65 dB                                  |
|      |                                                         |                        |                                        |