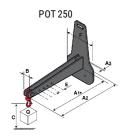

### **Tool characteristics**

| Tool 250 kg | Attachment capacity | Center of gravity of load | A1  | A2  | В   | E   | 31  | С   | D  | E  | E1 | E2 | F   | Weight |
|-------------|---------------------|---------------------------|-----|-----|-----|-----|-----|-----|----|----|----|----|-----|--------|
|             | kg                  | mm                        | mm  | mm  | mm  | mm  | mm  | mm  | mm | mm | mm | mm | mm  | kg     |
| EPE 250     | 250                 | 250                       | 500 | 515 | 40  | -   | -   | 270 | -  | -  | -  | -  | 320 | 21     |
| FA 250      | 250                 | 250                       | 500 | 540 | -   | 230 | 650 | 50  | 50 | 20 | -  | -  | 680 | 33     |
| PLF 250     | 200                 | 300                       | 620 | 635 | 500 | -   | -   | 280 | -  | 88 | -  | -  | 630 | 40     |
| POT 250     | 150                 | 400                       | 425 | 440 | 50  | -   | -   | 170 | -  | -  | -  | -  | 320 | 22     |

## Tools