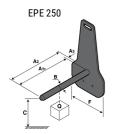

### **Tool characteristics**

| Tool 250 kg | Attachment capacity | Center of gravity of load | A1  | A2  | В   | E   | 31  | С   | D  | Ε  | E1 | E2 | F   | Weight |
|-------------|---------------------|---------------------------|-----|-----|-----|-----|-----|-----|----|----|----|----|-----|--------|
|             | kg                  | mm                        | mm  | mm  | mm  | mm  | mm  | mm  | mm | mm | mm | mm | mm  | kg     |
| EPE 250     | 250                 | 250                       | 500 | 515 | 40  | -   | -   | 270 | -  | -  | -  | -  | 320 | 21     |
| FA 250      | 250                 | 250                       | 500 | 540 | -   | 230 | 650 | 50  | 50 | 20 | -  | -  | 680 | 33     |
| PLF 250     | 200                 | 300                       | 620 | 635 | 500 | -   | -   | 280 | -  | 88 | -  | -  | 630 | 40     |
| POT 250     | 150                 | 400                       | 425 | 440 | 50  | -   | -   | 170 | -  | -  | -  | -  | 320 | 22     |

## Tools