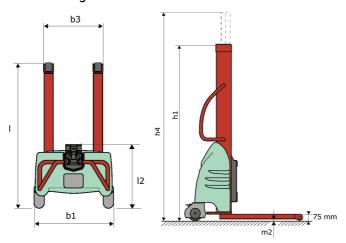

# **KLEOS EB 250 D25**

|      |                                                         | RELUS ED ES OFICIA | Cd Off 2 May 2024 at 10.07.20 AM 010 |
|------|---------------------------------------------------------|--------------------|--------------------------------------|
|      | Technical characteristics                               |                    | Metric                               |
| 1.1  | Manufacturer                                            |                    | Manitou                              |
| 1.2  | Model Name                                              |                    | EB 250 D25                           |
| 1.3  | Power source                                            |                    | Electrical                           |
| 1.4  | Operator type                                           |                    | Pedestrian                           |
| 1.5  | Max. capacity                                           | Q                  | 250 kg                               |
| 1.6  | Load center of gravity                                  | C                  | 250 mm                               |
|      | Weight                                                  |                    |                                      |
| 2.1  | Overall weight without tools                            |                    | 170 kg                               |
|      | Wheels                                                  |                    |                                      |
| 3.1  | Tires type                                              |                    | Nylon                                |
| 3.2  | Dimensions of front wheels                              |                    | 2x (75x65)                           |
| 3.3  | Dimensions of rear wheels                               |                    | 2x (150x50)                          |
|      | Dimensions                                              |                    |                                      |
| 4.2  | Mast lowered height                                     | h1                 | 1815 mm                              |
| 4.5  | Mast extended height                                    | h4                 | 3055 mm                              |
| 4.19 | Overall length                                          | l1                 | 1032 mm                              |
| 4.20 | Length to face of forks                                 | 12                 | 571 mm                               |
| 4.21 | Overall width                                           | b1                 | 710 mm                               |
| 4.25 | Fork spread                                             | b5                 | 529 mm                               |
| 4.32 | Ground clearance at centre of wheelbase                 | m2                 | 40 mm                                |
|      | Performances                                            |                    |                                      |
| 5.2  | Lifting speed (laden / unladen)                         |                    | 0.07 m/s / 0.07 m/s                  |
| 5.3  | Lowering speed (laden / unladen)                        |                    | 0.10 m/s / 0.10 m/s                  |
| 5.11 | Parking brake                                           |                    | Mecanic                              |
|      | Engine                                                  |                    |                                      |
| 6.4  | Battery voltage / capacity                              |                    | 12 V / 110 Ah                        |
| 7.2  | Power                                                   |                    | 1.20 kW                              |
|      | Miscellaneous                                           |                    |                                      |
| 8.4  | Sound level at the driver's ear according to DIN 12 053 |                    | 65 dB                                |

### Kleos EB 250 D25 - Dimensional drawing