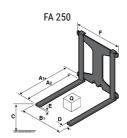

### **Tool characteristics**

| Tool 250 kg | Attachment capacity | Center of gravity of load | A1  | A2  | В   | E   | 31  | С   | D  | Ε  | E1 | E2 | F   | Weight |
|-------------|---------------------|---------------------------|-----|-----|-----|-----|-----|-----|----|----|----|----|-----|--------|
|             | kg                  | mm                        | mm  | mm  | mm  | mm  | mm  | mm  | mm | mm | mm | mm | mm  | kg     |
| EPE 250     | 250                 | 250                       | 500 | 515 | 40  | -   | -   | 270 | -  | -  | -  | -  | 320 | 21     |
| FA 250      | 250                 | 250                       | 500 | 540 | -   | 230 | 650 | 50  | 50 | 20 | -  | -  | 680 | 33     |
| PLF 250     | 200                 | 300                       | 620 | 635 | 500 | -   | -   | 280 | -  | 88 | -  | -  | 630 | 40     |
| POT 250     | 150                 | 400                       | 425 | 440 | 50  | -   | -   | 170 | -  | -  | -  | -  | 320 | 22     |

## Tools