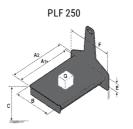

### **Tool characteristics**

| Tool 250 kg | Attachment capacity | Center of gravity of load | A1  | A2  | В   | E   | 31  | С   | D  | Ε  | E1 | E2 | F   | Weight |
|-------------|---------------------|---------------------------|-----|-----|-----|-----|-----|-----|----|----|----|----|-----|--------|
|             | kg                  | mm                        | mm  | mm  | mm  | mm  | mm  | mm  | mm | mm | mm | mm | mm  | kg     |
| EPE 250     | 250                 | 250                       | 500 | 515 | 40  | -   | -   | 270 | -  | -  | -  | -  | 320 | 21     |
| FA 250      | 250                 | 250                       | 500 | 540 | -   | 230 | 650 | 50  | 50 | 20 | -  | -  | 680 | 33     |
| PLF 250     | 200                 | 300                       | 620 | 635 | 500 | -   | -   | 280 | -  | 88 | -  | -  | 630 | 40     |
| POT 250     | 150                 | 400                       | 425 | 440 | 50  | -   | -   | 170 | -  | -  | -  | -  | 320 | 22     |

## Tools