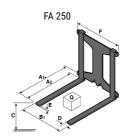

### **Tool characteristics**

| Tool 250 kg | Attachment capacity | Center of gravity of load | A1  | A2  | В   | E   | 31  | С   | D  | E  | E1 | E2 | F   | Weight |
|-------------|---------------------|---------------------------|-----|-----|-----|-----|-----|-----|----|----|----|----|-----|--------|
|             | kg                  | mm                        | mm  | mm  | mm  | mm  | mm  | mm  | mm | mm | mm | mm | mm  | kg     |
| EPE 250     | 250                 | 250                       | 500 | 515 | 40  | -   | -   | 270 | -  | -  | -  | -  | 320 | 21     |
| FA 250      | 250                 | 250                       | 500 | 540 | -   | 230 | 650 | 50  | 50 | 20 | -  | -  | 680 | 33     |
| PLF 250     | 200                 | 300                       | 620 | 635 | 500 | -   | -   | 280 | -  | 88 | -  | -  | 630 | 40     |
| POT 250     | 150                 | 400                       | 425 | 440 | 50  | -   | -   | 170 | -  | -  | -  | -  | 320 | 22     |

## Tools