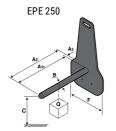

### **Tool characteristics**

| Tool 250 kg | Attachment capacity | Center of gravity of load | A1  | A2  | В   | E   | 31  | С   | D  | E  | E1 | E2 | F   | Weight |
|-------------|---------------------|---------------------------|-----|-----|-----|-----|-----|-----|----|----|----|----|-----|--------|
|             | kg                  | mm                        | mm  | mm  | mm  | mm  | mm  | mm  | mm | mm | mm | mm | mm  | kg     |
| EPE 250     | 250                 | 250                       | 500 | 515 | 40  | -   | -   | 270 | -  | -  | -  | -  | 320 | 21     |
| FA 250      | 250                 | 250                       | 500 | 540 | -   | 230 | 650 | 50  | 50 | 20 | -  | -  | 680 | 33     |
| PLF 250     | 200                 | 300                       | 620 | 635 | 500 | -   | -   | 280 | -  | 88 | -  | -  | 630 | 40     |
| POT 250     | 150                 | 400                       | 425 | 440 | 50  | -   | -   | 170 | -  | -  | -  | -  | 320 | 22     |

## Tools