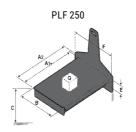

### **Tool characteristics**

| Tool 250 kg | Attachment capacity | Center of gravity of load | A1  | A2  | В   | E   | 31  | С   | D  | E  | E1 | E2 | F   | Weight |
|-------------|---------------------|---------------------------|-----|-----|-----|-----|-----|-----|----|----|----|----|-----|--------|
|             | kg                  | mm                        | mm  | mm  | mm  | mm  | mm  | mm  | mm | mm | mm | mm | mm  | kg     |
| EPE 250     | 250                 | 250                       | 500 | 515 | 40  | -   | -   | 270 | -  | -  | -  | -  | 320 | 21     |
| FA 250      | 250                 | 250                       | 500 | 540 | -   | 230 | 650 | 50  | 50 | 20 | -  | -  | 680 | 33     |
| PLF 250     | 200                 | 300                       | 620 | 635 | 500 | -   | -   | 280 | -  | 88 | -  | -  | 630 | 40     |
| POT 250     | 150                 | 400                       | 425 | 440 | 50  | -   | -   | 170 | -  | -  | -  | -  | 320 | 22     |