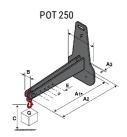

### **Tool characteristics**

| Tool 250 kg | Attachment capacity | Center of gravity of load | A1  | A2  | В   | E   | 31  | С   | D  | E  | E1 | E2 | F   | Weight |
|-------------|---------------------|---------------------------|-----|-----|-----|-----|-----|-----|----|----|----|----|-----|--------|
|             | kg                  | mm                        | mm  | mm  | mm  | mm  | mm  | mm  | mm | mm | mm | mm | mm  | kg     |
| EPE 250     | 250                 | 250                       | 500 | 515 | 40  | -   | -   | 270 | -  | -  | -  | -  | 320 | 21     |
| FA 250      | 250                 | 250                       | 500 | 540 | -   | 230 | 650 | 50  | 50 | 20 | -  | -  | 680 | 33     |
| PLF 250     | 200                 | 300                       | 620 | 635 | 500 | -   | -   | 280 | -  | 88 | -  | -  | 630 | 40     |
| POT 250     | 150                 | 400                       | 425 | 440 | 50  | -   | -   | 170 | -  | -  | -  | -  | 320 | 22     |