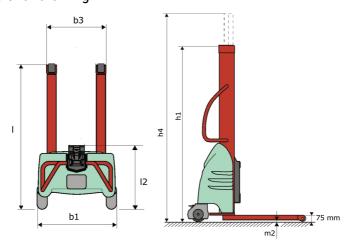

# **KLEOS EB 250 D25**

|       |                                                         | 142102 222 222 3104 | 100 011 1 May 2021 at 11:01:207411 010 |
|-------|---------------------------------------------------------|---------------------|----------------------------------------|
|       | Technical characteristics                               |                     | Metric                                 |
| 1.1   | Manufacturer                                            |                     | Manitou                                |
| 1.2   | Model Name                                              |                     | EB 250 D25                             |
| 1.3   | Power source                                            |                     | Electrical                             |
| 1.4   | Operator type                                           |                     | Pedestrian                             |
| 1.5   | Max. capacity                                           | Q                   | 250 kg                                 |
| 1.6   | Load center of gravity                                  | С                   | 250 mm                                 |
|       | Weight                                                  |                     |                                        |
| 2.1   | Overall weight without tools                            |                     | 170 kg                                 |
|       | Wheels                                                  |                     |                                        |
| 3.1   | Tires type                                              |                     | Nylon                                  |
| 3.2   | Dimensions of front wheels                              |                     | 2x (75x65)                             |
| 3.3   | Dimensions of rear wheels                               |                     | 2x (150x50)                            |
|       | Dimensions                                              |                     |                                        |
| 4.2   | Mast lowered height                                     | h1                  | 1815 mm                                |
| 4.5   | Mast extended height                                    | h4                  | 3055 mm                                |
| 4.19  | Overall length                                          | I1                  | 1032 mm                                |
| 4.20  | Length to face of forks                                 | 12                  | 571 mm                                 |
| 4.21  | Overall width                                           | b1                  | 710 mm                                 |
| 4.25  | Fork spread                                             | b5                  | 529 mm                                 |
| 4.32  | Ground clearance at centre of wheelbase                 | m2                  | 40 mm                                  |
|       | Performances                                            |                     |                                        |
| 5.2   | Lifting speed (laden / unladen)                         |                     | 0.07 m/s / 0.07 m/s                    |
| 5.3   | Lowering speed (laden / unladen)                        |                     | 0.10 m/s / 0.10 m/s                    |
| 5.11  | Parking brake                                           |                     | Mecanic                                |
|       | Engine                                                  |                     |                                        |
| 6.4   | Battery voltage / capacity                              |                     | 12 V / 110 Ah                          |
| 7.2   | Power                                                   |                     | 1.20 kW                                |
| ·<br> | Miscellaneous                                           |                     |                                        |
| 8.4   | Sound level at the driver's ear according to DIN 12 053 |                     | 65 dB                                  |
|       |                                                         |                     |                                        |

#### Kleos EB 250 D25 - Dimensional drawing