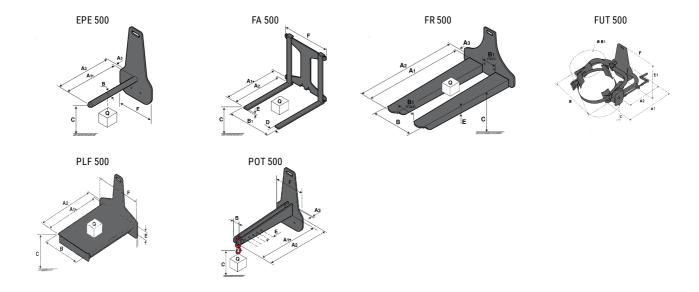

### **Tool characteristics**

| Tool 500 kg | Attachment capacity | Center of gravity of load | A1   | A2   | В    |     | 31  | С   | D  | Ε   | E1  | E2 | F   | Weight |
|-------------|---------------------|---------------------------|------|------|------|-----|-----|-----|----|-----|-----|----|-----|--------|
|             | kg                  | mm                        | mm   | mm   | mm   | mm  | mm  | mm  | mm | mm  | mm  | mm | mm  | kg     |
| EPE 500     | 500                 | 350                       | 700  | 715  | 50   | -   | -   | 252 | -  | -   | -   | -  | 320 | 30     |
| FA 500      | 500                 | 350                       | 700  | 745  | -    | 250 | 680 | 45  | 60 | 30  | -   | -  | 720 | 54     |
| FR 500      | 500                 | 600                       | 1150 | 1177 | 560  | 200 | 315 | 85  | -  | 70  |     | -  | 700 | 68     |
| FUT 500     | 300                 | 600                       | 795  | 650  | 1057 | 350 | 650 | 245 | -  | 240 | 631 | -  | -   | 92     |
| PLF 500     | 500                 | 350                       | 700  | 727  | 600  | -   |     | 280 | -  | 91  |     | -  | 630 | 50     |
| POT 500     | 250                 | 600                       | 625  | 652  | 50   | -   | -   | 150 | -  | -   | -   | -  | 320 | 25     |

## Tools