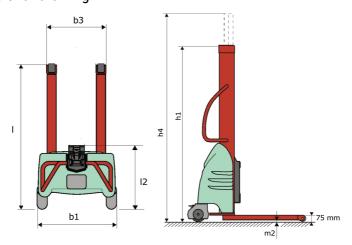

# **KLEOS EB 500 D18**

|      |                                                         |    | ed 01171agast 10, 2020 at 12:27 7:111 0 |
|------|---------------------------------------------------------|----|-----------------------------------------|
|      | Technical characteristics                               |    | Metric                                  |
| 1.1  | Manufacturer                                            |    | Manitou                                 |
| 1.2  | Model Name                                              |    | Kleos EB 500 D18                        |
| 1.3  | Power source                                            |    | Electrical                              |
| 1.4  | Operator type                                           |    | Pedestrian                              |
| 1.5  | Max. capacity                                           | Q  | 500 kg                                  |
| 1.6  | Load center of gravity                                  | С  | 250 mm                                  |
|      | Weight                                                  |    |                                         |
| 2.1  | Overall weight without tools                            |    | 220 kg                                  |
|      | Wheels                                                  |    |                                         |
| 3.1  | Tires type                                              |    | Nylon                                   |
| 3.2  | Dimensions of front wheels                              |    | 2x (75x65)                              |
| 3.3  | Dimensions of rear wheels                               |    | 2x (150x50)                             |
|      | Dimensions                                              |    |                                         |
| 4.2  | Mast lowered height                                     | h1 | 1600 mm                                 |
| 4.5  | Mast extended height                                    | h4 | 2490 mm                                 |
| 4.19 | Overall length                                          | l1 | 1300 mm                                 |
| 4.20 | Length to face of forks                                 | 12 | 575 mm                                  |
| 4.21 | Overall width                                           | b1 | 710 mm                                  |
| 4.25 | Forks spread                                            | b5 | 519 mm                                  |
| 4.32 | Ground clearance at centre of wheelbase                 | m2 | 35 mm                                   |
|      | Performances                                            |    |                                         |
| 5.2  | Lifting speed (laden / unladen)                         |    | 0.07 m/s / 0.07 m/s                     |
| 5.3  | Lowering speed (laden / unladen)                        |    | 0.10 m/s / 0.10 m/s                     |
| 5.11 | Parking brake                                           |    | Mecanic                                 |
|      | Engine                                                  |    |                                         |
| 6.4  | Battery voltage / capacity                              |    | 12 V / 110 Ah                           |
| 7.2  | Power                                                   |    | 1.20 kW                                 |
|      | Miscellaneous                                           |    |                                         |
| 8.4  | Sound level at the driver's ear according to DIN 12 053 |    | 65 dB                                   |

### Kleos EB 500 D18 - Dimensional drawing