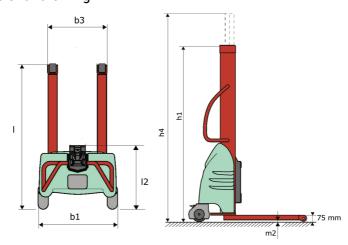

# **KLEOS EB 500 D18**

|      |                                                         | RELOS ED 300 DIO GICA | ted off August 10, 2023 at 2.40 1 W 010 |
|------|---------------------------------------------------------|-----------------------|-----------------------------------------|
|      | Technical characteristics                               |                       | Metric                                  |
| 1.1  | Manufacturer                                            |                       | Manitou                                 |
| 1.2  | Model Name                                              |                       | Kleos EB 500 D18                        |
| 1.3  | Power source                                            |                       | Electrical                              |
| 1.4  | Operator type                                           |                       | Pedestrian                              |
| 1.5  | Max. capacity                                           | Q                     | 500 kg                                  |
| 1.6  | Load center of gravity                                  | С                     | 250 mm                                  |
|      | Weight                                                  |                       |                                         |
| 2.1  | Overall weight without tools                            |                       | 220 kg                                  |
|      | Wheels                                                  |                       |                                         |
| 3.1  | Tires type                                              |                       | Nylon                                   |
| 3.2  | Dimensions of front wheels                              |                       | 2x (75x65)                              |
| 3.3  | Dimensions of rear wheels                               |                       | 2x (150x50)                             |
|      | Dimensions                                              |                       |                                         |
| 4.2  | Mast lowered height                                     | h1                    | 1600 mm                                 |
| 4.5  | Mast extended height                                    | h4                    | 2490 mm                                 |
| 4.19 | Overall length                                          | l1                    | 1300 mm                                 |
| 4.20 | Length to face of forks                                 | 12                    | 575 mm                                  |
| 4.21 | Overall width                                           | b1                    | 710 mm                                  |
| 4.25 | Forks spread                                            | b5                    | 519 mm                                  |
| 4.32 | Ground clearance at centre of wheelbase                 | m2                    | 35 mm                                   |
|      | Performances                                            |                       |                                         |
| 5.2  | Lifting speed (laden / unladen)                         |                       | 0.07 m/s / 0.07 m/s                     |
| 5.3  | Lowering speed (laden / unladen)                        |                       | 0.10 m/s / 0.10 m/s                     |
| 5.11 | Parking brake                                           |                       | Mecanic                                 |
|      | Engine                                                  |                       |                                         |
| 6.4  | Battery voltage / capacity                              |                       | 12 V / 110 Ah                           |
| 7.2  | Power                                                   |                       | 1.20 kW                                 |
|      | Miscellaneous                                           |                       |                                         |
| 8.4  | Sound level at the driver's ear according to DIN 12 053 |                       | 65 dB                                   |

### Kleos EB 500 D18 - Dimensional drawing