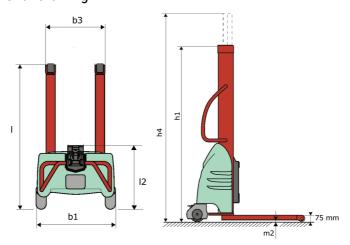

### Kleos EB 500 D18 - Dimensional drawing

# **KLEOS EB 500 D18**

|      |                                                         | RELOS ED 300 DIO GICAN | cd 011 August 12, 2023 at 0.00 1 W 010 |
|------|---------------------------------------------------------|------------------------|----------------------------------------|
|      | Technical characteristics                               |                        | Metric                                 |
| 1.1  | Manufacturer                                            |                        | Manitou                                |
| 1.2  | Model Name                                              |                        | Kleos EB 500 D18                       |
| 1.3  | Power source                                            |                        | Electrical                             |
| 1.4  | Operator type                                           |                        | Pedestrian                             |
| 1.5  | Max. capacity                                           | Q                      | 500 kg                                 |
| 1.6  | Load center of gravity                                  | С                      | 250 mm                                 |
|      | Weight                                                  |                        |                                        |
| 2.1  | Overall weight without tools                            |                        | 220 kg                                 |
|      | Wheels                                                  |                        |                                        |
| 3.1  | Tires type                                              |                        | Nylon                                  |
| 3.2  | Dimensions of front wheels                              |                        | 2x (75x65)                             |
| 3.3  | Dimensions of rear wheels                               |                        | 2x (150x50)                            |
|      | Dimensions                                              |                        |                                        |
| 4.2  | Mast lowered height                                     | h1                     | 1600 mm                                |
| 4.5  | Mast extended height                                    | h4                     | 2490 mm                                |
| 4.19 | Overall length                                          | l1                     | 1300 mm                                |
| 4.20 | Length to face of forks                                 | 12                     | 575 mm                                 |
| 4.21 | Overall width                                           | b1                     | 710 mm                                 |
| 4.25 | Forks spread                                            | b5                     | 519 mm                                 |
| 4.32 | Ground clearance at centre of wheelbase                 | m2                     | 35 mm                                  |
|      | Performances                                            |                        |                                        |
| 5.2  | Lifting speed (laden / unladen)                         |                        | 0.07 m/s / 0.07 m/s                    |
| 5.3  | Lowering speed (laden / unladen)                        |                        | 0.10 m/s / 0.10 m/s                    |
| 5.11 | Parking brake                                           |                        | Mecanic                                |
|      | Engine                                                  |                        |                                        |
| 6.4  | Battery voltage / capacity                              |                        | 12 V / 110 Ah                          |
| 7.2  | Power                                                   |                        | 1.20 kW                                |
|      | Miscellaneous                                           |                        |                                        |
| 8.4  | Sound level at the driver's ear according to DIN 12 053 |                        | 65 dB                                  |