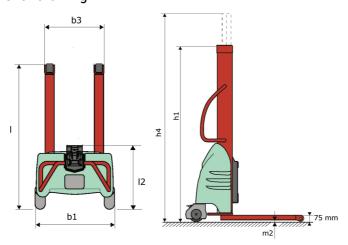

# **KLEOS EB 500 D18**

|      |                                                         | RELOS ED 300 DIO CICA | 100 011 August 11, 2023 at 0.20 AW 010 |
|------|---------------------------------------------------------|-----------------------|----------------------------------------|
|      | Technical characteristics                               |                       | Metric                                 |
| 1.1  | Manufacturer                                            |                       | Manitou                                |
| 1.2  | Model Name                                              |                       | Kleos EB 500 D18                       |
| 1.3  | Power source                                            |                       | Electrical                             |
| 1.4  | Operator type                                           |                       | Pedestrian                             |
| 1.5  | Max. capacity                                           | Q                     | 500 kg                                 |
| 1.6  | Load center of gravity                                  | С                     | 250 mm                                 |
|      | Weight                                                  |                       |                                        |
| 2.1  | Overall weight without tools                            |                       | 220 kg                                 |
|      | Wheels                                                  |                       |                                        |
| 3.1  | Tires type                                              |                       | Nylon                                  |
| 3.2  | Dimensions of front wheels                              |                       | 2x (75x65)                             |
| 3.3  | Dimensions of rear wheels                               |                       | 2x (150x50)                            |
|      | Dimensions                                              |                       |                                        |
| 4.2  | Mast lowered height                                     | h1                    | 1600 mm                                |
| 4.5  | Mast extended height                                    | h4                    | 2490 mm                                |
| 4.19 | Overall length                                          | l1                    | 1300 mm                                |
| 4.20 | Length to face of forks                                 | 12                    | 575 mm                                 |
| 4.21 | Overall width                                           | b1                    | 710 mm                                 |
| 4.25 | Forks spread                                            | b5                    | 519 mm                                 |
| 4.32 | Ground clearance at centre of wheelbase                 | m2                    | 35 mm                                  |
|      | Performances                                            |                       |                                        |
| 5.2  | Lifting speed (laden / unladen)                         |                       | 0.07 m/s / 0.07 m/s                    |
| 5.3  | Lowering speed (laden / unladen)                        |                       | 0.10 m/s / 0.10 m/s                    |
| 5.11 | Parking brake                                           |                       | Mecanic                                |
|      | Engine                                                  |                       |                                        |
| 6.4  | Battery voltage / capacity                              |                       | 12 V / 110 Ah                          |
| 7.2  | Power                                                   |                       | 1.20 kW                                |
|      | Miscellaneous                                           |                       |                                        |
| 8.4  | Sound level at the driver's ear according to DIN 12 053 |                       | 65 dB                                  |

### Kleos EB 500 D18 - Dimensional drawing