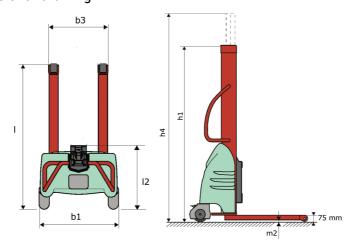

# **KLEOS EB 500 D18**

|      |                                                         | REEDS ED SOOD OF CALL | ted 011 Adgust 12, 2020 at 1.20 1 W 010 |
|------|---------------------------------------------------------|-----------------------|-----------------------------------------|
|      | Technical characteristics                               |                       | Metric                                  |
| 1.1  | Manufacturer                                            |                       | Manitou                                 |
| 1.2  | Model Name                                              |                       | Kleos EB 500 D18                        |
| 1.3  | Power source                                            |                       | Electrical                              |
| 1.4  | Operator type                                           |                       | Pedestrian                              |
| 1.5  | Max. capacity                                           | Q                     | 500 kg                                  |
| 1.6  | Load center of gravity                                  | С                     | 250 mm                                  |
|      | Weight                                                  |                       |                                         |
| 2.1  | Overall weight without tools                            |                       | 220 kg                                  |
|      | Wheels                                                  |                       |                                         |
| 3.1  | Tires type                                              |                       | Nylon                                   |
| 3.2  | Dimensions of front wheels                              |                       | 2x (75x65)                              |
| 3.3  | Dimensions of rear wheels                               |                       | 2x (150x50)                             |
|      | Dimensions                                              |                       |                                         |
| 4.2  | Mast lowered height                                     | h1                    | 1600 mm                                 |
| 4.5  | Mast extended height                                    | h4                    | 2490 mm                                 |
| 4.19 | Overall length                                          | l1                    | 1300 mm                                 |
| 4.20 | Length to face of forks                                 | 12                    | 575 mm                                  |
| 4.21 | Overall width                                           | b1                    | 710 mm                                  |
| 4.25 | Forks spread                                            | b5                    | 519 mm                                  |
| 4.32 | Ground clearance at centre of wheelbase                 | m2                    | 35 mm                                   |
|      | Performances                                            |                       |                                         |
| 5.2  | Lifting speed (laden / unladen)                         |                       | 0.07 m/s / 0.07 m/s                     |
| 5.3  | Lowering speed (laden / unladen)                        |                       | 0.10 m/s / 0.10 m/s                     |
| 5.11 | Parking brake                                           |                       | Mecanic                                 |
|      | Engine                                                  |                       |                                         |
| 6.4  | Battery voltage / capacity                              |                       | 12 V / 110 Ah                           |
| 7.2  | Power                                                   |                       | 1.20 kW                                 |
|      | Miscellaneous                                           |                       |                                         |
| 8.4  | Sound level at the driver's ear according to DIN 12 053 |                       | 65 dB                                   |

### Kleos EB 500 D18 - Dimensional drawing