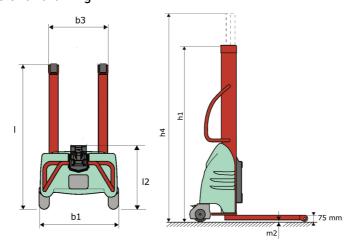

# **KLEOS EB 500 D18**

|      |                                                         | 11101110110110 | tea on 7 tagaot 10, 2020 at 7.011 in 010 |
|------|---------------------------------------------------------|----------------|------------------------------------------|
|      | Technical characteristics                               |                | Metric                                   |
| 1.1  | Manufacturer                                            |                | Manitou                                  |
| 1.2  | Model Name                                              |                | Kleos EB 500 D18                         |
| 1.3  | Power source                                            |                | Electrical                               |
| 1.4  | Operator type                                           |                | Pedestrian                               |
| 1.5  | Max. capacity                                           | Q              | 500 kg                                   |
| 1.6  | Load center of gravity                                  | С              | 250 mm                                   |
|      | Weight                                                  |                |                                          |
| 2.1  | Overall weight without tools                            |                | 220 kg                                   |
|      | Wheels                                                  |                |                                          |
| 3.1  | Tires type                                              |                | Nylon                                    |
| 3.2  | Dimensions of front wheels                              |                | 2x (75x65)                               |
| 3.3  | Dimensions of rear wheels                               |                | 2x (150x50)                              |
|      | Dimensions                                              |                |                                          |
| 4.2  | Mast lowered height                                     | h1             | 1600 mm                                  |
| 4.5  | Mast extended height                                    | h4             | 2490 mm                                  |
| 4.19 | Overall length                                          | l1             | 1300 mm                                  |
| 4.20 | Length to face of forks                                 | 12             | 575 mm                                   |
| 4.21 | Overall width                                           | b1             | 710 mm                                   |
| 4.25 | Forks spread                                            | b5             | 519 mm                                   |
| 4.32 | Ground clearance at centre of wheelbase                 | m2             | 35 mm                                    |
|      | Performances                                            |                |                                          |
| 5.2  | Lifting speed (laden / unladen)                         |                | 0.07 m/s / 0.07 m/s                      |
| 5.3  | Lowering speed (laden / unladen)                        |                | 0.10 m/s / 0.10 m/s                      |
| 5.11 | Parking brake                                           |                | Mecanic                                  |
|      | Engine                                                  |                |                                          |
| 6.4  | Battery voltage / capacity                              |                | 12 V / 110 Ah                            |
| 7.2  | Power                                                   |                | 1.20 kW                                  |
|      | Miscellaneous                                           |                |                                          |
| 8.4  | Sound level at the driver's ear according to DIN 12 053 |                | 65 dB                                    |
|      |                                                         |                |                                          |

### Kleos EB 500 D18 - Dimensional drawing