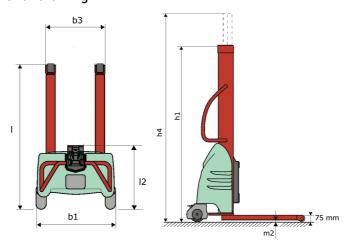

### Kleos EB 500 D18 - Dimensional drawing

# **KLEOS EB 500 D18**

|      |                                                         | REEDS ED SOOD IO GICAN | 24 011714g40t 10, 2020 4t 12:20 7111 0 |
|------|---------------------------------------------------------|------------------------|----------------------------------------|
|      | Technical characteristics                               |                        | Metric                                 |
| 1.1  | Manufacturer                                            |                        | Manitou                                |
| 1.2  | Model Name                                              |                        | Kleos EB 500 D18                       |
| 1.3  | Power source                                            |                        | Electrical                             |
| 1.4  | Operator type                                           |                        | Pedestrian                             |
| 1.5  | Max. capacity                                           | Q                      | 500 kg                                 |
| 1.6  | Load center of gravity                                  | С                      | 250 mm                                 |
|      | Weight                                                  |                        |                                        |
| 2.1  | Overall weight without tools                            |                        | 220 kg                                 |
|      | Wheels                                                  |                        |                                        |
| 3.1  | Tires type                                              |                        | Nylon                                  |
| 3.2  | Dimensions of front wheels                              |                        | 2x (75x65)                             |
| 3.3  | Dimensions of rear wheels                               |                        | 2x (150x50)                            |
|      | Dimensions                                              |                        |                                        |
| 4.2  | Mast lowered height                                     | h1                     | 1600 mm                                |
| 4.5  | Mast extended height                                    | h4                     | 2490 mm                                |
| 4.19 | Overall length                                          | l1                     | 1300 mm                                |
| 4.20 | Length to face of forks                                 | 12                     | 575 mm                                 |
| 4.21 | Overall width                                           | b1                     | 710 mm                                 |
| 4.25 | Forks spread                                            | b5                     | 519 mm                                 |
| 4.32 | Ground clearance at centre of wheelbase                 | m2                     | 35 mm                                  |
|      | Performances                                            |                        |                                        |
| 5.2  | Lifting speed (laden / unladen)                         |                        | 0.07 m/s / 0.07 m/s                    |
| 5.3  | Lowering speed (laden / unladen)                        |                        | 0.10 m/s / 0.10 m/s                    |
| 5.11 | Parking brake                                           |                        | Mecanic                                |
|      | Engine                                                  |                        |                                        |
| 6.4  | Battery voltage / capacity                              |                        | 12 V / 110 Ah                          |
| 7.2  | Power                                                   |                        | 1.20 kW                                |
|      | Miscellaneous                                           |                        |                                        |
| 8.4  | Sound level at the driver's ear according to DIN 12 053 |                        | 65 dB                                  |
|      |                                                         |                        |                                        |