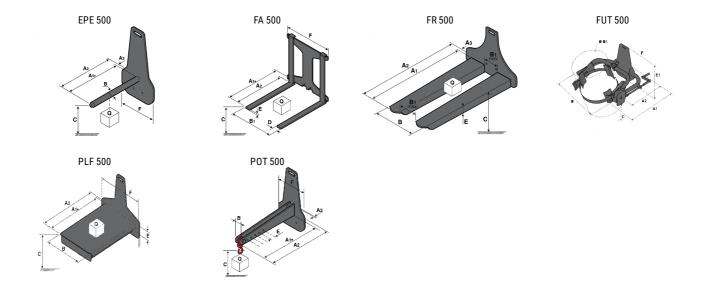

### **Tool characteristics**

| Tool 500 kg | Attachment capacity | Center of gravity of load | A1   | A2   | В    |     | 31  | С   | D  | Ε   | E1  | E2 | F   | Weight |
|-------------|---------------------|---------------------------|------|------|------|-----|-----|-----|----|-----|-----|----|-----|--------|
|             | kg                  | mm                        | mm   | mm   | mm   | mm  | mm  | mm  | mm | mm  | mm  | mm | mm  | kg     |
| EPE 500     | 500                 | 350                       | 700  | 715  | 50   | -   | -   | 252 | -  | -   | -   | -  | 320 | 30     |
| FA 500      | 500                 | 350                       | 700  | 745  | -    | 250 | 680 | 45  | 60 | 30  | -   | -  | 720 | 54     |
| FR 500      | 500                 | 600                       | 1150 | 1177 | 560  | 200 | 315 | 85  | -  | 70  |     | -  | 700 | 68     |
| FUT 500     | 300                 | 600                       | 795  | 650  | 1057 | 350 | 650 | 245 | -  | 240 | 631 | -  | -   | 92     |
| PLF 500     | 500                 | 350                       | 700  | 727  | 600  | -   |     | 280 | -  | 91  |     | -  | 630 | 50     |
| POT 500     | 250                 | 600                       | 625  | 652  | 50   | -   | -   | 150 | -  | -   | -   | -  | 320 | 25     |

## Tools