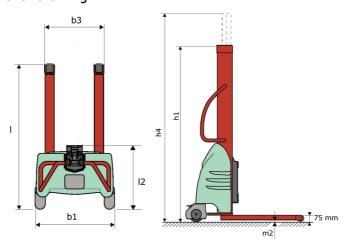

### Kleos EB 500 D18 - Dimensional drawing

# **KLEOS EB 500 D18**

|      |                                                         | RELOS ED 300 DIO GICAN | 100 011 August 11, 2023 at 4.20 AW 010 |
|------|---------------------------------------------------------|------------------------|----------------------------------------|
|      | Technical characteristics                               |                        | Metric                                 |
| 1.1  | Manufacturer                                            |                        | Manitou                                |
| 1.2  | Model Name                                              |                        | Kleos EB 500 D18                       |
| 1.3  | Power source                                            |                        | Electrical                             |
| 1.4  | Operator type                                           |                        | Pedestrian                             |
| 1.5  | Max. capacity                                           | Q                      | 500 kg                                 |
| 1.6  | Load center of gravity                                  | С                      | 250 mm                                 |
|      | Weight                                                  |                        |                                        |
| 2.1  | Overall weight without tools                            |                        | 220 kg                                 |
|      | Wheels                                                  |                        |                                        |
| 3.1  | Tires type                                              |                        | Nylon                                  |
| 3.2  | Dimensions of front wheels                              |                        | 2x (75x65)                             |
| 3.3  | Dimensions of rear wheels                               |                        | 2x (150x50)                            |
|      | Dimensions                                              |                        |                                        |
| 4.2  | Mast lowered height                                     | h1                     | 1600 mm                                |
| 4.5  | Mast extended height                                    | h4                     | 2490 mm                                |
| 4.19 | Overall length                                          | I1                     | 1300 mm                                |
| 4.20 | Length to face of forks                                 | 12                     | 575 mm                                 |
| 4.21 | Overall width                                           | b1                     | 710 mm                                 |
| 4.25 | Forks spread                                            | b5                     | 519 mm                                 |
| 4.32 | Ground clearance at centre of wheelbase                 | m2                     | 35 mm                                  |
|      | Performances                                            |                        |                                        |
| 5.2  | Lifting speed (laden / unladen)                         |                        | 0.07 m/s / 0.07 m/s                    |
| 5.3  | Lowering speed (laden / unladen)                        |                        | 0.10 m/s / 0.10 m/s                    |
| 5.11 | Parking brake                                           |                        | Mecanic                                |
|      | Engine                                                  |                        |                                        |
| 6.4  | Battery voltage / capacity                              |                        | 12 V / 110 Ah                          |
| 7.2  | Power                                                   |                        | 1.20 kW                                |
|      | Miscellaneous                                           |                        |                                        |
| 8.4  | Sound level at the driver's ear according to DIN 12 053 |                        | 65 dB                                  |