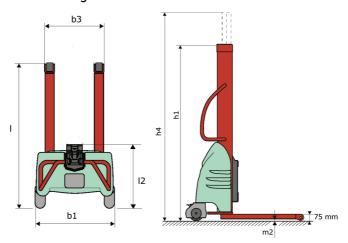

# **KLEOS EB 500 D18**

|      |                                                         |    | ··· · · · · · · · · · · · · · · · · · |
|------|---------------------------------------------------------|----|---------------------------------------|
|      | Technical characteristics                               |    | Metric                                |
| 1.1  | Manufacturer                                            |    | Manitou                               |
| 1.2  | Model Name                                              |    | Kleos EB 500 D18                      |
| 1.3  | Power source                                            |    | Electrical                            |
| 1.4  | Operator type                                           |    | Pedestrian                            |
| 1.5  | Max. capacity                                           | Q  | 500 kg                                |
| 1.6  | Load center of gravity                                  | С  | 250 mm                                |
|      | Weight                                                  |    |                                       |
| 2.1  | Overall weight without tools                            |    | 220 kg                                |
|      | Wheels                                                  |    |                                       |
| 3.1  | Tires type                                              |    | Nylon                                 |
| 3.2  | Dimensions of front wheels                              |    | 2x (75x65)                            |
| 3.3  | Dimensions of rear wheels                               |    | 2x (150x50)                           |
|      | Dimensions                                              |    |                                       |
| 4.2  | Mast lowered height                                     | h1 | 1600 mm                               |
| 4.5  | Mast extended height                                    | h4 | 2490 mm                               |
| 4.19 | Overall length                                          | 11 | 1300 mm                               |
| 4.20 | Length to face of forks                                 | 12 | 575 mm                                |
| 4.21 | Overall width                                           | b1 | 710 mm                                |
| 4.25 | Forks spread                                            | b5 | 519 mm                                |
| 4.32 | Ground clearance at centre of wheelbase                 | m2 | 35 mm                                 |
|      | Performances                                            |    |                                       |
| 5.2  | Lifting speed (laden / unladen)                         |    | 0.07 m/s / 0.07 m/s                   |
| 5.3  | Lowering speed (laden / unladen)                        |    | 0.10 m/s / 0.10 m/s                   |
| 5.11 | Parking brake                                           |    | Mecanic                               |
|      | Engine                                                  |    |                                       |
| 6.4  | Battery voltage / capacity                              |    | 12 V / 110 Ah                         |
| 7.2  | Power                                                   |    | 1.20 kW                               |
|      | Miscellaneous                                           |    |                                       |
| 8.4  | Sound level at the driver's ear according to DIN 12 053 |    | 65 dB                                 |
|      |                                                         |    |                                       |

#### Kleos EB 500 D18 - Dimensional drawing