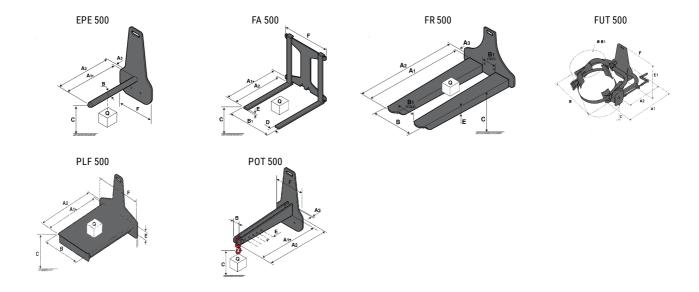

## Tools

### **Tool characteristics**

| Tool 500 kg | Attachment capacity | Center of gravity of load | A1   | A2   | В    |     | 31  | С   | D  | Ε   | E1  | E2 | F   | Weight |
|-------------|---------------------|---------------------------|------|------|------|-----|-----|-----|----|-----|-----|----|-----|--------|
|             | kg                  | mm                        | mm   | mm   | mm   | mm  | mm  | mm  | mm | mm  | mm  | mm | mm  | kg     |
| EPE 500     | 500                 | 350                       | 700  | 715  | 50   | -   | -   | 252 | -  | -   | -   | -  | 320 | 30     |
| FA 500      | 500                 | 350                       | 700  | 745  | -    | 250 | 680 | 45  | 60 | 30  | -   | -  | 720 | 54     |
| FR 500      | 500                 | 600                       | 1150 | 1177 | 560  | 200 | 315 | 85  | -  | 70  |     | -  | 700 | 68     |
| FUT 500     | 300                 | 600                       | 795  | 650  | 1057 | 350 | 650 | 245 | -  | 240 | 631 | -  | -   | 92     |
| PLF 500     | 500                 | 350                       | 700  | 727  | 600  | -   |     | 280 | -  | 91  |     | -  | 630 | 50     |
| POT 500     | 250                 | 600                       | 625  | 652  | 50   | -   | -   | 150 | -  | -   | -   | -  | 320 | 25     |