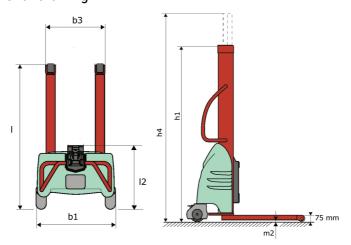

### Kleos EB 500 D18 - Dimensional drawing

# **KLEOS EB 500 D18**

|      |                                                         | KELOS EB SOO BIB | Orcated on July 31, 2023 at 3.30 1 M 610 |
|------|---------------------------------------------------------|------------------|------------------------------------------|
|      | Technical characteristics                               |                  | Metric                                   |
| 1.1  | Manufacturer                                            |                  | Manitou                                  |
| 1.2  | Model Name                                              |                  | EB 500 D18                               |
| 1.3  | Power source                                            |                  | Electrical                               |
| 1.4  | Operator type                                           |                  | Pedestrian                               |
| 1.5  | Max. capacity                                           | Q                | 500 kg                                   |
| 1.6  | Load center of gravity                                  | C                | 250 mm                                   |
|      | Weight                                                  |                  |                                          |
| 2.1  | Overall weight without tools                            |                  | 220 kg                                   |
|      | Wheels                                                  |                  |                                          |
| 3.1  | Tires type                                              |                  | Nylon                                    |
| 3.2  | Dimensions of front wheels                              |                  | 2x (75x65)                               |
| 3.3  | Dimensions of rear wheels                               |                  | 2x (150x50)                              |
|      | Dimensions                                              |                  |                                          |
| 4.2  | Mast lowered height                                     | h1               | 1600 mm                                  |
| 4.5  | Mast extended height                                    | h4               | 2490 mm                                  |
| 4.19 | Overall length                                          | l1               | 1300 mm                                  |
| 4.20 | Length to face of forks                                 | 12               | 575 mm                                   |
| 4.21 | Overall width                                           | b1               | 710 mm                                   |
| 4.25 | Forks spread                                            | b5               | 519 mm                                   |
| 4.32 | Ground clearance at centre of wheelbase                 | m2               | 35 mm                                    |
|      | Performances                                            |                  |                                          |
| 5.2  | Lifting speed (laden / unladen)                         |                  | 0.07 m/s / 0.07 m/s                      |
| 5.3  | Lowering speed (laden / unladen)                        |                  | 0.10 m/s / 0.10 m/s                      |
| 5.11 | Parking brake                                           |                  | Mecanic                                  |
|      | Engine                                                  |                  |                                          |
| 6.4  | Battery voltage / capacity                              |                  | 12 V / 110 Ah                            |
| 7.2  | Power                                                   |                  | 1.20 kW                                  |
|      | Miscellaneous                                           |                  |                                          |
| 8.4  | Sound level at the driver's ear according to DIN 12 053 |                  | 65 dB                                    |