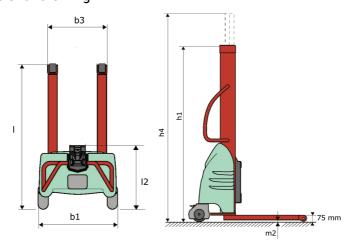

### Kleos EB 500 D18 - Dimensional drawing

# **KLEOS EB 500 D18**

|      |                                                         | RLEOS EB 300 DIB OICE | ated on August 2, 2020 at 0.01 AW 010 |
|------|---------------------------------------------------------|-----------------------|---------------------------------------|
|      | Technical characteristics                               |                       | Metric                                |
| 1.1  | Manufacturer                                            |                       | Manitou                               |
| 1.2  | Model Name                                              |                       | EB 500 D18                            |
| 1.3  | Power source                                            |                       | Electrical                            |
| 1.4  | Operator type                                           |                       | Pedestrian                            |
| 1.5  | Max. capacity                                           | Q                     | 500 kg                                |
| 1.6  | Load center of gravity                                  | С                     | 250 mm                                |
|      | Weight                                                  |                       |                                       |
| 2.1  | Overall weight without tools                            |                       | 220 kg                                |
|      | Wheels                                                  |                       |                                       |
| 3.1  | Tires type                                              |                       | Nylon                                 |
| 3.2  | Dimensions of front wheels                              |                       | 2x (75x65)                            |
| 3.3  | Dimensions of rear wheels                               |                       | 2x (150x50)                           |
|      | Dimensions                                              |                       |                                       |
| 4.2  | Mast lowered height                                     | h1                    | 1600 mm                               |
| 4.5  | Mast extended height                                    | h4                    | 2490 mm                               |
| 4.19 | Overall length                                          | I1                    | 1300 mm                               |
| 4.20 | Length to face of forks                                 | 12                    | 575 mm                                |
| 4.21 | Overall width                                           | b1                    | 710 mm                                |
| 4.25 | Forks spread                                            | b5                    | 519 mm                                |
| 4.32 | Ground clearance at centre of wheelbase                 | m2                    | 35 mm                                 |
|      | Performances                                            |                       |                                       |
| 5.2  | Lifting speed (laden / unladen)                         |                       | 0.07 m/s / 0.07 m/s                   |
| 5.3  | Lowering speed (laden / unladen)                        |                       | 0.10 m/s / 0.10 m/s                   |
| 5.11 | Parking brake                                           |                       | Mecanic                               |
|      | Engine                                                  |                       |                                       |
| 6.4  | Battery voltage / capacity                              |                       | 12 V / 110 Ah                         |
| 7.2  | Power                                                   |                       | 1.20 kW                               |
|      | Miscellaneous                                           |                       |                                       |
| 8.4  | Sound level at the driver's ear according to DIN 12 053 |                       | 65 dB                                 |
|      |                                                         |                       |                                       |