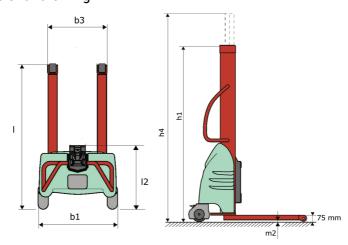

### Kleos EB 500 D18 - Dimensional drawing

# **KLEOS EB 500 D18**

|      |                                                         | REEDS ED SOOD TO CICAL | ca on August 15, 2025 at 2.55 AM 010 |
|------|---------------------------------------------------------|------------------------|--------------------------------------|
|      | Technical characteristics                               |                        | Metric                               |
| 1.1  | Manufacturer                                            |                        | Manitou                              |
| 1.2  | Model Name                                              |                        | Kleos EB 500 D18                     |
| 1.3  | Power source                                            |                        | Electrical                           |
| 1.4  | Operator type                                           |                        | Pedestrian                           |
| 1.5  | Max. capacity                                           | Q                      | 500 kg                               |
| 1.6  | Load center of gravity                                  | С                      | 250 mm                               |
|      | Weight                                                  |                        |                                      |
| 2.1  | Overall weight without tools                            |                        | 220 kg                               |
|      | Wheels                                                  |                        |                                      |
| 3.1  | Tires type                                              |                        | Nylon                                |
| 3.2  | Dimensions of front wheels                              |                        | 2x (75x65)                           |
| 3.3  | Dimensions of rear wheels                               |                        | 2x (150x50)                          |
|      | Dimensions                                              |                        |                                      |
| 4.2  | Mast lowered height                                     | h1                     | 1600 mm                              |
| 4.5  | Mast extended height                                    | h4                     | 2490 mm                              |
| 4.19 | Overall length                                          | I1                     | 1300 mm                              |
| 4.20 | Length to face of forks                                 | 12                     | 575 mm                               |
| 4.21 | Overall width                                           | b1                     | 710 mm                               |
| 4.25 | Forks spread                                            | b5                     | 519 mm                               |
| 4.32 | Ground clearance at centre of wheelbase                 | m2                     | 35 mm                                |
|      | Performances                                            |                        |                                      |
| 5.2  | Lifting speed (laden / unladen)                         |                        | 0.07 m/s / 0.07 m/s                  |
| 5.3  | Lowering speed (laden / unladen)                        |                        | 0.10 m/s / 0.10 m/s                  |
| 5.11 | Parking brake                                           |                        | Mecanic                              |
|      | Engine                                                  |                        |                                      |
| 6.4  | Battery voltage / capacity                              |                        | 12 V / 110 Ah                        |
| 7.2  | Power                                                   |                        | 1.20 kW                              |
|      | Miscellaneous                                           |                        |                                      |
| 8.4  | Sound level at the driver's ear according to DIN 12 053 |                        | 65 dB                                |