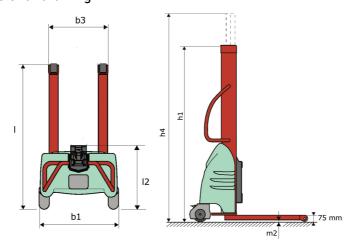

#### Kleos EB 500 D18 - Dimensional drawing

# **KLEOS EB 500 D18**

|      |                                                         |    | 3 '                 |
|------|---------------------------------------------------------|----|---------------------|
|      | Technical characteristics                               |    | Metric              |
| 1.1  | Manufacturer                                            |    | Manitou             |
| 1.2  | Model Name                                              |    | EB 500 D18          |
| 1.3  | Power source                                            |    | Electrical          |
| 1.4  | Operator type                                           |    | Pedestrian          |
| 1.5  | Max. capacity                                           | Q  | 500 kg              |
| 1.6  | Load center of gravity                                  | С  | 250 mm              |
|      | Weight                                                  |    |                     |
| 2.1  | Overall weight without tools                            |    | 220 kg              |
|      | Wheels                                                  |    |                     |
| 3.1  | Tires type                                              |    | Nylon               |
| 3.2  | Dimensions of front wheels                              |    | 2x (75x65)          |
| 3.3  | Dimensions of rear wheels                               |    | 2x (150x50)         |
|      | Dimensions                                              |    |                     |
| 4.2  | Mast lowered height                                     | h1 | 1600 mm             |
| 4.5  | Mast extended height                                    | h4 | 2490 mm             |
| 4.19 | Overall length                                          | l1 | 1300 mm             |
| 4.20 | Length to face of forks                                 | 12 | 575 mm              |
| 4.21 | Overall width                                           | b1 | 710 mm              |
| 4.25 | Forks spread                                            | b5 | 519 mm              |
| 4.32 | Ground clearance at centre of wheelbase                 | m2 | 35 mm               |
|      | Performances                                            |    |                     |
| 5.2  | Lifting speed (laden / unladen)                         |    | 0.07 m/s / 0.07 m/s |
| 5.3  | Lowering speed (laden / unladen)                        |    | 0.10 m/s / 0.10 m/s |
| 5.11 | Parking brake                                           |    | Mecanic             |
|      | Engine                                                  |    |                     |
| 6.4  | Battery voltage / capacity                              |    | 12 V / 110 Ah       |
| 7.2  | Power                                                   |    | 1.20 kW             |
|      | Miscellaneous                                           |    |                     |
| 8.4  | Sound level at the driver's ear according to DIN 12 053 |    | 65 dB               |