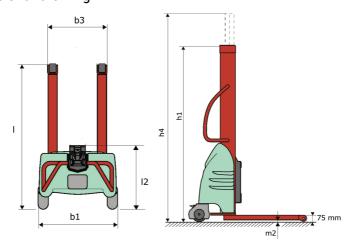

### Kleos EB 500 D18 - Dimensional drawing

# **KLEOS EB 500 D18**

|      |                                                         | REEDS ED SOOD IC CICA | tcu off August 12, 2023 at 0.27 1 W 010 |
|------|---------------------------------------------------------|-----------------------|-----------------------------------------|
|      | Technical characteristics                               |                       | Metric                                  |
| 1.1  | Manufacturer                                            |                       | Manitou                                 |
| 1.2  | Model Name                                              |                       | Kleos EB 500 D18                        |
| 1.3  | Power source                                            |                       | Electrical                              |
| 1.4  | Operator type                                           |                       | Pedestrian                              |
| 1.5  | Max. capacity                                           | Q                     | 500 kg                                  |
| 1.6  | Load center of gravity                                  | С                     | 250 mm                                  |
|      | Weight                                                  |                       |                                         |
| 2.1  | Overall weight without tools                            |                       | 220 kg                                  |
|      | Wheels                                                  |                       |                                         |
| 3.1  | Tires type                                              |                       | Nylon                                   |
| 3.2  | Dimensions of front wheels                              |                       | 2x (75x65)                              |
| 3.3  | Dimensions of rear wheels                               |                       | 2x (150x50)                             |
|      | Dimensions                                              |                       |                                         |
| 4.2  | Mast lowered height                                     | h1                    | 1600 mm                                 |
| 4.5  | Mast extended height                                    | h4                    | 2490 mm                                 |
| 4.19 | Overall length                                          | I1                    | 1300 mm                                 |
| 4.20 | Length to face of forks                                 | 12                    | 575 mm                                  |
| 4.21 | Overall width                                           | b1                    | 710 mm                                  |
| 4.25 | Forks spread                                            | b5                    | 519 mm                                  |
| 4.32 | Ground clearance at centre of wheelbase                 | m2                    | 35 mm                                   |
|      | Performances                                            |                       |                                         |
| 5.2  | Lifting speed (laden / unladen)                         |                       | 0.07 m/s / 0.07 m/s                     |
| 5.3  | Lowering speed (laden / unladen)                        |                       | 0.10 m/s / 0.10 m/s                     |
| 5.11 | Parking brake                                           |                       | Mecanic                                 |
|      | Engine                                                  |                       |                                         |
| 6.4  | Battery voltage / capacity                              |                       | 12 V / 110 Ah                           |
| 7.2  | Power                                                   |                       | 1.20 kW                                 |
|      | Miscellaneous                                           |                       |                                         |
| 8.4  | Sound level at the driver's ear according to DIN 12 053 |                       | 65 dB                                   |