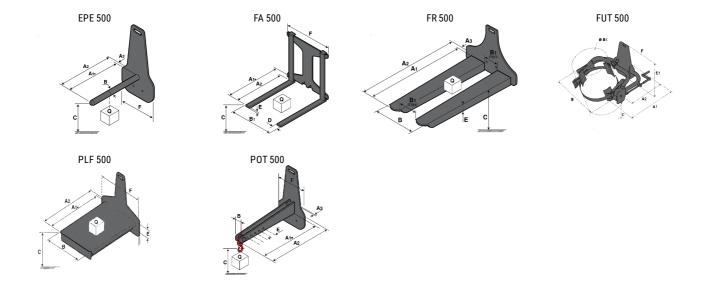

### **Tool characteristics**

| Tool 500 kg | Attachment capacity | Center of gravity of load | A1   | A2   | В    | E   | 31  | С   | D  | Ε   | E1  | E2 | F   | Weight |
|-------------|---------------------|---------------------------|------|------|------|-----|-----|-----|----|-----|-----|----|-----|--------|
|             | kg                  | mm                        | mm   | mm   | mm   | mm  | mm  | mm  | mm | mm  | mm  | mm | mm  | kg     |
| EPE 500     | 500                 | 350                       | 700  | 715  | 50   | -   | -   | 252 | -  | -   | -   | -  | 320 | 30     |
| FA 500      | 500                 | 350                       | 700  | 745  | -    | 250 | 680 | 45  | 60 | 30  | -   | -  | 720 | 54     |
| FR 500      | 500                 | 600                       | 1150 | 1177 | 560  | 200 | 315 | 85  | -  | 70  | -   | -  | 700 | 68     |
| FUT 500     | 300                 | 600                       | 795  | 650  | 1057 | 350 | 650 | 245 | -  | 240 | 631 | -  | -   | 92     |
| PLF 500     | 500                 | 350                       | 700  | 727  | 600  | -   |     | 280 | -  | 91  | -   | -  | 630 | 50     |
| POT 500     | 250                 | 600                       | 625  | 652  | 50   | -   | -   | 150 | -  | -   | -   | -  | 320 | 25     |

## Tools