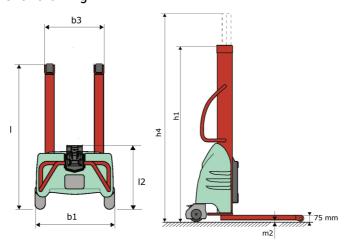

#### Kleos EB 500 D18 - Dimensional drawing

# **KLEOS EB 500 D18**

| The state of the s |                                                         |    |                     |
|--------------------------------------------------------------------------------------------------------------------------------------------------------------------------------------------------------------------------------------------------------------------------------------------------------------------------------------------------------------------------------------------------------------------------------------------------------------------------------------------------------------------------------------------------------------------------------------------------------------------------------------------------------------------------------------------------------------------------------------------------------------------------------------------------------------------------------------------------------------------------------------------------------------------------------------------------------------------------------------------------------------------------------------------------------------------------------------------------------------------------------------------------------------------------------------------------------------------------------------------------------------------------------------------------------------------------------------------------------------------------------------------------------------------------------------------------------------------------------------------------------------------------------------------------------------------------------------------------------------------------------------------------------------------------------------------------------------------------------------------------------------------------------------------------------------------------------------------------------------------------------------------------------------------------------------------------------------------------------------------------------------------------------------------------------------------------------------------------------------------------------|---------------------------------------------------------|----|---------------------|
|                                                                                                                                                                                                                                                                                                                                                                                                                                                                                                                                                                                                                                                                                                                                                                                                                                                                                                                                                                                                                                                                                                                                                                                                                                                                                                                                                                                                                                                                                                                                                                                                                                                                                                                                                                                                                                                                                                                                                                                                                                                                                                                                | Technical characteristics                               |    | Metric              |
| 1.1                                                                                                                                                                                                                                                                                                                                                                                                                                                                                                                                                                                                                                                                                                                                                                                                                                                                                                                                                                                                                                                                                                                                                                                                                                                                                                                                                                                                                                                                                                                                                                                                                                                                                                                                                                                                                                                                                                                                                                                                                                                                                                                            | Manufacturer                                            |    | Manitou             |
| 1.2                                                                                                                                                                                                                                                                                                                                                                                                                                                                                                                                                                                                                                                                                                                                                                                                                                                                                                                                                                                                                                                                                                                                                                                                                                                                                                                                                                                                                                                                                                                                                                                                                                                                                                                                                                                                                                                                                                                                                                                                                                                                                                                            | Model Name                                              |    | EB 500 D18          |
| 1.3                                                                                                                                                                                                                                                                                                                                                                                                                                                                                                                                                                                                                                                                                                                                                                                                                                                                                                                                                                                                                                                                                                                                                                                                                                                                                                                                                                                                                                                                                                                                                                                                                                                                                                                                                                                                                                                                                                                                                                                                                                                                                                                            | Power source                                            |    | Electrical          |
| 1.4                                                                                                                                                                                                                                                                                                                                                                                                                                                                                                                                                                                                                                                                                                                                                                                                                                                                                                                                                                                                                                                                                                                                                                                                                                                                                                                                                                                                                                                                                                                                                                                                                                                                                                                                                                                                                                                                                                                                                                                                                                                                                                                            | Operator type                                           |    | Pedestrian          |
| 1.5                                                                                                                                                                                                                                                                                                                                                                                                                                                                                                                                                                                                                                                                                                                                                                                                                                                                                                                                                                                                                                                                                                                                                                                                                                                                                                                                                                                                                                                                                                                                                                                                                                                                                                                                                                                                                                                                                                                                                                                                                                                                                                                            | Max. capacity                                           | Q  | 500 kg              |
| 1.6                                                                                                                                                                                                                                                                                                                                                                                                                                                                                                                                                                                                                                                                                                                                                                                                                                                                                                                                                                                                                                                                                                                                                                                                                                                                                                                                                                                                                                                                                                                                                                                                                                                                                                                                                                                                                                                                                                                                                                                                                                                                                                                            | Load center of gravity                                  | С  | 250 mm              |
|                                                                                                                                                                                                                                                                                                                                                                                                                                                                                                                                                                                                                                                                                                                                                                                                                                                                                                                                                                                                                                                                                                                                                                                                                                                                                                                                                                                                                                                                                                                                                                                                                                                                                                                                                                                                                                                                                                                                                                                                                                                                                                                                | Weight                                                  |    |                     |
| 2.1                                                                                                                                                                                                                                                                                                                                                                                                                                                                                                                                                                                                                                                                                                                                                                                                                                                                                                                                                                                                                                                                                                                                                                                                                                                                                                                                                                                                                                                                                                                                                                                                                                                                                                                                                                                                                                                                                                                                                                                                                                                                                                                            | Overall weight without tools                            |    | 220 kg              |
|                                                                                                                                                                                                                                                                                                                                                                                                                                                                                                                                                                                                                                                                                                                                                                                                                                                                                                                                                                                                                                                                                                                                                                                                                                                                                                                                                                                                                                                                                                                                                                                                                                                                                                                                                                                                                                                                                                                                                                                                                                                                                                                                | Wheels                                                  |    |                     |
| 3.1                                                                                                                                                                                                                                                                                                                                                                                                                                                                                                                                                                                                                                                                                                                                                                                                                                                                                                                                                                                                                                                                                                                                                                                                                                                                                                                                                                                                                                                                                                                                                                                                                                                                                                                                                                                                                                                                                                                                                                                                                                                                                                                            | Tires type                                              |    | Nylon               |
| 3.2                                                                                                                                                                                                                                                                                                                                                                                                                                                                                                                                                                                                                                                                                                                                                                                                                                                                                                                                                                                                                                                                                                                                                                                                                                                                                                                                                                                                                                                                                                                                                                                                                                                                                                                                                                                                                                                                                                                                                                                                                                                                                                                            | Dimensions of front wheels                              |    | 2x (75x65)          |
| 3.3                                                                                                                                                                                                                                                                                                                                                                                                                                                                                                                                                                                                                                                                                                                                                                                                                                                                                                                                                                                                                                                                                                                                                                                                                                                                                                                                                                                                                                                                                                                                                                                                                                                                                                                                                                                                                                                                                                                                                                                                                                                                                                                            | Dimensions of rear wheels                               |    | 2x (150x50)         |
|                                                                                                                                                                                                                                                                                                                                                                                                                                                                                                                                                                                                                                                                                                                                                                                                                                                                                                                                                                                                                                                                                                                                                                                                                                                                                                                                                                                                                                                                                                                                                                                                                                                                                                                                                                                                                                                                                                                                                                                                                                                                                                                                | Dimensions                                              |    |                     |
| 4.2                                                                                                                                                                                                                                                                                                                                                                                                                                                                                                                                                                                                                                                                                                                                                                                                                                                                                                                                                                                                                                                                                                                                                                                                                                                                                                                                                                                                                                                                                                                                                                                                                                                                                                                                                                                                                                                                                                                                                                                                                                                                                                                            | Mast lowered height                                     | h1 | 1600 mm             |
| 4.5                                                                                                                                                                                                                                                                                                                                                                                                                                                                                                                                                                                                                                                                                                                                                                                                                                                                                                                                                                                                                                                                                                                                                                                                                                                                                                                                                                                                                                                                                                                                                                                                                                                                                                                                                                                                                                                                                                                                                                                                                                                                                                                            | Mast extended height                                    | h4 | 2490 mm             |
| 4.19                                                                                                                                                                                                                                                                                                                                                                                                                                                                                                                                                                                                                                                                                                                                                                                                                                                                                                                                                                                                                                                                                                                                                                                                                                                                                                                                                                                                                                                                                                                                                                                                                                                                                                                                                                                                                                                                                                                                                                                                                                                                                                                           | Overall length                                          | l1 | 1300 mm             |
| 4.20                                                                                                                                                                                                                                                                                                                                                                                                                                                                                                                                                                                                                                                                                                                                                                                                                                                                                                                                                                                                                                                                                                                                                                                                                                                                                                                                                                                                                                                                                                                                                                                                                                                                                                                                                                                                                                                                                                                                                                                                                                                                                                                           | Length to face of forks                                 | 12 | 575 mm              |
| 4.21                                                                                                                                                                                                                                                                                                                                                                                                                                                                                                                                                                                                                                                                                                                                                                                                                                                                                                                                                                                                                                                                                                                                                                                                                                                                                                                                                                                                                                                                                                                                                                                                                                                                                                                                                                                                                                                                                                                                                                                                                                                                                                                           | Overall width                                           | b1 | 710 mm              |
| 4.25                                                                                                                                                                                                                                                                                                                                                                                                                                                                                                                                                                                                                                                                                                                                                                                                                                                                                                                                                                                                                                                                                                                                                                                                                                                                                                                                                                                                                                                                                                                                                                                                                                                                                                                                                                                                                                                                                                                                                                                                                                                                                                                           | Forks spread                                            | b5 | 519 mm              |
| 4.32                                                                                                                                                                                                                                                                                                                                                                                                                                                                                                                                                                                                                                                                                                                                                                                                                                                                                                                                                                                                                                                                                                                                                                                                                                                                                                                                                                                                                                                                                                                                                                                                                                                                                                                                                                                                                                                                                                                                                                                                                                                                                                                           | Ground clearance at centre of wheelbase                 | m2 | 35 mm               |
|                                                                                                                                                                                                                                                                                                                                                                                                                                                                                                                                                                                                                                                                                                                                                                                                                                                                                                                                                                                                                                                                                                                                                                                                                                                                                                                                                                                                                                                                                                                                                                                                                                                                                                                                                                                                                                                                                                                                                                                                                                                                                                                                | Performances                                            |    |                     |
| 5.2                                                                                                                                                                                                                                                                                                                                                                                                                                                                                                                                                                                                                                                                                                                                                                                                                                                                                                                                                                                                                                                                                                                                                                                                                                                                                                                                                                                                                                                                                                                                                                                                                                                                                                                                                                                                                                                                                                                                                                                                                                                                                                                            | Lifting speed (laden / unladen)                         |    | 0.07 m/s / 0.07 m/s |
| 5.3                                                                                                                                                                                                                                                                                                                                                                                                                                                                                                                                                                                                                                                                                                                                                                                                                                                                                                                                                                                                                                                                                                                                                                                                                                                                                                                                                                                                                                                                                                                                                                                                                                                                                                                                                                                                                                                                                                                                                                                                                                                                                                                            | Lowering speed (laden / unladen)                        |    | 0.10 m/s / 0.10 m/s |
| 5.11                                                                                                                                                                                                                                                                                                                                                                                                                                                                                                                                                                                                                                                                                                                                                                                                                                                                                                                                                                                                                                                                                                                                                                                                                                                                                                                                                                                                                                                                                                                                                                                                                                                                                                                                                                                                                                                                                                                                                                                                                                                                                                                           | Parking brake                                           |    | Mecanic             |
|                                                                                                                                                                                                                                                                                                                                                                                                                                                                                                                                                                                                                                                                                                                                                                                                                                                                                                                                                                                                                                                                                                                                                                                                                                                                                                                                                                                                                                                                                                                                                                                                                                                                                                                                                                                                                                                                                                                                                                                                                                                                                                                                | Engine                                                  |    |                     |
| 6.4                                                                                                                                                                                                                                                                                                                                                                                                                                                                                                                                                                                                                                                                                                                                                                                                                                                                                                                                                                                                                                                                                                                                                                                                                                                                                                                                                                                                                                                                                                                                                                                                                                                                                                                                                                                                                                                                                                                                                                                                                                                                                                                            | Battery voltage / capacity                              |    | 12 V / 110 Ah       |
| 7.2                                                                                                                                                                                                                                                                                                                                                                                                                                                                                                                                                                                                                                                                                                                                                                                                                                                                                                                                                                                                                                                                                                                                                                                                                                                                                                                                                                                                                                                                                                                                                                                                                                                                                                                                                                                                                                                                                                                                                                                                                                                                                                                            | Power                                                   |    | 1.20 kW             |
|                                                                                                                                                                                                                                                                                                                                                                                                                                                                                                                                                                                                                                                                                                                                                                                                                                                                                                                                                                                                                                                                                                                                                                                                                                                                                                                                                                                                                                                                                                                                                                                                                                                                                                                                                                                                                                                                                                                                                                                                                                                                                                                                | Miscellaneous                                           |    |                     |
| 8.4                                                                                                                                                                                                                                                                                                                                                                                                                                                                                                                                                                                                                                                                                                                                                                                                                                                                                                                                                                                                                                                                                                                                                                                                                                                                                                                                                                                                                                                                                                                                                                                                                                                                                                                                                                                                                                                                                                                                                                                                                                                                                                                            | Sound level at the driver's ear according to DIN 12 053 |    | 65 dB               |