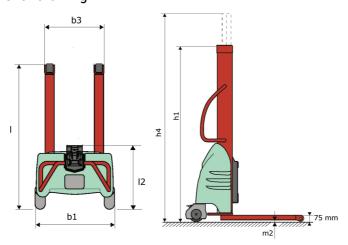

# **KLEOS EB 500 D18**

|      |                                                         | 111011110111011 | ted 0117 tagaet 10, 2020 at 2:00 7 iii 010 |
|------|---------------------------------------------------------|-----------------|--------------------------------------------|
|      | Technical characteristics                               |                 | Metric                                     |
| 1.1  | Manufacturer                                            |                 | Manitou                                    |
| 1.2  | Model Name                                              |                 | Kleos EB 500 D18                           |
| 1.3  | Power source                                            |                 | Electrical                                 |
| 1.4  | Operator type                                           |                 | Pedestrian                                 |
| 1.5  | Max. capacity                                           | Q               | 500 kg                                     |
| 1.6  | Load center of gravity                                  | С               | 250 mm                                     |
|      | Weight                                                  |                 |                                            |
| 2.1  | Overall weight without tools                            |                 | 220 kg                                     |
|      | Wheels                                                  |                 |                                            |
| 3.1  | Tires type                                              |                 | Nylon                                      |
| 3.2  | Dimensions of front wheels                              |                 | 2x (75x65)                                 |
| 3.3  | Dimensions of rear wheels                               |                 | 2x (150x50)                                |
|      | Dimensions                                              |                 |                                            |
| 4.2  | Mast lowered height                                     | h1              | 1600 mm                                    |
| 4.5  | Mast extended height                                    | h4              | 2490 mm                                    |
| 4.19 | Overall length                                          | l1              | 1300 mm                                    |
| 4.20 | Length to face of forks                                 | 12              | 575 mm                                     |
| 4.21 | Overall width                                           | b1              | 710 mm                                     |
| 4.25 | Forks spread                                            | b5              | 519 mm                                     |
| 4.32 | Ground clearance at centre of wheelbase                 | m2              | 35 mm                                      |
|      | Performances                                            |                 |                                            |
| 5.2  | Lifting speed (laden / unladen)                         |                 | 0.07 m/s / 0.07 m/s                        |
| 5.3  | Lowering speed (laden / unladen)                        |                 | 0.10 m/s / 0.10 m/s                        |
| 5.11 | Parking brake                                           |                 | Mecanic                                    |
|      | Engine                                                  |                 |                                            |
| 6.4  | Battery voltage / capacity                              |                 | 12 V / 110 Ah                              |
| 7.2  | Power                                                   |                 | 1.20 kW                                    |
|      | Miscellaneous                                           |                 |                                            |
| 8.4  | Sound level at the driver's ear according to DIN 12 053 |                 | 65 dB                                      |
|      |                                                         |                 |                                            |

### Kleos EB 500 D18 - Dimensional drawing