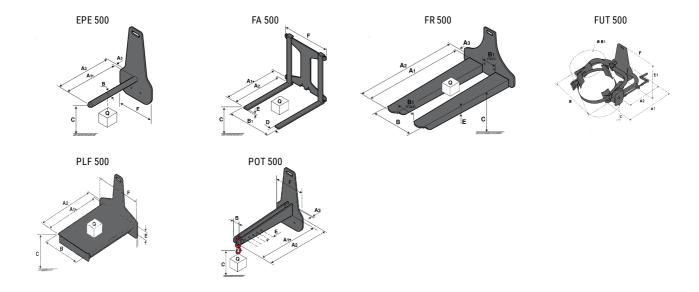

### **Tool characteristics**

| Tool 500 kg | Attachment capacity | Center of gravity of load | A1   | A2   | В    | E   | 31  | С   | D  | E   | E1  | E2 | F   | Weight |
|-------------|---------------------|---------------------------|------|------|------|-----|-----|-----|----|-----|-----|----|-----|--------|
|             | kg                  | mm                        | mm   | mm   | mm   | mm  | mm  | mm  | mm | mm  | mm  | mm | mm  | kg     |
| EPE 500     | 500                 | 350                       | 700  | 715  | 50   | -   | -   | 252 | -  | -   | -   | -  | 320 | 30     |
| FA 500      | 500                 | 350                       | 700  | 745  | -    | 250 | 680 | 45  | 60 | 30  | -   | -  | 720 | 54     |
| FR 500      | 500                 | 600                       | 1150 | 1177 | 560  | 200 | 315 | 85  | -  | 70  |     | -  | 700 | 68     |
| FUT 500     | 300                 | 600                       | 795  | 650  | 1057 | 350 | 650 | 245 | -  | 240 | 631 | -  | -   | 92     |
| PLF 500     | 500                 | 350                       | 700  | 727  | 600  | -   | -   | 280 | -  | 91  |     | -  | 630 | 50     |
| POT 500     | 250                 | 600                       | 625  | 652  | 50   | -   | -   | 150 | -  | -   | -   | -  | 320 | 25     |

## Tools