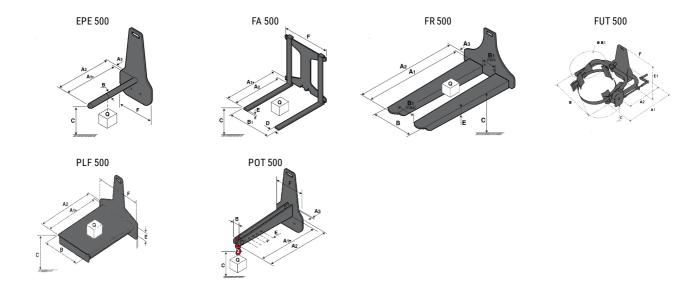

### **Tool characteristics**

| Tool 500 kg | Attachment capacity | Center of gravity of load | A1   | A2   | В    |     | 31  | С   | D  | Ε   | E1  | E2 | F   | Weight |
|-------------|---------------------|---------------------------|------|------|------|-----|-----|-----|----|-----|-----|----|-----|--------|
|             | kg                  | mm                        | mm   | mm   | mm   | mm  | mm  | mm  | mm | mm  | mm  | mm | mm  | kg     |
| EPE 500     | 500                 | 350                       | 700  | 715  | 50   | -   | -   | 252 | -  | -   | -   | -  | 320 | 30     |
| FA 500      | 500                 | 350                       | 700  | 745  | -    | 250 | 680 | 45  | 60 | 30  | -   | -  | 720 | 54     |
| FR 500      | 500                 | 600                       | 1150 | 1177 | 560  | 200 | 315 | 85  | -  | 70  |     | -  | 700 | 68     |
| FUT 500     | 300                 | 600                       | 795  | 650  | 1057 | 350 | 650 | 245 | -  | 240 | 631 | -  | -   | 92     |
| PLF 500     | 500                 | 350                       | 700  | 727  | 600  | -   |     | 280 | -  | 91  |     | -  | 630 | 50     |
| POT 500     | 250                 | 600                       | 625  | 652  | 50   | -   | -   | 150 | -  | -   | -   | -  | 320 | 25     |

## Tools