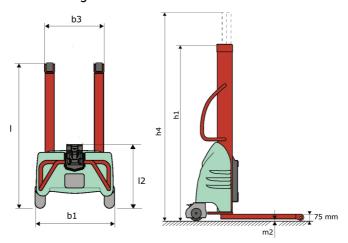

#### Kleos EB 500 D18 - Dimensional drawing

# **KLEOS EB 500 D18**

|      |                                                         |    | · · · · · · · · · · · · · · · · · · · |
|------|---------------------------------------------------------|----|---------------------------------------|
|      | Technical characteristics                               |    | Metric                                |
| 1.1  | Manufacturer                                            |    | Manitou                               |
| 1.2  | Model Name                                              |    | EB 500 D18                            |
| 1.3  | Power source                                            |    | Electrical                            |
| 1.4  | Operator type                                           |    | Pedestrian                            |
| 1.5  | Max. capacity                                           | Q  | 500 kg                                |
| 1.6  | Load center of gravity                                  | С  | 250 mm                                |
|      | Weight                                                  |    |                                       |
| 2.1  | Overall weight without tools                            |    | 220 kg                                |
|      | Wheels                                                  |    |                                       |
| 3.1  | Tires type                                              |    | Nylon                                 |
| 3.2  | Dimensions of front wheels                              |    | 2x (75x65)                            |
| 3.3  | Dimensions of rear wheels                               |    | 2x (150x50)                           |
|      | Dimensions                                              |    |                                       |
| 4.2  | Mast lowered height                                     | h1 | 1600 mm                               |
| 4.5  | Mast extended height                                    | h4 | 2490 mm                               |
| 4.19 | Overall length                                          | l1 | 1300 mm                               |
| 4.20 | Length to face of forks                                 | 12 | 575 mm                                |
| 4.21 | Overall width                                           | b1 | 710 mm                                |
| 4.25 | Fork spread                                             | b5 | 519 mm                                |
| 4.32 | Ground clearance at centre of wheelbase                 | m2 | 35 mm                                 |
|      | Performances                                            |    |                                       |
| 5.2  | Lifting speed (laden / unladen)                         |    | 0.07 m/s / 0.07 m/s                   |
| 5.3  | Lowering speed (laden / unladen)                        |    | 0.10 m/s / 0.10 m/s                   |
| 5.11 | Parking brake                                           |    | Mecanic                               |
|      | Engine                                                  |    |                                       |
| 6.4  | Battery voltage / capacity                              |    | 12 V / 110 Ah                         |
| 7.2  | Power                                                   |    | 1.20 kW                               |
|      | Miscellaneous                                           |    |                                       |
| 8.4  | Sound level at the driver's ear according to DIN 12 053 |    | 65 dB                                 |