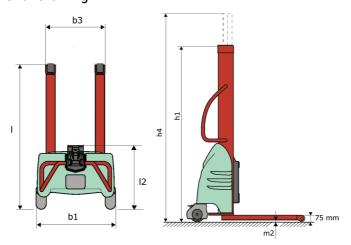

### Kleos EB 500 D18 - Dimensional drawing

# **KLEOS EB 500 D18**

|      |                                                         |    | ed 61171p111 27, 2021 dt 2.02.00 1 111 0 1 |
|------|---------------------------------------------------------|----|--------------------------------------------|
|      | Technical characteristics                               |    | Metric                                     |
| 1.1  | Manufacturer                                            |    | Manitou                                    |
| 1.2  | Model Name                                              |    | EB 500 D18                                 |
| 1.3  | Power source                                            |    | Electrical                                 |
| 1.4  | Operator type                                           |    | Pedestrian                                 |
| 1.5  | Max. capacity                                           | Q  | 500 kg                                     |
| 1.6  | Load center of gravity                                  | C  | 250 mm                                     |
|      | Weight                                                  |    |                                            |
| 2.1  | Overall weight without tools                            |    | 220 kg                                     |
|      | Wheels                                                  |    |                                            |
| 3.1  | Tires type                                              |    | Nylon                                      |
| 3.2  | Dimensions of front wheels                              |    | 2x (75x65)                                 |
| 3.3  | Dimensions of rear wheels                               |    | 2x (150x50)                                |
|      | Dimensions                                              |    |                                            |
| 4.2  | Mast lowered height                                     | h1 | 1600 mm                                    |
| 4.5  | Mast extended height                                    | h4 | 2490 mm                                    |
| 4.19 | Overall length                                          | l1 | 1300 mm                                    |
| 4.20 | Length to face of forks                                 | 12 | 575 mm                                     |
| 4.21 | Overall width                                           | b1 | 710 mm                                     |
| 4.25 | Fork spread                                             | b5 | 519 mm                                     |
| 4.32 | Ground clearance at centre of wheelbase                 | m2 | 35 mm                                      |
|      | Performances                                            |    |                                            |
| 5.2  | Lifting speed (laden / unladen)                         |    | 0.07 m/s / 0.07 m/s                        |
| 5.3  | Lowering speed (laden / unladen)                        |    | 0.10 m/s / 0.10 m/s                        |
| 5.11 | Parking brake                                           |    | Mecanic                                    |
|      | Engine                                                  |    |                                            |
| 6.4  | Battery voltage / capacity                              |    | 12 V / 110 Ah                              |
| 7.2  | Power                                                   |    | 1.20 kW                                    |
|      | Miscellaneous                                           |    |                                            |
| 8.4  | Sound level at the driver's ear according to DIN 12 053 |    | 65 dB                                      |