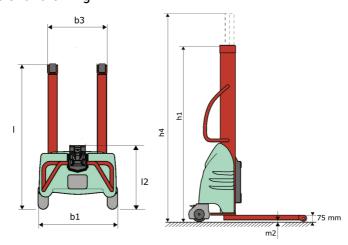

### Kleos EB 500 D18 - Dimensional drawing

# **KLEOS EB 500 D18**

|      |                                                         | 11222222222 | a cit 7 pitt co, 2021 at c. 10.03 7 titl c t c |
|------|---------------------------------------------------------|-------------|------------------------------------------------|
|      | Technical characteristics                               |             | Metric                                         |
| 1.1  | Manufacturer                                            |             | Manitou                                        |
| 1.2  | Model Name                                              |             | EB 500 D18                                     |
| 1.3  | Power source                                            |             | Electrical                                     |
| 1.4  | Operator type                                           |             | Pedestrian                                     |
| 1.5  | Max. capacity                                           | Q           | 500 kg                                         |
| 1.6  | Load center of gravity                                  | C           | 250 mm                                         |
|      | Weight                                                  |             |                                                |
| 2.1  | Overall weight without tools                            |             | 220 kg                                         |
|      | Wheels                                                  |             |                                                |
| 3.1  | Tires type                                              |             | Nylon                                          |
| 3.2  | Dimensions of front wheels                              |             | 2x (75x65)                                     |
| 3.3  | Dimensions of rear wheels                               |             | 2x (150x50)                                    |
|      | Dimensions                                              |             |                                                |
| 4.2  | Mast lowered height                                     | h1          | 1600 mm                                        |
| 4.5  | Mast extended height                                    | h4          | 2490 mm                                        |
| 4.19 | Overall length                                          | l1          | 1300 mm                                        |
| 4.20 | Length to face of forks                                 | 12          | 575 mm                                         |
| 4.21 | Overall width                                           | b1          | 710 mm                                         |
| 4.25 | Fork spread                                             | b5          | 519 mm                                         |
| 4.32 | Ground clearance at centre of wheelbase                 | m2          | 35 mm                                          |
|      | Performances                                            |             |                                                |
| 5.2  | Lifting speed (laden / unladen)                         |             | 0.07 m/s / 0.07 m/s                            |
| 5.3  | Lowering speed (laden / unladen)                        |             | 0.10 m/s / 0.10 m/s                            |
| 5.11 | Parking brake                                           |             | Mecanic                                        |
|      | Engine                                                  |             |                                                |
| 6.4  | Battery voltage / capacity                              |             | 12 V / 110 Ah                                  |
| 7.2  | Power                                                   |             | 1.20 kW                                        |
|      | Miscellaneous                                           |             |                                                |
| 8.4  | Sound level at the driver's ear according to DIN 12 053 |             | 65 dB                                          |
|      |                                                         |             |                                                |