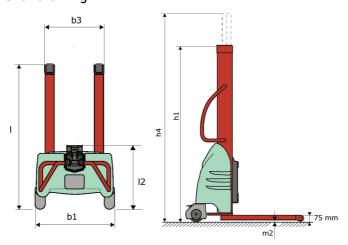

# **KLEOS EB 500 D18**

|      |                                                         | 11222222223 | ed on may 0, 2021 at 10:00: 117 am 010 |
|------|---------------------------------------------------------|-------------|----------------------------------------|
|      | Technical characteristics                               |             | Metric                                 |
| 1.1  | Manufacturer                                            |             | Manitou                                |
| 1.2  | Model Name                                              |             | EB 500 D18                             |
| 1.3  | Power source                                            |             | Electrical                             |
| 1.4  | Operator type                                           |             | Pedestrian                             |
| 1.5  | Max. capacity                                           | Q           | 500 kg                                 |
| 1.6  | Load center of gravity                                  | С           | 250 mm                                 |
|      | Weight                                                  |             |                                        |
| 2.1  | Overall weight without tools                            |             | 220 kg                                 |
|      | Wheels                                                  |             |                                        |
| 3.1  | Tires type                                              |             | Nylon                                  |
| 3.2  | Dimensions of front wheels                              |             | 2x (75x65)                             |
| 3.3  | Dimensions of rear wheels                               |             | 2x (150x50)                            |
|      | Dimensions                                              |             |                                        |
| 4.2  | Mast lowered height                                     | h1          | 1600 mm                                |
| 4.5  | Mast extended height                                    | h4          | 2490 mm                                |
| 4.19 | Overall length                                          | l1          | 1300 mm                                |
| 4.20 | Length to face of forks                                 | 12          | 575 mm                                 |
| 4.21 | Overall width                                           | b1          | 710 mm                                 |
| 4.25 | Fork spread                                             | b5          | 519 mm                                 |
| 4.32 | Ground clearance at centre of wheelbase                 | m2          | 35 mm                                  |
|      | Performances                                            |             |                                        |
| 5.2  | Lifting speed (laden / unladen)                         |             | 0.07 m/s / 0.07 m/s                    |
| 5.3  | Lowering speed (laden / unladen)                        |             | 0.10 m/s / 0.10 m/s                    |
| 5.11 | Parking brake                                           |             | Mecanic                                |
|      | Engine                                                  |             |                                        |
| 6.4  | Battery voltage / capacity                              |             | 12 V / 110 Ah                          |
| 7.2  | Power                                                   |             | 1.20 kW                                |
|      | Miscellaneous                                           |             |                                        |
| 8.4  | Sound level at the driver's ear according to DIN 12 053 |             | 65 dB                                  |
|      |                                                         |             |                                        |

### Kleos EB 500 D18 - Dimensional drawing