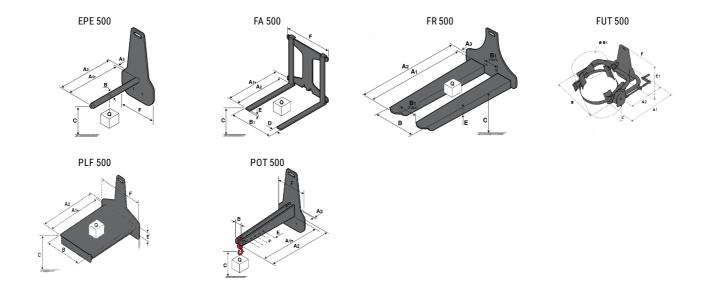

### **Tool characteristics**

| Tool 500 kg | Attachment capacity | Center of gravity of load | A1   | A2   | В    | E   | 31  | С   | D  | Ε   | E1  | E2 | F   | Weight |
|-------------|---------------------|---------------------------|------|------|------|-----|-----|-----|----|-----|-----|----|-----|--------|
|             | kg                  | mm                        | mm   | mm   | mm   | mm  | mm  | mm  | mm | mm  | mm  | mm | mm  | kg     |
| EPE 500     | 500                 | 350                       | 700  | 715  | 50   | -   | -   | 252 | -  | -   | -   | -  | 320 | 30     |
| FA 500      | 500                 | 350                       | 700  | 745  | -    | 250 | 680 | 45  | 60 | 30  | -   | -  | 720 | 54     |
| FR 500      | 500                 | 600                       | 1150 | 1177 | 560  | 200 | 315 | 85  | -  | 70  | -   | -  | 700 | 68     |
| FUT 500     | 300                 | 600                       | 795  | 650  | 1057 | 350 | 650 | 245 | -  | 240 | 631 | -  | -   | 92     |
| PLF 500     | 500                 | 350                       | 700  | 727  | 600  | -   |     | 280 | -  | 91  | -   | -  | 630 | 50     |
| POT 500     | 250                 | 600                       | 625  | 652  | 50   | -   | -   | 150 | -  | -   | -   | -  | 320 | 25     |

## Tools