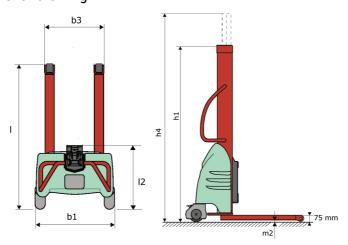

# **KLEOS EB 500 D18**

|      |                                                         |    | atca off 5 May 2024 at 0.02.01 AM 010 |
|------|---------------------------------------------------------|----|---------------------------------------|
|      | Technical characteristics                               |    | Metric                                |
| 1.1  | Manufacturer                                            |    | Manitou                               |
| 1.2  | Model Name                                              |    | EB 500 D18                            |
| 1.3  | Power source                                            |    | Electrical                            |
| 1.4  | Operator type                                           |    | Pedestrian                            |
| 1.5  | Max. capacity                                           | Q  | 500 kg                                |
| 1.6  | Load center of gravity                                  | С  | 250 mm                                |
|      | Weight                                                  |    |                                       |
| 2.1  | Overall weight without tools                            |    | 220 kg                                |
|      | Wheels                                                  |    |                                       |
| 3.1  | Tires type                                              |    | Nylon                                 |
| 3.2  | Dimensions of front wheels                              |    | 2x (75x65)                            |
| 3.3  | Dimensions of rear wheels                               |    | 2x (150x50)                           |
|      | Dimensions                                              |    |                                       |
| 4.2  | Mast lowered height                                     | h1 | 1600 mm                               |
| 4.5  | Mast extended height                                    | h4 | 2490 mm                               |
| 4.19 | Overall length                                          | l1 | 1300 mm                               |
| 4.20 | Length to face of forks                                 | 12 | 575 mm                                |
| 4.21 | Overall width                                           | b1 | 710 mm                                |
| 4.25 | Fork spread                                             | b5 | 519 mm                                |
| 4.32 | Ground clearance at centre of wheelbase                 | m2 | 35 mm                                 |
|      | Performances                                            |    |                                       |
| 5.2  | Lifting speed (laden / unladen)                         |    | 0.07 m/s / 0.07 m/s                   |
| 5.3  | Lowering speed (laden / unladen)                        |    | 0.10 m/s / 0.10 m/s                   |
| 5.11 | Parking brake                                           |    | Mecanic                               |
|      | Engine                                                  |    |                                       |
| 6.4  | Battery voltage / capacity                              |    | 12 V / 110 Ah                         |
| 7.2  | Power                                                   |    | 1.20 kW                               |
|      | Miscellaneous                                           |    |                                       |
| 8.4  | Sound level at the driver's ear according to DIN 12 053 |    | 65 dB                                 |

### Kleos EB 500 D18 - Dimensional drawing