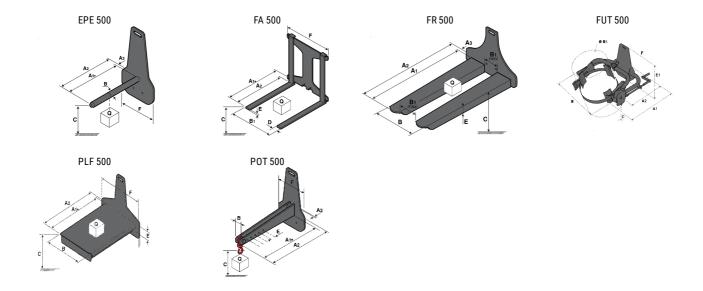

### **Tool characteristics**

| Tool 500 kg | Attachment capacity Center of gravity of load<br>kg mm | A1  | A2   | В    | B1   | С     | D   | Е   | E1 | E2  | F   | Weight |     |    |
|-------------|--------------------------------------------------------|-----|------|------|------|-------|-----|-----|----|-----|-----|--------|-----|----|
|             |                                                        | mm  | mm   | mm   | mm   | mm mm | mm  | mm  | mm | mm  | mm  | mm     | mm  | kg |
| EPE 500     | 500                                                    | 350 | 700  | 715  | 50   | -     | -   | 252 | -  | -   | -   | -      | 320 | 30 |
| FA 500      | 500                                                    | 350 | 700  | 745  | -    | 250   | 680 | 45  | 60 | 30  | -   | -      | 720 | 54 |
| FR 500      | 500                                                    | 600 | 1150 | 1177 | 560  | 200   | 315 | 85  | -  | 70  | -   | -      | 700 | 68 |
| FUT 500     | 300                                                    | 600 | 795  | 650  | 1057 | 350   | 650 | 245 | -  | 240 | 631 | -      | -   | 92 |
| PLF 500     | 500                                                    | 350 | 700  | 727  | 600  | -     | -   | 280 | -  | 91  | -   | -      | 630 | 50 |
| POT 500     | 250                                                    | 600 | 625  | 652  | 50   |       |     | 150 |    |     |     |        | 320 | 25 |

## Tools