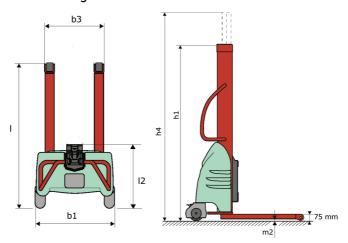

### Kleos EB 500 D18 - Dimensional drawing

# **KLEOS EB 500 D18**

|      |                                                         |          | atca off 5 May 2024 at 2.50.151 M 610 |
|------|---------------------------------------------------------|----------|---------------------------------------|
|      | Technical characteristics                               |          | Metric                                |
| 1.1  | Manufacturer                                            |          | Manitou                               |
| 1.2  | Model Name                                              |          | EB 500 D18                            |
| 1.3  | Power source                                            |          | Electrical                            |
| 1.4  | Operator type                                           |          | Pedestrian                            |
| 1.5  | Max. capacity                                           | Q        | 500 kg                                |
| 1.6  | Load center of gravity                                  | С        | 250 mm                                |
|      | Weight                                                  |          |                                       |
| 2.1  | Overall weight without tools                            |          | 220 kg                                |
|      | Wheels                                                  |          |                                       |
| 3.1  | Tires type                                              |          | Nylon                                 |
| 3.2  | Dimensions of front wheels                              |          | 2x (75x65)                            |
| 3.3  | Dimensions of rear wheels                               |          | 2x (150x50)                           |
|      | Dimensions                                              |          |                                       |
| 4.2  | Mast lowered height                                     | h1       | 1600 mm                               |
| 4.5  | Mast extended height                                    | h4       | 2490 mm                               |
| 4.19 | Overall length                                          | l1       | 1300 mm                               |
| 4.20 | Length to face of forks                                 | 12       | 575 mm                                |
| 4.21 | Overall width                                           | b1       | 710 mm                                |
| 4.25 | Fork spread                                             | b5       | 519 mm                                |
| 4.32 | Ground clearance at centre of wheelbase                 | m2       | 35 mm                                 |
|      | Performances                                            |          |                                       |
| 5.2  | Lifting speed (laden / unladen)                         |          | 0.07 m/s / 0.07 m/s                   |
| 5.3  | Lowering speed (laden / unladen)                        |          | 0.10 m/s / 0.10 m/s                   |
| 5.11 | Parking brake                                           |          | Mecanic                               |
|      | Engine                                                  |          |                                       |
| 6.4  | Battery voltage / capacity                              |          | 12 V / 110 Ah                         |
| 7.2  | Power                                                   | <u> </u> | 1.20 kW                               |
|      | Miscellaneous                                           |          |                                       |
| 8.4  | Sound level at the driver's ear according to DIN 12 053 |          | 65 dB                                 |