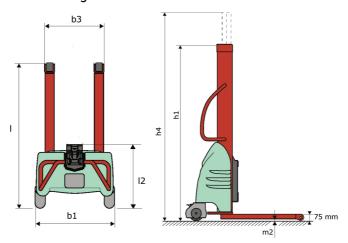

# **KLEOS EB 500 D18**

|      |                                                         |          | atca off 5 May 2024 at 0.20.43 AM 010 |
|------|---------------------------------------------------------|----------|---------------------------------------|
|      | Technical characteristics                               |          | Metric                                |
| 1.1  | Manufacturer                                            |          | Manitou                               |
| 1.2  | Model Name                                              |          | EB 500 D18                            |
| 1.3  | Power source                                            |          | Electrical                            |
| 1.4  | Operator type                                           |          | Pedestrian                            |
| 1.5  | Max. capacity                                           | Q        | 500 kg                                |
| 1.6  | Load center of gravity                                  | С        | 250 mm                                |
|      | Weight                                                  |          |                                       |
| 2.1  | Overall weight without tools                            |          | 220 kg                                |
|      | Wheels                                                  |          |                                       |
| 3.1  | Tires type                                              |          | Nylon                                 |
| 3.2  | Dimensions of front wheels                              |          | 2x (75x65)                            |
| 3.3  | Dimensions of rear wheels                               |          | 2x (150x50)                           |
|      | Dimensions                                              |          |                                       |
| 4.2  | Mast lowered height                                     | h1       | 1600 mm                               |
| 4.5  | Mast extended height                                    | h4       | 2490 mm                               |
| 4.19 | Overall length                                          | l1       | 1300 mm                               |
| 4.20 | Length to face of forks                                 | 12       | 575 mm                                |
| 4.21 | Overall width                                           | b1       | 710 mm                                |
| 4.25 | Fork spread                                             | b5       | 519 mm                                |
| 4.32 | Ground clearance at centre of wheelbase                 | m2       | 35 mm                                 |
|      | Performances                                            |          |                                       |
| 5.2  | Lifting speed (laden / unladen)                         |          | 0.07 m/s / 0.07 m/s                   |
| 5.3  | Lowering speed (laden / unladen)                        |          | 0.10 m/s / 0.10 m/s                   |
| 5.11 | Parking brake                                           |          | Mecanic                               |
|      | Engine                                                  |          |                                       |
| 6.4  | Battery voltage / capacity                              |          | 12 V / 110 Ah                         |
| 7.2  | Power                                                   | <u> </u> | 1.20 kW                               |
|      | Miscellaneous                                           |          |                                       |
| 8.4  | Sound level at the driver's ear according to DIN 12 053 |          | 65 dB                                 |

### Kleos EB 500 D18 - Dimensional drawing