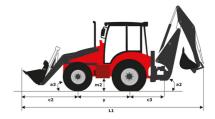

# MBL-X 920 94P ST3

Manitou is committed to bringing value to its backhoe loaders by incorporating advanced and robust features for multi-application capabilities. MBL X 920 is powered by Tier -II/III engine. The structure of MBL X 920 is durable and designed for intensive operations. It comes with the latest cabin design and unbreakable bonnet which promises to deliver higher up-time and require low maintenance, even after prolonged usage. Customers get quick returns on their investments on top of an optimum Total Cost of Ownership. It comes with an option of features such as AC, multipurpose bucket.