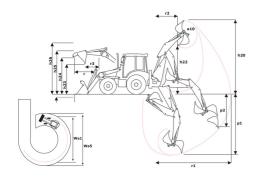

# MBL-X 920 94P ST3

Manitou is committed to bringing value to its backhoe loaders by incorporating advanced and robust features for multi-application capabilities. MBL X 920 is powered by Tier -II/III engine. The structure of MBL X 920 is durable and designed for intensive operations. It comes with the latest cabin design and unbreakable bonnet which promises to deliver higher up-time and require low maintenance, even after prolonged usage. Customers get quick returns on their investments on top of an optimum Total Cost of Ownership. It comes with an option of features such as AC, multipurpose bucket.