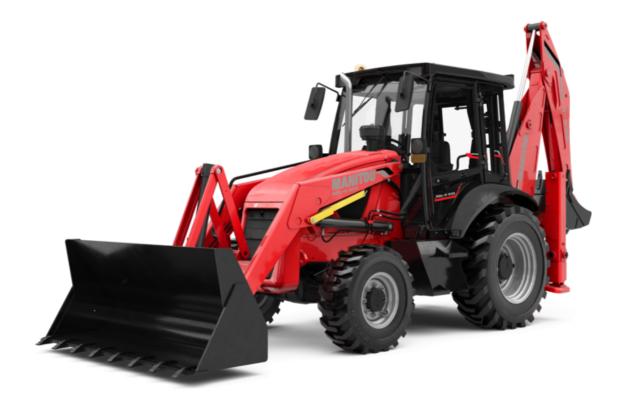

# MBL-X 920 94P ST3

Manitou is committed to bringing value to its backhoe loaders by incorporating advanced and robust features for multi-application capabilities. MBL X 920 is powered by Tier -II/III engine. The structure of MBL X 920 is durable and designed for intensive operations. It comes with the latest cabin design and unbreakable bonnet which promises to deliver higher up-time and require low maintenance, even after prolonged usage. Customers get quick returns on their investments on top of an optimum Total Cost of Ownership. It comes with an option of features such as AC, multipurpose bucket.