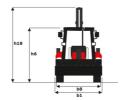

# MBL-X 920 94P ST3

Manitou is committed to bringing value to its backhoe loaders by incorporating advanced and robust features for multi-application capabilities. MBL X 920 is powered by Tier -II/III engine. The structure of MBL X 920 is durable and designed for intensive operations. It comes with the latest cabin design and unbreakable bonnet which promises to deliver higher up-time and require low maintenance, even after prolonged usage. Customers get quick returns on their investments on top of an optimum Total Cost of Ownership. It comes with an option of features such as AC, multipurpose bucket.