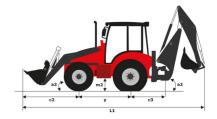

## MBL-X 920 94P ST3

Manitou is committed to bringing value to its backhoe loaders by incorporating advanced and robust features for multi-application capabilities. MBL X 920 is powered by Tier -II/III engine. The structure of MBL X 920 is durable and designed for intensive operations. It comes with the latest cabin design and unbreakable bonnet which promises to deliver higher up-time and require low maintenance, even after prolonged usage. Customers get quick returns on their investments on top of an optimum Total Cost of Ownership. It comes with an option of features such as AC, multipurpose bucket.