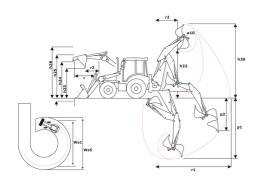

## MBL-X 920 94P ST3

Manitou is committed to bringing value to its backhoe loaders by incorporating advanced and robust features for multi-application capabilities. MBL X 920 is powered by Tier -II/III engine. The structure of MBL X 920 is durable and designed for intensive operations. It comes with the latest cabin design and unbreakable bonnet which promises to deliver higher up-time and require low maintenance, even after prolonged usage. Customers get quick returns on their investments on top of an optimum Total Cost of Ownership. It comes with an option of features such as AC, multipurpose bucket.