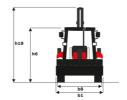

## MBL-X 920 94P ST3

Manitou is committed to bringing value to its backhoe loaders by incorporating advanced and robust features for multi-application capabilities. MBL X 920 is powered by Tier -II/III engine. The structure of MBL X 920 is durable and designed for intensive operations. It comes with the latest cabin design and unbreakable bonnet which promises to deliver higher up-time and require low maintenance, even after prolonged usage. Customers get quick returns on their investments on top of an optimum Total Cost of Ownership. It comes with an option of features such as AC, multipurpose bucket.