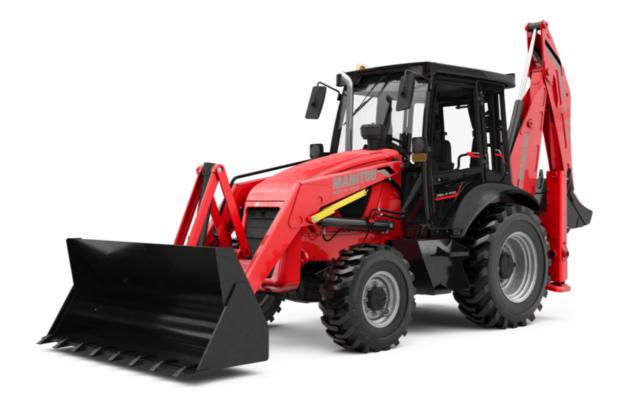

## MBL-X 920 94P ST3

Manitou is committed to bringing value to its backhoe loaders by incorporating advanced and robust features for multi-application capabilities. MBL X 920 is powered by Tier -II/III engine. The structure of MBL X 920 is durable and designed for intensive operations. It comes with the latest cabin design and unbreakable bonnet which promises to deliver higher up-time and require low maintenance, even after prolonged usage. Customers get quick returns on their investments on top of an optimum Total Cost of Ownership. It comes with an option of features such as AC, multipurpose bucket.