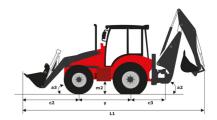

# MBL-X 920 94P ST3

Manitou is committed to bringing value to its backhoe loaders by incorporating advanced and robust features for multi-application capabilities. MBL X 920 is powered by Tier -II/III engine. The structure of MBL X 920 is durable and designed for intensive operations. It comes with the latest cabin design and unbreakable bonnet which promises to deliver higher up-time and require low maintenance, even after prolonged usage. Customers get quick returns on their investments on top of an optimum Total Cost of Ownership. It comes with an option of features such as AC, multipurpose bucket.