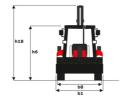

# MBL-X 920 94P ST3

Manitou is committed to bringing value to its backhoe loaders by incorporating advanced and robust features for multi-application capabilities. MBL X 920 is powered by Tier -II/III engine. The structure of MBL X 920 is durable and designed for intensive operations. It comes with the latest cabin design and unbreakable bonnet which promises to deliver higher up-time and require low maintenance, even after prolonged usage. Customers get quick returns on their investments on top of an optimum Total Cost of Ownership. It comes with an option of features such as AC, multipurpose bucket.