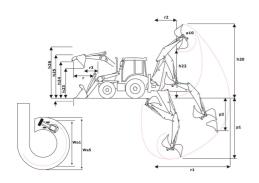

# MBL-X 920 94P ST3

Manitou is committed to bringing value to its backhoe loaders by incorporating advanced and robust features for multi-application capabilities. MBL X 920 is powered by Tier -II/III engine. The structure of MBL X 920 is durable and designed for intensive operations. It comes with the latest cabin design and unbreakable bonnet which promises to deliver higher up-time and require low maintenance, even after prolonged usage. Customers get quick returns on their investments on top of an optimum Total Cost of Ownership. It comes with an option of features such as AC, multipurpose bucket.