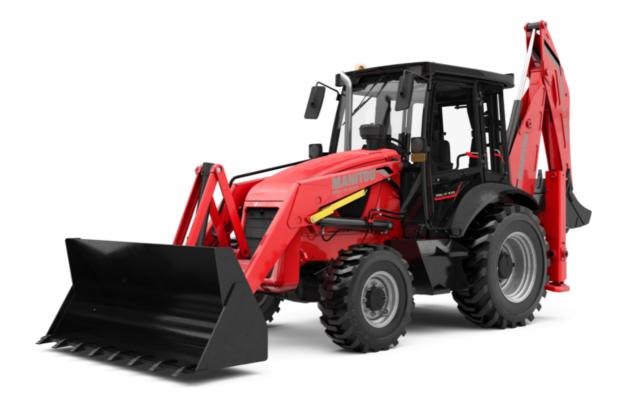

# MBL-X 920 94P ST3

Manitou is committed to bringing value to its backhoe loaders by incorporating advanced and robust features for multi-application capabilities. MBL X 920 is powered by Tier -II/III engine. The structure of MBL X 920 is durable and designed for intensive operations. It comes with the latest cabin design and unbreakable bonnet which promises to deliver higher up-time and require low maintenance, even after prolonged usage. Customers get quick returns on their investments on top of an optimum Total Cost of Ownership. It comes with an option of features such as AC, multipurpose bucket.