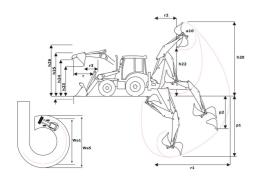

# MBL-X 920 94P ST3

Manitou is committed to bringing value to its backhoe loaders by incorporating advanced and robust features for multi-application capabilities. MBL X 920 is powered by Tier -II/III engine. The structure of MBL X 920 is durable and designed for intensive operations. It comes with the latest cabin design and unbreakable bonnet which promises to deliver higher up-time and require low maintenance, even after prolonged usage. Customers get quick returns on their investments on top of an optimum Total Cost of Ownership. It comes with an option of features such as AC, multipurpose bucket.