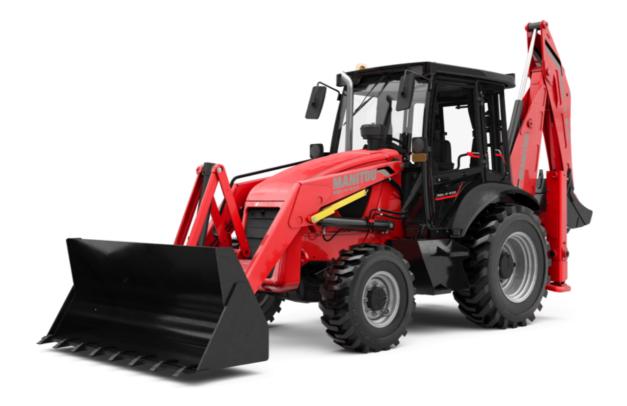

# MBL-X 920 94P ST3

Manitou is committed to bringing value to its backhoe loaders by incorporating advanced and robust features for multi-application capabilities. MBL X 920 is powered by Tier -II/III engine. The structure of MBL X 920 is durable and designed for intensive operations. It comes with the latest cabin design and unbreakable bonnet which promises to deliver higher up-time and require low maintenance, even after prolonged usage. Customers get quick returns on their investments on top of an optimum Total Cost of Ownership. It comes with an option of features such as AC, multipurpose bucket.