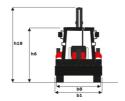

Technical sheet:

# MBL-X 920 94P ST3

Manitou is committed to bringing value to its backhoe loaders by incorporating advanced and robust features for multi-application capabilities. MBL X 920 is powered by Tier -II/III engine. The structure of MBL X 920 is durable and designed for intensive operations. It comes with the latest cabin design and unbreakable bonnet which promises to deliver higher up-time and require low maintenance, even after prolonged usage. Customers get quick returns on their investments on top of an optimum Total Cost of Ownership. It comes with an option of features such as AC, multipurpose bucket.