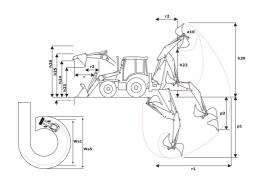

Technical sheet:

# MBL-X 920 94P ST3

Manitou is committed to bringing value to its backhoe loaders by incorporating advanced and robust features for multi-application capabilities. MBL X 920 is powered by Tier -II/III engine. The structure of MBL X 920 is durable and designed for intensive operations. It comes with the latest cabin design and unbreakable bonnet which promises to deliver higher up-time and require low maintenance, even after prolonged usage. Customers get quick returns on their investments on top of an optimum Total Cost of Ownership. It comes with an option of features such as AC, multipurpose bucket.