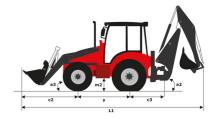

Technical sheet:

# MBL-X 920 94P ST3

Manitou is committed to bringing value to its backhoe loaders by incorporating advanced and robust features for multi-application capabilities. MBL X 920 is powered by Tier -II/III engine. The structure of MBL X 920 is durable and designed for intensive operations. It comes with the latest cabin design and unbreakable bonnet which promises to deliver higher up-time and require low maintenance, even after prolonged usage. Customers get quick returns on their investments on top of an optimum Total Cost of Ownership. It comes with an option of features such as AC, multipurpose bucket.