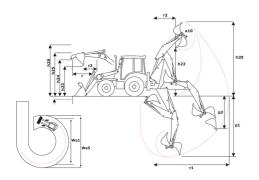

# MBL-X 920 94P ST3

Manitou is committed to bringing value to its backhoe loaders by incorporating advanced and robust features for multi-application capabilities. MBL X 920 is powered by Tier -II/III engine. The structure of MBL X 920 is durable and designed for intensive operations. It comes with the latest cabin design and unbreakable bonnet which promises to deliver higher up-time and require low maintenance, even after prolonged usage. Customers get quick returns on their investments on top of an optimum Total Cost of Ownership. It comes with an option of features such as AC, multipurpose bucket.