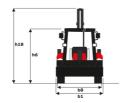

# MBL-X 920 94P ST3

Manitou is committed to bringing value to its backhoe loaders by incorporating advanced and robust features for multi-application capabilities. MBL X 920 is powered by Tier -II/III engine. The structure of MBL X 920 is durable and designed for intensive operations. It comes with the latest cabin design and unbreakable bonnet which promises to deliver higher up-time and require low maintenance, even after prolonged usage. Customers get quick returns on their investments on top of an optimum Total Cost of Ownership. It comes with an option of features such as AC, multipurpose bucket.