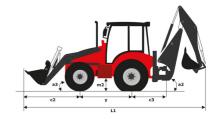

# MBL-X 920 94P ST3

Manitou is committed to bringing value to its backhoe loaders by incorporating advanced and robust features for multi-application capabilities. MBL X 920 is powered by Tier -II/III engine. The structure of MBL X 920 is durable and designed for intensive operations. It comes with the latest cabin design and unbreakable bonnet which promises to deliver higher up-time and require low maintenance, even after prolonged usage. Customers get quick returns on their investments on top of an optimum Total Cost of Ownership. It comes with an option of features such as AC, multipurpose bucket.