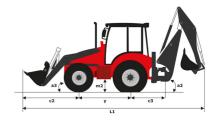

|  |
| h25 - Max hinge pin height (mm)                  |  |
| r - Max reach at full height (mm)                |  |
| r3 - Max reach at full height 45° (mm)           |  |
| p3 - Below ground dig depth (mm)                 |  |
| a13 - Rollback at ground (°)                     |  |
| Shovel breakout (kgf)                            |  |
| Arms breakout (kgF)                              |  |
| Lifting capacity at full height (kg)             |  |

| Standard shovel |
|-----------------|
| 51              |
| 4230            |
| 2780            |
| 3310            |
| 3570            |
| 1153            |
| 710             |
| 156             |
| 45              |
| 5229            |
| 5312            |
| 3819            |

### MBL-X 920 94P ST3 - Dimensional drawing











#### **Head Office**

B.P. 249 - 430 rue de l'Aubinière 44150 Ancenis Cedex - France Tel: +33 (0)2 40 09 10 11 - Fax: +33 (0)2 40 09 10 97 www.manitou.com



This publication provides a description of the configuration versions and options for Manitou products, which may differ for equipment. The equipment presented in this brochure may be part of a series, as an option, or it may not be available, depending on the versions. Manitou reserves the right, at any time and without notice, to amend the specifications described and represented. The specifications provided do not bind the manufacturer. For more details, please contact your Manitou agent. This is not a contractually binding document. The presentation of the products is not contractually binding. List of specifications non-exh