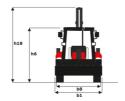

|  |
| h25 - Max hinge pin height (mm)                  |  |
| r - Max reach at full height (mm)                |  |
| r3 - Max reach at full height 45° (mm)           |  |
| p3 - Below ground dig depth (mm)                 |  |
| a13 - Rollback at ground (°)                     |  |
| Shovel breakout (kgf)                            |  |
| Arms breakout (kgF)                              |  |
| Lifting capacity at full height (kg)             |  |

| Standard shovel |
|-----------------|
| 51              |
| 4230            |
| 2780            |
| 3310            |
| 3570            |
| 1153            |
| 710             |
| 156             |
| 45              |
| 5229            |
| 5312            |
| 3819            |

### MBL-X 920 94P ST3 - Dimensional drawing











#### **Head Office**

B.P. 249 - 430 rue de l'Aubinière 44150 Ancenis Cedex - France Tel: +33 (0)2 40 09 10 11 - Fax: +33 (0)2 40 09 10 97 www.manitou.com



This publication provides a description of the configuration versions and options for Manitou products, which may differ for equipment. The equipment presented in this brochure may be part of a series, as an option, or it may not be available, depending on the versions. Manitou reserves the right, at any time and without notice, to amend the specifications described and represented. The specifications provided do not bind the manufacturer. For more details, please contact your Manitou agent. This is not a contractually binding document. The presentation of the products is not contractually binding. List of specifications non-e