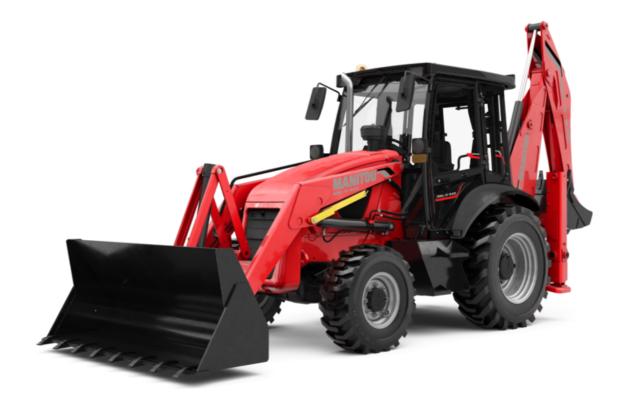

# MBL-X 920 94P ST3

Manitou is committed to bringing value to its backhoe loaders by incorporating advanced and robust features for multi-application capabilities. MBL X 920 is powered by Tier -II/III engine. The structure of MBL X 920 is durable and designed for intensive operations. It comes with the latest cabin design and unbreakable bonnet which promises to deliver higher up-time and require low maintenance, even after prolonged usage. Customers get quick returns on their investments on top of an optimum Total Cost of Ownership. It comes with an option of features such as AC, multipurpose bucket.