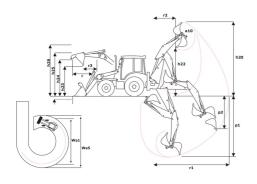

)                   |  |
| h25 - Max hinge pin height (mm)                  |  |
| r - Max reach at full height (mm)                |  |
| r3 - Max reach at full height 45° (mm)           |  |
| p3 - Below ground dig depth (mm)                 |  |
| a13 - Rollback at ground (°)                     |  |
| Shovel breakout (kgf)                            |  |
| Arms breakout (kgF)                              |  |
| Lifting capacity at full height (kg)             |  |

| Standard shovel |
|-----------------|
| 51              |
| 4230            |
| 2780            |
| 3310            |
| 3570            |
| 1153            |
| 710             |
| 156             |
| 45              |
| 5229            |
| 5312            |
| 3819            |

### MBL-X 920 94P ST3 - Dimensional drawing











#### **Head Office**

B.P. 249 - 430 rue de l'Aubinière 44150 Ancenis Cedex - France Tel: +33 (0)2 40 09 10 11 - Fax: +33 (0)2 40 09 10 97 www.manitou.com



This publication provides a description of the configuration versions and options for Manitou products, which may differ for equipment. The equipment presented in this brochure may be part of a series, as an option, or it may not be available, depending on the versions. Manitou reserves the right, at any time and without notice, to amend the specifications described and represented. The specifications provided do not bind the manufacturer. For more details, please contact your Manitou agent. This is not a contractually binding document. The presentation of the products is not contractually binding. List of specifications non