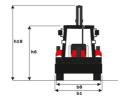

# MBL-X 920 94P ST3

Manitou is committed to bringing value to its backhoe loaders by incorporating advanced and robust features for multi-application capabilities. MBL X 920 is powered by Tier -II/III engine. The structure of MBL X 920 is durable and designed for intensive operations. It comes with the latest cabin design and unbreakable bonnet which promises to deliver higher up-time and require low maintenance, even after prolonged usage. Customers get quick returns on their investments on top of an optimum Total Cost of Ownership. It comes with an option of features such as AC, multipurpose bucket.