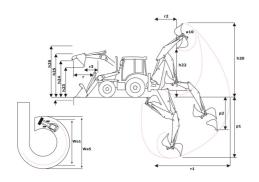

# MBL-X 920 94P ST3

Manitou is committed to bringing value to its backhoe loaders by incorporating advanced and robust features for multi-application capabilities. MBL X 920 is powered by Tier -II/III engine. The structure of MBL X 920 is durable and designed for intensive operations. It comes with the latest cabin design and unbreakable bonnet which promises to deliver higher up-time and require low maintenance, even after prolonged usage. Customers get quick returns on their investments on top of an optimum Total Cost of Ownership. It comes with an option of features such as AC, multipurpose bucket.