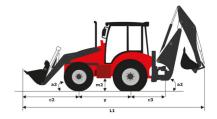

# MBL-X 920 94P ST3

Manitou is committed to bringing value to its backhoe loaders by incorporating advanced and robust features for multi-application capabilities. MBL X 920 is powered by Tier -II/III engine. The structure of MBL X 920 is durable and designed for intensive operations. It comes with the latest cabin design and unbreakable bonnet which promises to deliver higher up-time and require low maintenance, even after prolonged usage. Customers get quick returns on their investments on top of an optimum Total Cost of Ownership. It comes with an option of features such as AC, multipurpose bucket.