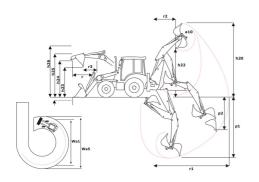

- Max reach at full height (mm)                |  |
| r3 - Max reach at full height 45° (mm)           |  |
| p3 - Below ground dig depth (mm)                 |  |
| a13 - Rollback at ground (°)                     |  |
| Shovel breakout (kgf)                            |  |
| Arms breakout (kgF)                              |  |
| Lifting capacity at full height (kg)             |  |

| Standard shovel |  |  |
|-----------------|--|--|
| 51              |  |  |
| 4230            |  |  |
| 2780            |  |  |
| 3310            |  |  |
| 3570            |  |  |
| 1153            |  |  |
| 710             |  |  |
| 156             |  |  |
| 45              |  |  |
| 5229            |  |  |
| 5312            |  |  |
| 3819            |  |  |

### MBL-X 920 94P ST3 - Dimensional drawing











#### **Head Office**

B.P. 249 - 430 rue de l'Aubinière 44150 Ancenis Cedex - France Tel: +33 (0)2 40 09 10 11 - Fax: +33 (0)2 40 09 10 97 www.manitou.com



This publication provides a description of the configuration versions and options for Manitou products, which may differ for equipment. The equipment presented in this brochure may be part of a series, as an option, or it may not be available, depending on the versions. Manitou reserves the right, at any time and without notice, to amend the specifications described and represented. The specifications provided do not bind the manufacturer. For more details, please contact your Manitou agent. This is not a contractually binding document. The presentation of the products is not contractually binding. List of specifications non