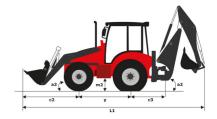

ax reach at full height (mm)                |  |
| r3 - Max reach at full height 45° (mm)           |  |
| p3 - Below ground dig depth (mm)                 |  |
| a13 - Rollback at ground (°)                     |  |
| Shovel breakout (kgf)                            |  |
| Arms breakout (kgF)                              |  |
| Lifting capacity at full height (kg)             |  |

| Standard shovel |  |  |
|-----------------|--|--|
| 51              |  |  |
| 4230            |  |  |
| 2780            |  |  |
| 3310            |  |  |
| 3570            |  |  |
| 1153            |  |  |
| 710             |  |  |
| 156             |  |  |
| 45              |  |  |
| 5229            |  |  |
| 5312            |  |  |
| 3819            |  |  |

### MBL-X 920 94P ST3 - Dimensional drawing











#### **Head Office**

B.P. 249 - 430 rue de l'Aubinière 44150 Ancenis Cedex - France Tel: +33 (0)2 40 09 10 11 - Fax: +33 (0)2 40 09 10 97 www.manitou.com



This publication provides a description of the configuration versions and options for Manitou products, which may differ for equipment. The equipment presented in this brochure may be part of a series, as an option, or it may not be available, depending on the versions. Manitou reserves the right, at any time and without notice, to amend the specifications described and represented. The specifications provided do not bind the manufacturer. For more details, please contact your Manitou agent. This is not a contractually binding document. The presentation of the products is not contractually binding. List of specifications non-exh