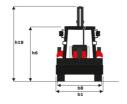

Max reach at full height (mm)                |  |
| r3 - Max reach at full height 45° (mm)           |  |
| p3 - Below ground dig depth (mm)                 |  |
| a13 - Rollback at ground (°)                     |  |
| Shovel breakout (kgf)                            |  |
| Arms breakout (kgF)                              |  |
| Lifting capacity at full height (kg)             |  |

| Standard shovel |  |  |
|-----------------|--|--|
| 51              |  |  |
| 4230            |  |  |
| 2780            |  |  |
| 3310            |  |  |
| 3570            |  |  |
| 1153            |  |  |
| 710             |  |  |
| 156             |  |  |
| 45              |  |  |
| 5229            |  |  |
| 5312            |  |  |
| 3819            |  |  |

### MBL-X 920 94P ST3 - Dimensional drawing











#### **Head Office**

B.P. 249 - 430 rue de l'Aubinière 44150 Ancenis Cedex - France Tel: +33 (0)2 40 09 10 11 - Fax: +33 (0)2 40 09 10 97 www.manitou.com



This publication provides a description of the configuration versions and options for Manitou products, which may differ for equipment. The equipment presented in this brochure may be part of a series, as an option, or it may not be available, depending on the versions. Manitou reserves the right, at any time and without notice, to amend the specifications described and represented. The specifications provided do not bind the manufacturer. For more details, please contact your Manitou agent. This is not a contractually binding document. The presentation of the products is not contractually binding. List of specifications non-e