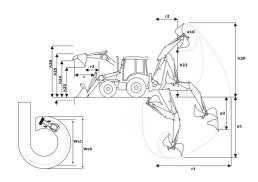

## MBL-X 920 94P ST3

Manitou is committed to bringing value to its backhoe loaders by incorporating advanced and robust features for multi-application capabilities. MBL X 920 is powered by Tier -II/III engine. The structure of MBL X 920 is durable and designed for intensive operations. It comes with the latest cabin design and unbreakable bonnet which promises to deliver higher up-time and require low maintenance, even after prolonged usage. Customers get quick returns on their investments on top of an optimum Total Cost of Ownership. It comes with an option of features such as AC, multipurpose bucket.