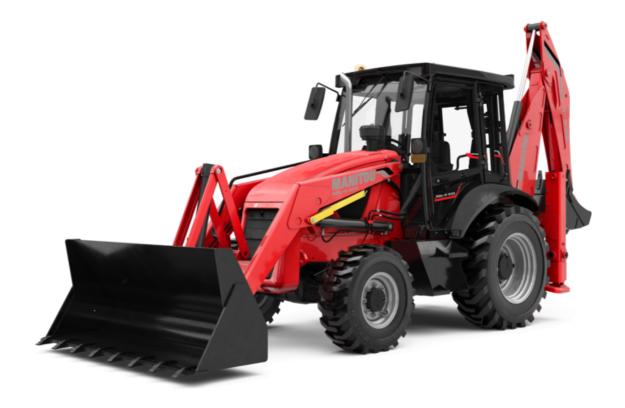

## MBL-X 920 94P ST3

Manitou is committed to bringing value to its backhoe loaders by incorporating advanced and robust features for multi-application capabilities. MBL X 920 is powered by Tier -II/III engine. The structure of MBL X 920 is durable and designed for intensive operations. It comes with the latest cabin design and unbreakable bonnet which promises to deliver higher up-time and require low maintenance, even after prolonged usage. Customers get quick returns on their investments on top of an optimum Total Cost of Ownership. It comes with an option of features such as AC, multipurpose bucket.