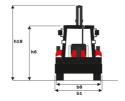

## MBL-X 920 94P ST3

Manitou is committed to bringing value to its backhoe loaders by incorporating advanced and robust features for multi-application capabilities. MBL X 920 is powered by Tier -II/III engine. The structure of MBL X 920 is durable and designed for intensive operations. It comes with the latest cabin design and unbreakable bonnet which promises to deliver higher up-time and require low maintenance, even after prolonged usage. Customers get quick returns on their investments on top of an optimum Total Cost of Ownership. It comes with an option of features such as AC, multipurpose bucket.