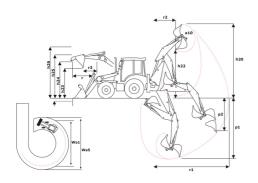

## MBL-X 920 94P ST3

Manitou is committed to bringing value to its backhoe loaders by incorporating advanced and robust features for multi-application capabilities. MBL X 920 is powered by Tier -II/III engine. The structure of MBL X 920 is durable and designed for intensive operations. It comes with the latest cabin design and unbreakable bonnet which promises to deliver higher up-time and require low maintenance, even after prolonged usage. Customers get quick returns on their investments on top of an optimum Total Cost of Ownership. It comes with an option of features such as AC, multipurpose bucket.