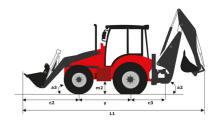

## MBL-X 920 94P ST3

Manitou is committed to bringing value to its backhoe loaders by incorporating advanced and robust features for multi-application capabilities. MBL X 920 is powered by Tier -II/III engine. The structure of MBL X 920 is durable and designed for intensive operations. It comes with the latest cabin design and unbreakable bonnet which promises to deliver higher up-time and require low maintenance, even after prolonged usage. Customers get quick returns on their investments on top of an optimum Total Cost of Ownership. It comes with an option of features such as AC, multipurpose bucket.