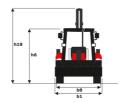

## MBL-X 920 94P ST3

Manitou is committed to bringing value to its backhoe loaders by incorporating advanced and robust features for multi-application capabilities. MBL X 920 is powered by Tier -II/III engine. The structure of MBL X 920 is durable and designed for intensive operations. It comes with the latest cabin design and unbreakable bonnet which promises to deliver higher up-time and require low maintenance, even after prolonged usage. Customers get quick returns on their investments on top of an optimum Total Cost of Ownership. It comes with an option of features such as AC, multipurpose bucket.