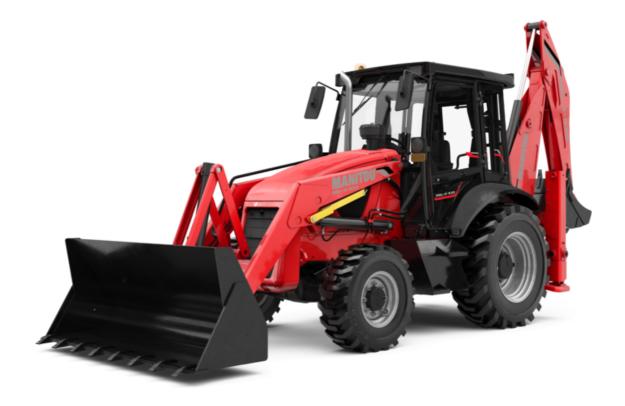

## MBL-X 920 94P ST3

Manitou is committed to bringing value to its backhoe loaders by incorporating advanced and robust features for multi-application capabilities. MBL X 920 is powered by Tier -II/III engine. The structure of MBL X 920 is durable and designed for intensive operations. It comes with the latest cabin design and unbreakable bonnet which promises to deliver higher up-time and require low maintenance, even after prolonged usage. Customers get quick returns on their investments on top of an optimum Total Cost of Ownership. It comes with an option of features such as AC, multipurpose bucket.