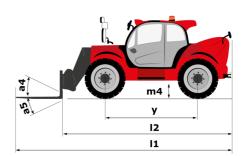

# MHT-X 11250 MINING

| Capacities                                  | Metric                                                 |
|---------------------------------------------|--------------------------------------------------------|
| Max. capacity                               | 24999 kg                                               |
| Load center of gravity                      | c 900 mm                                               |
| Max. lifting height                         | 10.60 m                                                |
| Maximum outreach                            | 6 m                                                    |
| Weight and dimensions                       |                                                        |
| Overall length                              | l1 8.92 m                                              |
| Unladen weight (with forks)                 | 31610 kg                                               |
| Ground clearance                            | m4 0.47 m                                              |
| Wheelbase                                   | y 4.10 m                                               |
| Length to face of forks                     | l2 7.12 m                                              |
| Overall width                               | b1 2.84 m                                              |
| Overall height                              | h17 3.03 m                                             |
| Overall cab width                           | b4 0.95 m                                              |
| Tilt-up angle                               | a4 12 °                                                |
| Tilt-down angle                             | a5 105 °                                               |
| External turning radius (over tyres)        | Wa1 5.50 m                                             |
| Forks length / width / section              | l / e / s 1800 mm x 220 mm x 100 mm                    |
| Frame leveling corrector                    | a9 10 °                                                |
| Wheels                                      |                                                        |
| Standard tires                              | 18.00 R25                                              |
| Number of front wheels / rear wheels        | 2/2                                                    |
| Drive wheels (front / rear)                 | 2/2                                                    |
| Steering mode                               | 2 wheel steer, 4 wheel steer, Crab mode                |
|                                             | 2 wheel steel, 4 wheel steel, clab hidde               |
| Engine                                      | Manuar                                                 |
| Engine brand                                | Yanmar                                                 |
| Engine norm                                 | Stage IIIA                                             |
| Engine model                                | 4TN107TF-6SMU2                                         |
| Number of cylinders / Capacity of cylinders | 4 - 4567 cm <sup>3</sup>                               |
| I.C. Engine power rating / Power            | 211 Hp / 155 kW                                        |
| Max. torque / Engine rotation               | 805 Nm@1500 pm                                         |
| Engine cooling system                       | Water                                                  |
| Number of batteries                         | 2                                                      |
| Battery voltage                             | 12 V                                                   |
| Transmission                                |                                                        |
| Transmission type                           | Hydrostatic                                            |
| Number of gears (forward / reverse)         | 2/2                                                    |
| Max. travel speed                           | 25 km/h                                                |
| Parking brake                               | Automatic negative parking brake                       |
| Service brake                               | Oil-immersed multi-discs braking on front & r<br>axles |
| Gradeability (laden / unladen)              | 57.70 % / 31.50 %                                      |
| Hydraulics                                  |                                                        |
| Hydraulic pump type                         | Variable displacement pump                             |
| Hydraulic flow - Pressure                   | 275 l/min - 350 bar                                    |
| Tank capacities                             |                                                        |
| Engine oil                                  | 13                                                     |
| Fuel tank                                   | 3151                                                   |
| Miscellaneous                               |                                                        |
| Cab certification                           | Cabin ROPS - FOPS level 2                              |
| Controls                                    | JSM                                                    |
|                                             |                                                        |

### MHT-X 11250 Mining - Dimensional drawing