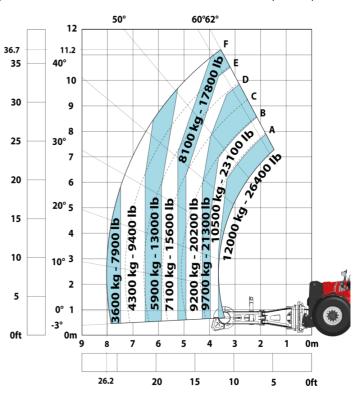

#### MHT-X 11250 Mining - Load chart

#### Machine on tires with winch 25000 kg (Metric)

#### Machine on tires with forks LC 1200 mm Metric

Machine on tires with 3-hook jib 25000 kg (Metric)

#### Machine on tires with underground mining platform (Metric)

Machine on tires with tire handler TH 63 (Metric)

Machine on tires with cylinder handler CH 10 (Metric)