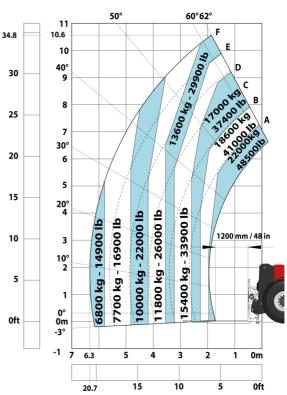

#### Machine on tires with forks LC 1200 mm Metric

Machine on tires with 3-hook jib 25000 kg (Metric)