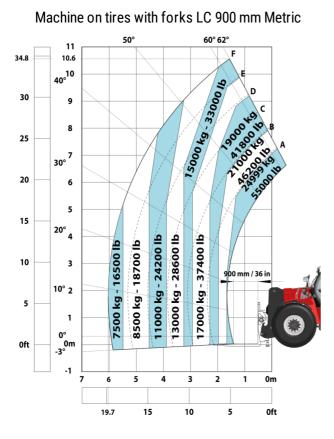

#### Machine on tires with forks LC 1200 mm Metric

Machine on tires with 3-hook jib 25000 kg (Metric)