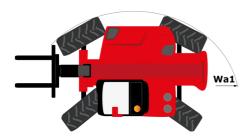

# MHT-X 11250 MINING

| Capacities                                  | Metric                                                 |
|---------------------------------------------|--------------------------------------------------------|
| Max. capacity                               | 24999 kg                                               |
| Load center of gravity                      | c 900 mm                                               |
| Max. lifting height                         | 10.60 m                                                |
| Maximum outreach                            | 6 m                                                    |
| Weight and dimensions                       |                                                        |
| Overall length                              | l1 8.92 m                                              |
| Unladen weight (with forks)                 | 31610 kg                                               |
| Ground clearance                            | m4 0.47 m                                              |
| Wheelbase                                   | y 4.10 m                                               |
| Length to face of forks                     | l2 7.12 m                                              |
| Overall width                               | b1 2.84 m                                              |
| Overall height                              | h17 3.03 m                                             |
| Overall cab width                           | b4 0.95 m                                              |
| Tilt-up angle                               | a4 12 °                                                |
| Tilt-down angle                             | a5 105 °                                               |
| External turning radius (over tyres)        | Wa1 5.50 m                                             |
| Forks length / width / section              | l / e / s 1800 mm x 220 mm x 100 mm                    |
| Frame leveling corrector                    | a9 10 °                                                |
| Wheels                                      |                                                        |
| Standard tires                              | 18.00 R25                                              |
| Number of front wheels / rear wheels        | 2/2                                                    |
| Drive wheels (front / rear)                 | 2/2                                                    |
| Steering mode                               | 2 wheel steer, 4 wheel steer, Crab mode                |
|                                             | 2 wheel steel, 4 wheel steel, clab hidde               |
| Engine                                      | Manuar                                                 |
| Engine brand                                | Yanmar                                                 |
| Engine norm                                 | Stage IIIA                                             |
| Engine model                                | 4TN107TF-6SMU2                                         |
| Number of cylinders / Capacity of cylinders | 4 - 4567 cm <sup>3</sup>                               |
| I.C. Engine power rating / Power            | 211 Hp / 155 kW                                        |
| Max. torque / Engine rotation               | 805 Nm@1500 pm                                         |
| Engine cooling system                       | Water                                                  |
| Number of batteries                         | 2                                                      |
| Battery voltage                             | 12 V                                                   |
| Transmission                                |                                                        |
| Transmission type                           | Hydrostatic                                            |
| Number of gears (forward / reverse)         | 2/2                                                    |
| Max. travel speed                           | 25 km/h                                                |
| Parking brake                               | Automatic negative parking brake                       |
| Service brake                               | Oil-immersed multi-discs braking on front & r<br>axles |
| Gradeability (laden / unladen)              | 57.70 % / 31.50 %                                      |
| Hydraulics                                  |                                                        |
| Hydraulic pump type                         | Variable displacement pump                             |
| Hydraulic flow - Pressure                   | 275 l/min - 350 bar                                    |
| Tank capacities                             |                                                        |
| Engine oil                                  | 13                                                     |
| Fuel tank                                   | 3151                                                   |
| Miscellaneous                               |                                                        |
| Cab certification                           | Cabin ROPS - FOPS level 2                              |
| Controls                                    | JSM                                                    |
|                                             |                                                        |

### MHT-X 11250 Mining - Dimensional drawing