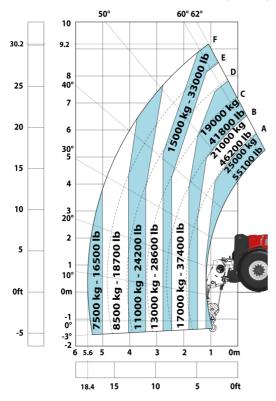

#### Machine on tires with forks LC 1200 mm Metric

Machine on tires with 3-hook jib 25000 kg (Metric)