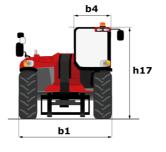

# MHT-X 11250 MINING

| Capacities                                  | Metric                                                 |
|---------------------------------------------|--------------------------------------------------------|
| Max. capacity                               | 24999 kg                                               |
| Load center of gravity                      | c 900 mm                                               |
| Max. lifting height                         | 10.60 m                                                |
| Maximum outreach                            | 6 m                                                    |
| Weight and dimensions                       |                                                        |
| Overall length                              | l1 8.92 m                                              |
| Unladen weight (with forks)                 | 31610 kg                                               |
| Ground clearance                            | m4 0.47 m                                              |
| Wheelbase                                   | y 4.10 m                                               |
| Length to face of forks                     | l2 7.12 m                                              |
| Overall width                               | b1 2.84 m                                              |
| Overall height                              | h17 3.03 m                                             |
| Overall cab width                           | b4 0.95 m                                              |
| Tilt-up angle                               | a4 12 °                                                |
| Tilt-down angle                             | a5 105 °                                               |
| External turning radius (over tyres)        | Wa1 5.50 m                                             |
| Forks length / width / section              | l / e / s 1800 mm x 220 mm x 100 mm                    |
| Frame leveling corrector                    | a9 10 °                                                |
| Wheels                                      |                                                        |
| Standard tires                              | 18.00 R25                                              |
| Number of front wheels / rear wheels        | 2/2                                                    |
| Drive wheels (front / rear)                 | 2/2                                                    |
| Steering mode                               | 2 wheel steer, 4 wheel steer, Crab mode                |
|                                             | 2 wheel steel, 4 wheel steel, clab hidde               |
| Engine                                      | Manuar                                                 |
| Engine brand                                | Yanmar                                                 |
| Engine norm                                 | Stage IIIA                                             |
| Engine model                                | 4TN107TF-6SMU2                                         |
| Number of cylinders / Capacity of cylinders | 4 - 4567 cm <sup>3</sup>                               |
| I.C. Engine power rating / Power            | 211 Hp / 155 kW                                        |
| Max. torque / Engine rotation               | 805 Nm@1500 pm                                         |
| Engine cooling system                       | Water                                                  |
| Number of batteries                         | 2                                                      |
| Battery voltage                             | 12 V                                                   |
| Transmission                                |                                                        |
| Transmission type                           | Hydrostatic                                            |
| Number of gears (forward / reverse)         | 2/2                                                    |
| Max. travel speed                           | 25 km/h                                                |
| Parking brake                               | Automatic negative parking brake                       |
| Service brake                               | Oil-immersed multi-discs braking on front & r<br>axles |
| Gradeability (laden / unladen)              | 57.70 % / 31.50 %                                      |
| Hydraulics                                  |                                                        |
| Hydraulic pump type                         | Variable displacement pump                             |
| Hydraulic flow - Pressure                   | 275 l/min - 350 bar                                    |
| Tank capacities                             |                                                        |
| Engine oil                                  | 13                                                     |
| Fuel tank                                   | 3151                                                   |
| Miscellaneous                               |                                                        |
| Cab certification                           | Cabin ROPS - FOPS level 2                              |
| Controls                                    | JSM                                                    |
|                                             |                                                        |

### MHT-X 11250 Mining - Dimensional drawing