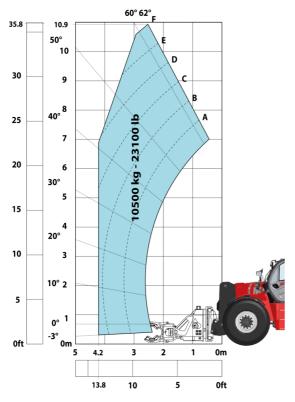

#### MHT-X 11250 Mining - Load chart

#### Machine on tires with winch 25000 kg (Metric)

#### Machine on tires with forks LC 1200 mm Metric

Machine on tires with 3-hook jib 25000 kg (Metric)

#### Machine on tires with underground mining platform (Metric)

Machine on tires with tire handler TH 63 (Metric)

Machine on tires with cylinder handler CH 10 (Metric)