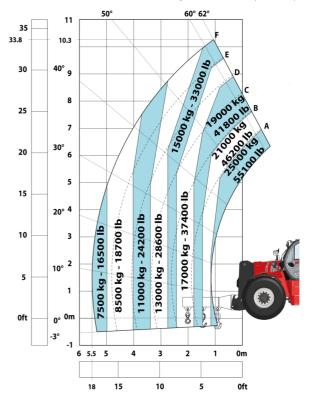

#### Machine on tires with forks LC 1200 mm Metric

Machine on tires with 3-hook jib 25000 kg (Metric)