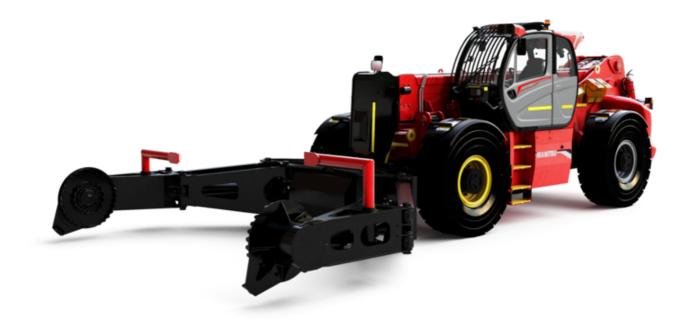

Technical sheet :

# MHT-X 11250 MINING

| Capacities                                  | Metric                                                 |
|---------------------------------------------|--------------------------------------------------------|
| Max. capacity                               | 24999 kg                                               |
| Load center of gravity                      | c 900 mm                                               |
| Max. lifting height                         | 10.60 m                                                |
| Maximum outreach                            | 6 m                                                    |
| Weight and dimensions                       |                                                        |
| Overall length                              | l1 8.92 m                                              |
| Unladen weight (with forks)                 | 31610 kg                                               |
| Ground clearance                            | m4 0.47 m                                              |
| Wheelbase                                   | y 4.10 m                                               |
| Length to face of forks                     | l2 7.12 m                                              |
| Overall width                               | b1 2.84 m                                              |
| Overall height                              | h17 3.03 m                                             |
| Overall cab width                           | b4 0.95 m                                              |
| Tilt-up angle                               | a4 12 °                                                |
| Tilt-down angle                             | a5 105 °                                               |
| External turning radius (over tyres)        | Wa1 5.50 m                                             |
| Forks length / width / section              | l / e / s 1800 mm x 220 mm x 100 mm                    |
| Frame leveling corrector                    | a9 10 °                                                |
| Wheels                                      |                                                        |
| Standard tires                              | 18.00 R25                                              |
| Number of front wheels / rear wheels        | 2/2                                                    |
| Drive wheels (front / rear)                 | 2/2                                                    |
| Steering mode                               | 2 wheel steer, 4 wheel steer, Crab mode                |
|                                             | 2 wheel steel, 4 wheel steel, clab hidde               |
| Engine                                      | Manuar                                                 |
| Engine brand                                | Yanmar                                                 |
| Engine norm                                 | Stage IIIA                                             |
| Engine model                                | 4TN107TF-6SMU2                                         |
| Number of cylinders / Capacity of cylinders | 4 - 4567 cm <sup>3</sup>                               |
| I.C. Engine power rating / Power            | 211 Hp / 155 kW                                        |
| Max. torque / Engine rotation               | 805 Nm@1500 pm                                         |
| Engine cooling system                       | Water                                                  |
| Number of batteries                         | 2                                                      |
| Battery voltage                             | 12 V                                                   |
| Transmission                                |                                                        |
| Transmission type                           | Hydrostatic                                            |
| Number of gears (forward / reverse)         | 2/2                                                    |
| Max. travel speed                           | 25 km/h                                                |
| Parking brake                               | Automatic negative parking brake                       |
| Service brake                               | Oil-immersed multi-discs braking on front & r<br>axles |
| Gradeability (laden / unladen)              | 57.70 % / 31.50 %                                      |
| Hydraulics                                  |                                                        |
| Hydraulic pump type                         | Variable displacement pump                             |
| Hydraulic flow - Pressure                   | 275 l/min - 350 bar                                    |
| Tank capacities                             |                                                        |
| Engine oil                                  | 13                                                     |
| Fuel tank                                   | 3151                                                   |
| Miscellaneous                               |                                                        |
| Cab certification                           | Cabin ROPS - FOPS level 2                              |
| Controls                                    | JSM                                                    |
|                                             |                                                        |