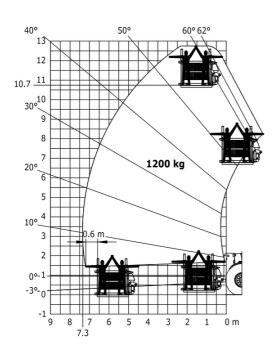

|
| Miscellaneous                               |                                                        |
| Cab certification                           | Cabin ROPS - FOPS level 2                              |
| Controls                                    | JSM                                                    |
|                                             |                                                        |

### MHT-X 11250 Mining - Dimensional drawing







#### MHT-X 11250 Mining - Load chart



#### Machine on tires with winch 25000 kg (Metric)



#### Machine on tires with forks LC 1200 mm Metric



Machine on tires with 3-hook jib 25000 kg (Metric)



#### Machine on tires with underground mining platform (Metric)

Machine on tires with tire handler TH 63 (Metric)





Machine on tires with cylinder handler CH 10 (Metric)



## **Mining Specifications**

| Lifting functionSCamera in boom head with screen in cabSClamp predisposition (controls from cabin)SWorking platform predisposition with remote controlSLightingBrake Lights ON When Park Brake ONSFlat Led Rotaling BeaconSLED Flashing Lights On Cabin (Marker Lights)SLED tramming lightsSLED tramming lights - On the top of the boom (fixed part) (x2)SLED working lights on cab (x4 : 2 front + 2 rear)SMotolzation/PowerSExhaust Turne purification systemSHydraulic hose sleeve burst protectionRadiator safety capOperator stationSOperator stationSOperator stationSOther optionsSSteel mudguadsOSecondary functionsSSteel mudguadsOSecondary functionsSSoft shibility safety systemSBoom cylinder lockSElectromagnetic br