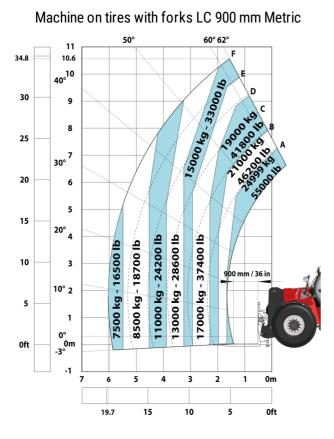

#### MHT-X 11250 Mining - Load chart

#### Machine on tires with forks LC 1200 mm Metric

Machine on tires with 3-hook jib 25000 kg (Metric)