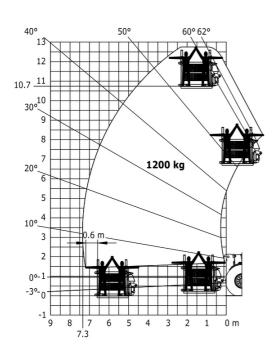

#### MHT-X 11250 Mining - Load chart

#### Machine on tires with forks LC 1200 mm Metric

Machine on tires with 3-hook jib 25000 kg (Metric)