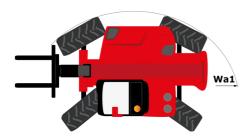

# MHT-X 11250 MINING

| Capacities                                  | Metric                                               |
|---------------------------------------------|------------------------------------------------------|
| Max. capacity                               | 24999 kg                                             |
| Load center of gravity                      | c 900 mm                                             |
| Max. lifting height                         | 10.60 m                                              |
| Maximum outreach                            | 6 m                                                  |
| Weight and dimensions                       |                                                      |
| Overall length                              | l1 8.92 m                                            |
| Unladen weight (with forks)                 | 31610 kg                                             |
| Ground clearance                            | m4 0.47 m                                            |
| Wheelbase                                   | y 4.10 m                                             |
| Length to face of forks                     | l2 7.12 m                                            |
| Overall width                               | b1 2.84 m                                            |
| Overall height                              | h17 3.03 m                                           |
| Overall cab width                           | b4 0.95 m                                            |
| Tilt-up angle                               | a4 12 °                                              |
| Tilt-down angle                             | a5 105 °                                             |
| External turning radius (over tyres)        | Wa1 5.50 m                                           |
| Forks length / width / section              | l/e/s 1800 mm x 220 mm x 100 mm                      |
| Frame leveling corrector                    | a9 10 °                                              |
| Wheels                                      |                                                      |
| Standard tires                              | 18.00 R25                                            |
| Number of front wheels / rear wheels        | 2/2                                                  |
| Drive wheels (front / rear)                 | 2/2                                                  |
| Steering mode                               | 2 wheel steer, 4 wheel steer, Crab mode              |
| -                                           | 2 wheel steel, 4 wheel steel, clab hidde             |
| Engine                                      | Manuar                                               |
| Engine brand                                | Yanmar                                               |
| Engine norm                                 | Stage IIIA                                           |
| Engine model                                | 4TN107TF6SMU2                                        |
| Number of cylinders / Capacity of cylinders | 4 - 4567 cm <sup>3</sup>                             |
| I.C. Engine power rating / Power            | 211 Hp / 155 kW                                      |
| Max. torque / Engine rotation               | 805 Nm@1500 rpm                                      |
| Engine cooling system                       | Water                                                |
| Number of batteries                         | 2                                                    |
| Battery voltage                             | 12 V                                                 |
| Transmission                                |                                                      |
| Transmission type                           | Hydrostatic                                          |
| Number of gears (forward / reverse)         | 2/2                                                  |
| Max. travel speed                           | 25 km/h                                              |
| Parking brake                               | Automatic negative parking brake                     |
| Service brake                               | Oil-immersed multi-discs braking on front &<br>axles |
| Gradeability (laden / unladen)              | 57.70 % / 31.50 %                                    |
| Hydraulics                                  |                                                      |
| Hydraulic pump type                         | Variable displacement pump                           |
| Hydraulic flow - Pressure                   | 275 l/min - 350 bar                                  |
| Tank capacities                             |                                                      |
| Engine oil                                  | 131                                                  |
| Fuel tank                                   | 315                                                  |
| Miscellaneous                               |                                                      |
| Cab certification                           | Cabin ROPS - FOPS level 2                            |
| Controls                                    | JSM                                                  |
|                                             |                                                      |

### MHT-X 11250 Mining - Dimensional drawing