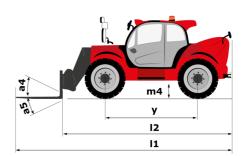

# MHT-X 11250 MINING

| Capacities                                  | Metric                                               |
|---------------------------------------------|------------------------------------------------------|
| Max. capacity                               | 24999 kg                                             |
| Load center of gravity                      | c 900 mm                                             |
| Max. lifting height                         | 10.60 m                                              |
| Maximum outreach                            | 6 m                                                  |
| Weight and dimensions                       |                                                      |
| Overall length                              | l1 8.92 m                                            |
| Unladen weight (with forks)                 | 31610 kg                                             |
| Ground clearance                            | m4 0.47 m                                            |
| Wheelbase                                   | y 4.10 m                                             |
| Length to face of forks                     | l2 7.12 m                                            |
| Overall width                               | b1 2.84 m                                            |
| Overall height                              | h17 3.03 m                                           |
| Overall cab width                           | b4 0.95 m                                            |
| Tilt-up angle                               | a4 12 °                                              |
| Tilt-down angle                             | a5 105 °                                             |
| External turning radius (over tyres)        | Wa1 5.50 m                                           |
| Forks length / width / section              | l/e/s 1800 mm x 220 mm x 100 mm                      |
| Frame leveling corrector                    | a9 10 °                                              |
| Wheels                                      |                                                      |
| Standard tires                              | 18.00 R25                                            |
| Number of front wheels / rear wheels        | 2/2                                                  |
| Drive wheels (front / rear)                 | 2/2                                                  |
| Steering mode                               | 2 wheel steer, 4 wheel steer, Crab mode              |
| -                                           | 2 wheel steel, 4 wheel steel, clab hidde             |
| Engine                                      | Manuar                                               |
| Engine brand                                | Yanmar                                               |
| Engine norm                                 | Stage IIIA                                           |
| Engine model                                | 4TN107TF6SMU2                                        |
| Number of cylinders / Capacity of cylinders | 4 - 4567 cm <sup>3</sup>                             |
| I.C. Engine power rating / Power            | 211 Hp / 155 kW                                      |
| Max. torque / Engine rotation               | 805 Nm@1500 rpm                                      |
| Engine cooling system                       | Water                                                |
| Number of batteries                         | 2                                                    |
| Battery voltage                             | 12 V                                                 |
| Transmission                                |                                                      |
| Transmission type                           | Hydrostatic                                          |
| Number of gears (forward / reverse)         | 2/2                                                  |
| Max. travel speed                           | 25 km/h                                              |
| Parking brake                               | Automatic negative parking brake                     |
| Service brake                               | Oil-immersed multi-discs braking on front &<br>axles |
| Gradeability (laden / unladen)              | 57.70 % / 31.50 %                                    |
| Hydraulics                                  |                                                      |
| Hydraulic pump type                         | Variable displacement pump                           |
| Hydraulic flow - Pressure                   | 275 l/min - 350 bar                                  |
| Tank capacities                             |                                                      |
| Engine oil                                  | 131                                                  |
| Fuel tank                                   | 315                                                  |
| Miscellaneous                               |                                                      |
| Cab certification                           | Cabin ROPS - FOPS level 2                            |
| Controls                                    | JSM                                                  |
|                                             |                                                      |

### MHT-X 11250 Mining - Dimensional drawing