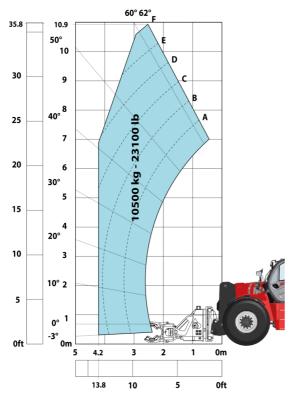

#### MHT-X 11250 Mining - Load chart

#### Machine on tires with underground mining platform (Metric)

Machine on tires with tire handler TH 63 (Metric)

Machine on tires with cylinder handler CH 10 (Metric)