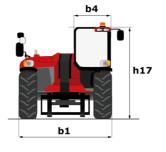

# MHT-X 11250 MINING

| Capacities                                  | Metric                                               |
|---------------------------------------------|------------------------------------------------------|
| Max. capacity                               | 24999 kg                                             |
| Load center of gravity                      | c 900 mm                                             |
| Max. lifting height                         | 10.60 m                                              |
| Maximum outreach                            | 6 m                                                  |
| Weight and dimensions                       |                                                      |
| Overall length                              | l1 8.92 m                                            |
| Unladen weight (with forks)                 | 31610 kg                                             |
| Ground clearance                            | m4 0.47 m                                            |
| Wheelbase                                   | y 4.10 m                                             |
| Length to face of forks                     | l2 7.12 m                                            |
| Overall width                               | b1 2.84 m                                            |
| Overall height                              | h17 3.03 m                                           |
| Overall cab width                           | b4 0.95 m                                            |
| Tilt-up angle                               | a4 12 °                                              |
| Tilt-down angle                             | a5 105 °                                             |
| External turning radius (over tyres)        | Wa1 5.50 m                                           |
| Forks length / width / section              | l/e/s 1800 mm x 220 mm x 100 mm                      |
| Frame leveling corrector                    | a9 10 °                                              |
| Wheels                                      |                                                      |
| Standard tires                              | 18.00 R25                                            |
| Number of front wheels / rear wheels        | 2/2                                                  |
| Drive wheels (front / rear)                 | 2/2                                                  |
| Steering mode                               | 2 wheel steer, 4 wheel steer, Crab mode              |
| -                                           | 2 wheel steel, 4 wheel steel, clab hidde             |
| Engine                                      | Manuar                                               |
| Engine brand                                | Yanmar                                               |
| Engine norm                                 | Stage IIIA                                           |
| Engine model                                | 4TN107TF6SMU2                                        |
| Number of cylinders / Capacity of cylinders | 4 - 4567 cm <sup>3</sup>                             |
| I.C. Engine power rating / Power            | 211 Hp / 155 kW                                      |
| Max. torque / Engine rotation               | 805 Nm@1500 rpm                                      |
| Engine cooling system                       | Water                                                |
| Number of batteries                         | 2                                                    |
| Battery voltage                             | 12 V                                                 |
| Transmission                                |                                                      |
| Transmission type                           | Hydrostatic                                          |
| Number of gears (forward / reverse)         | 2/2                                                  |
| Max. travel speed                           | 25 km/h                                              |
| Parking brake                               | Automatic negative parking brake                     |
| Service brake                               | Oil-immersed multi-discs braking on front &<br>axles |
| Gradeability (laden / unladen)              | 57.70 % / 31.50 %                                    |
| Hydraulics                                  |                                                      |
| Hydraulic pump type                         | Variable displacement pump                           |
| Hydraulic flow - Pressure                   | 275 l/min - 350 bar                                  |
| Tank capacities                             |                                                      |
| Engine oil                                  | 131                                                  |
| Fuel tank                                   | 315                                                  |
| Miscellaneous                               |                                                      |
| Cab certification                           | Cabin ROPS - FOPS level 2                            |
| Controls                                    | JSM                                                  |
|                                             |                                                      |

### MHT-X 11250 Mining - Dimensional drawing