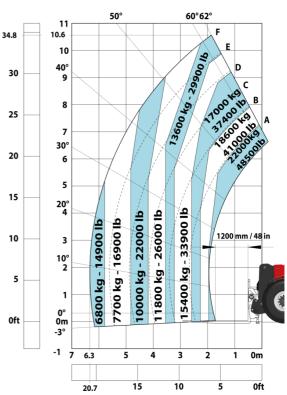

#### MHT-X 11250 Mining - Load chart

#### Machine on tires with forks LC 1200 mm Metric

Machine on tires with 3-hook jib 25000 kg (Metric)