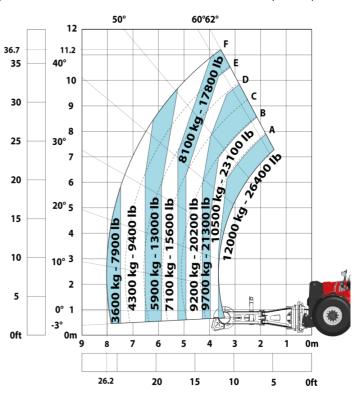

#### MHT-X 11250 Mining - Load chart

#### Machine on tires with winch 25000 kg (Metric)