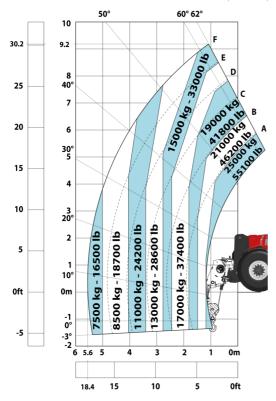

#### MHT-X 11250 Mining - Load chart

#### Machine on tires with winch 25000 kg (Metric)