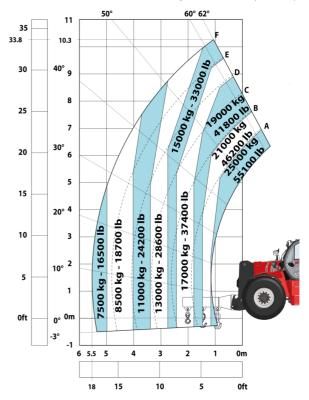

#### MHT-X 11250 Mining - Load chart

#### Machine on tires with underground mining platform (Metric)

Machine on tires with tire handler TH 63 (Metric)

Machine on tires with cylinder handler CH 10 (Metric)