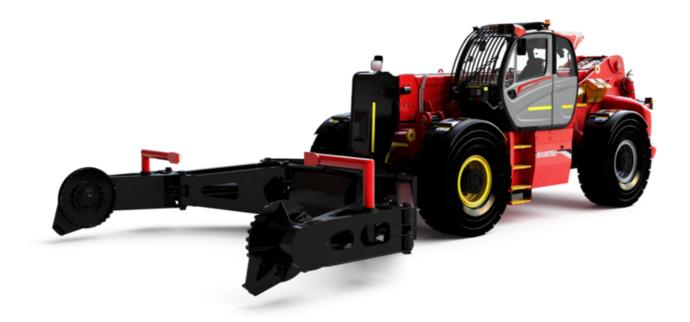

Technical sheet :

# MHT-X 11250 MINING





| Capacities                                  | Metric                                               |
|---------------------------------------------|------------------------------------------------------|
| Max. capacity                               | 24999 kg                                             |
| Load center of gravity                      | c 900 mm                                             |
| Max. lifting height                         | 10.60 m                                              |
| Maximum outreach                            | 6 m                                                  |
| Weight and dimensions                       |                                                      |
| Overall length                              | l1 8.92 m