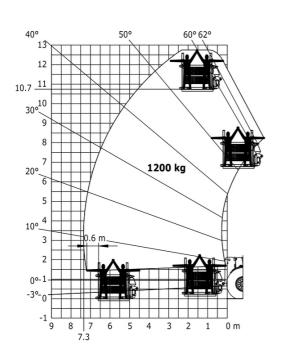

|       | JSM                                                   |

## MHT-X 11250 Mining - Dimensional drawing







## MHT-X 11250 Mining - Load chart

### Machine on tires with forks LC 900 mm Metric



### Machine on tires with forks LC 1200 mm Metric



Machine on tires with winch 25000 kg (Metric)



Machine on tires with 3-hook jib 25000 kg (Metric)



Machine on tires with underground mining platform (Metric)

Machine on tires with tire handler TH 63 (Metric)





Machine on tires with cylinder handler CH 10 (Metric)



## **Mining Specifications**

|                                                            | MHT-X 11250 Mining |
|------------------------------------------------------------|--------------------|
| Lifting function                                           |                    |
| Camera in boom head with screen in cab                     | S                  |
| Clamp predisposition (controls from cabin)                 | S                  |
| Working platform predisposition with remote control        | S                  |
| Lighting                                                   |                    |
| Brake Lights ON When Park Brake ON                         | S                  |
| Flat Led Rotating Beacon