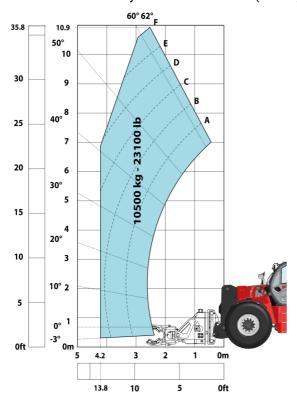

|       | JSM                                                   |

## MHT-X 11250 Mining - Dimensional drawing







## MHT-X 11250 Mining - Load chart

### Machine on tires with forks LC 900 mm Metric



### Machine on tires with forks LC 1200 mm Metric



Machine on tires with winch 25000 kg (Metric)



Machine on tires with 3-hook jib 25000 kg (Metric)



Machine on tires with underground mining platform (Metric)

Machine on tires with tire handler TH 63 (Metric)





Machine on tires with cylinder handler CH 10 (Metric)



## **Mining Specifications**

|                                                            | MHT-X 11250 Mining |
|------------------------------------------------------------|--------------------|
| Lifting function                                           |                    |
| Camera in boom head with screen in cab                     | S                  |
| Clamp predisposition (controls from cabin)                 | S                  |
| Working platform predisposition with remote control        | S                  |
| Lighting                                                   |                    |
| Brake Lights ON When Park Brake ON                         | S                  |
| Flat Led Rotating Beacon                                   | S                  |
| LED Flashi