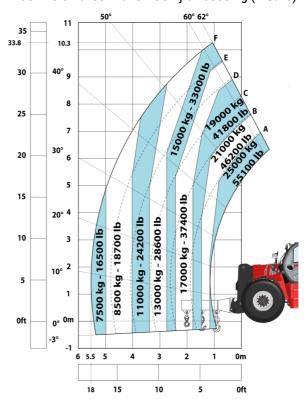

|       | JSM                                                   |

## MHT-X 11250 Mining - Dimensional drawing







## MHT-X 11250 Mining - Load chart

### Machine on tires with forks LC 900 mm Metric



### Machine on tires with forks LC 1200 mm Metric



Machine on tires with winch 25000 kg (Metric)



Machine on tires with 3-hook jib 25000 kg (Metric)



Machine on tires with underground mining platform (Metric)

Machine on tires with tire handler TH 63 (Metric)





Machine on tires with cylinder handler CH 10 (Metric)



## **Mining Specifications**

|                                                            | MHT-X 11250 Mining |
|------------------------------------------------------------|--------------------|
| Lifting function                                           |                    |
| Camera in boom head with screen in cab                     | S                  |
| Clamp predisposition (controls from cabin)                 | S                  |
| Working platform predisposition with remote control        | S                  |
| Lighting                                                   |                    |
| Brake