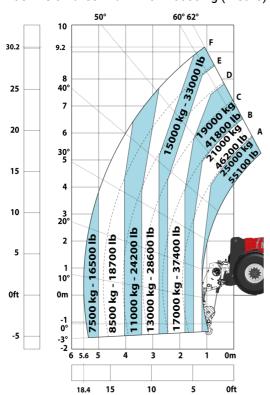

|       | JSM                                                   |

## MHT-X 11250 Mining - Dimensional drawing







## MHT-X 11250 Mining - Load chart

### Machine on tires with forks LC 900 mm Metric



### Machine on tires with forks LC 1200 mm Metric



Machine on tires with winch 25000 kg (Metric)



Machine on tires with 3-hook jib 25000 kg (Metric)



Machine on tires with underground mining platform (Metric)

Machine on tires with tire handler TH 63 (Metric)





Machine on tires with cylinder handler CH 10 (Metric)



## **Mining Specifications**

|                                                            | MHT-X 11250 Mining |
|------------------------------------------------------------|--------------------|
| Lifting function                                           |                    |
| Camera in boom head with screen in cab                     | S                  |
| Clamp predisposition (controls from cabin)                 | S                  |
| Working platform predisposition with remote control        | S                  |
| Lighting