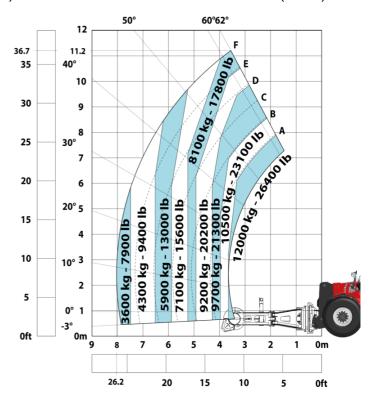

|       | JSM                                                   |

## MHT-X 11250 Mining - Dimensional drawing







## MHT-X 11250 Mining - Load chart

### Machine on tires with forks LC 900 mm Metric



### Machine on tires with forks LC 1200 mm Metric



Machine on tires with winch 25000 kg (Metric)



Machine on tires with 3-hook jib 25000 kg (Metric)



Machine on tires with underground mining platform (Metric)

Machine on tires with tire handler TH 63 (Metric)





Machine on tires with cylinder handler CH 10 (Metric)



## **Mining Specifications**

|                                                            | MHT-X 11250 Mining |
|------------------------------------------------------------|--------------------|
| Lifting function                                           |                    |
| Camera in boom head with screen in cab                     | S                  |
| Clamp predisposition (controls from cabin)                 | S                  |
| Working platform predisposition with remote control        | S                  |
| Lighting                                                   |                    |
| Brake Lights ON When Park Brake ON                         | S                  |
| Flat Led Rotating Beacon