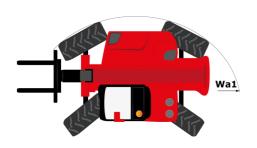

|       | JSM                                                   |

## MHT-X 11250 Mining - Dimensional drawing







## MHT-X 11250 Mining - Load chart

### Machine on tires with forks LC 900 mm Metric



### Machine on tires with forks LC 1200 mm Metric



Machine on tires with winch 25000 kg (Metric)



Machine on tires with 3-hook jib 25000 kg (Metric)



Machine on tires with underground mining platform (Metric)

Machine on tires with tire handler TH 63 (Metric)





Machine on tires with cylinder handler CH 10 (Metric)



## **Mining Specifications**

|                                                            | MHT-X 11250 Mining |
|------------------------------------------------------------|--------------------|
| Lifting function                                           |                    |
| Camera in boom head with screen in cab                     | S                  |
| Clamp pred