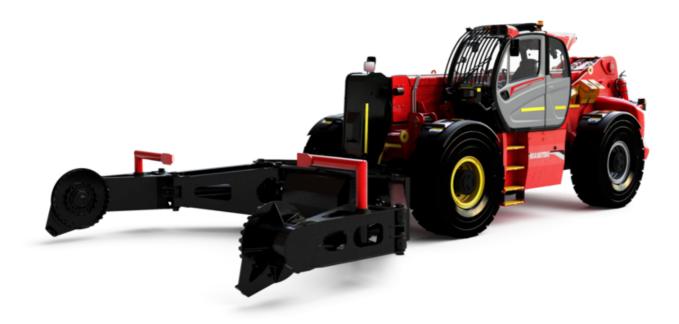

Technical sheet:

# MHT-X 11250 MINING





| Capacities