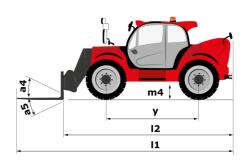

|       | JSM                                                   |

## MHT-X 11250 Mining - Dimensional drawing







## MHT-X 11250 Mining - Load chart

### Machine on tires with forks LC 900 mm Metric



### Machine on tires with forks LC 1200 mm Metric



Machine on tires with winch 25000 kg (Metric)



Machine on tires with 3-hook jib 25000 kg (Metric)



Machine on tires with underground mining platform (Metric)

Machine on tires with tire handler TH 63 (Metric)





Machine on tires with cylinder handler CH 10 (Metric)



## **Mining Specifications**

|                                                            | MHT-X 11250 Mining |
|------------------------------------------------------------|--------------------|
| Lifting function                                           |                    |
| Camera in boom head with screen in cab                     | S                  |
| Clamp predispo