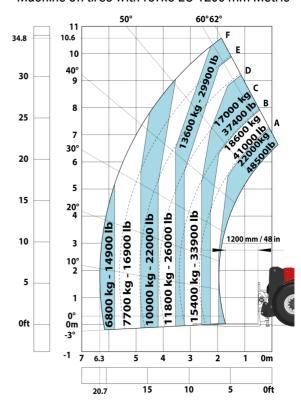

|       | JSM                                                   |

## MHT-X 11250 Mining - Dimensional drawing







## MHT-X 11250 Mining - Load chart

### Machine on tires with forks LC 900 mm Metric



### Machine on tires with forks LC 1200 mm Metric



Machine on tires with winch 25000 kg (Metric)



Machine on tires with 3-hook jib 25000 kg (Metric)



Machine on tires with underground mining platform (Metric)

Machine on tires with tire handler TH 63 (Metric)





Machine on tires with cylinder handler CH 10 (Metric)



## **Mining Specifications**

|                                                            | MHT-X 11250 Mining |
|------------------------------------------------------------|--------------------|
| Lifting function                                           |                    |
| Camera in boom head with screen in cab                     | S                  |
| Clamp predisposition (controls from cabin)                 | S                  |
| Working platform predisposition with remote control        | S