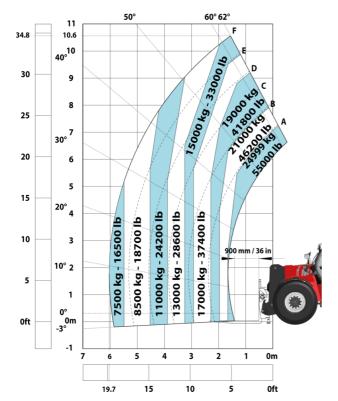

|       | JSM                                                   |

## MHT-X 11250 Mining - Dimensional drawing







## MHT-X 11250 Mining - Load chart

### Machine on tires with forks LC 900 mm Metric



### Machine on tires with forks LC 1200 mm Metric



Machine on tires with winch 25000 kg (Metric)



Machine on tires with 3-hook jib 25000 kg (Metric)



Machine on tires with underground mining platform (Metric)

Machine on tires with tire handler TH 63 (Metric)





Machine on tires with cylinder handler CH 10 (Metric)



## **Mining Specifications**

|                                                            | MHT-X 11250 Mining |
|------------------------------------------------------------|--------------------|
| Lifting function                                           |                    |
| Camera in boom head with screen in cab                     | S                  |
| Clamp predisposition (controls from cabin)                 | S                  |
| Working platform p