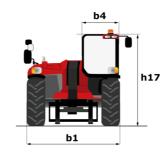

|       | JSM                                                   |

## MHT-X 11250 Mining - Dimensional drawing







## MHT-X 11250 Mining - Load chart

### Machine on tires with forks LC 900 mm Metric



### Machine on tires with forks LC 1200 mm Metric



Machine on tires with winch 25000 kg (Metric)



Machine on tires with 3-hook jib 25000 kg (Metric)



Machine on tires with underground mining platform (Metric)

Machine on tires with tire handler TH 63 (Metric)





Machine on tires with cylinder handler CH 10 (Metric)



## **Mining Specifications**

|                                                            | MHT-X 11250 Mining |
|------------------------------------------------------------|--------------------|
| Lifting function                                           |                    |
| Camera in boom head with screen in cab                     | S                  |
| Clamp predis